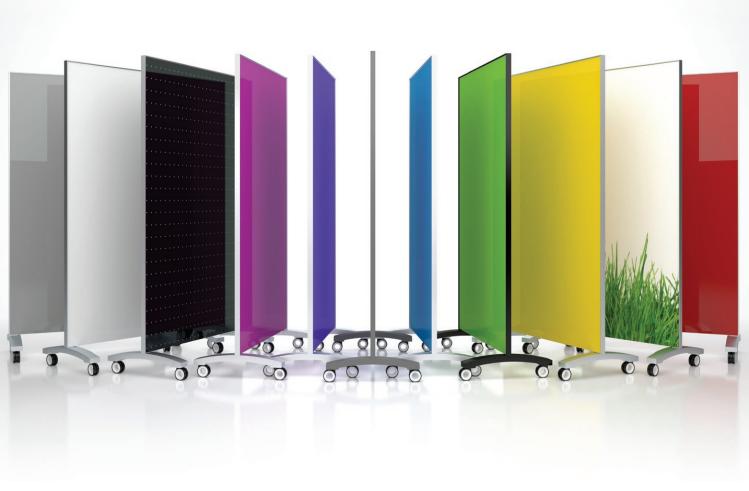

#### Let's go!

go! Mobile combines the Clarus commitment to glass excellence with rigid steel construction resulting in a forward thinking architectural solution.

Personalize your go! Mobile with a splash of color by selecting from an unlimited number of Glassboard surface colors and printed designs, thirteen steel frame finishes and four caster shades.

Ready, set, go!

go! Mobile nests easily when at rest and gangs together when at play to create scalability for large writing and privacy areas.