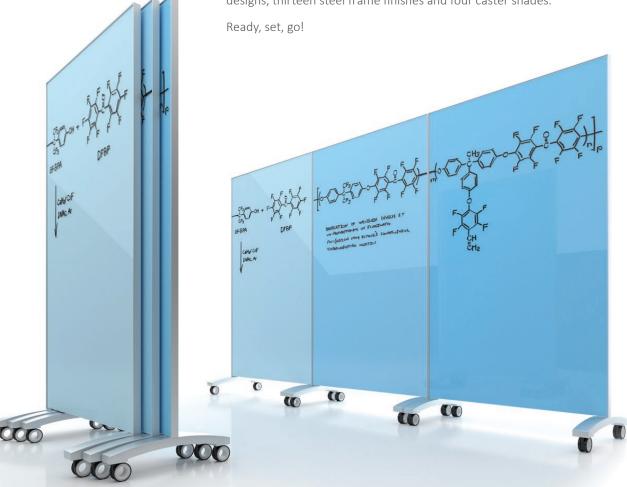

Ready, set, go!

go! Mobile nests easily when at rest and gangs together when at play to create scalability for large writing and privacy areas.

### 2 SET - Choose your glass color

Customize your glass with any color! Visit clarus.com/CBC to see the entire Colors by Clarus collection.

Custom glass print options available.
Contact your Clarus sales rep for options.