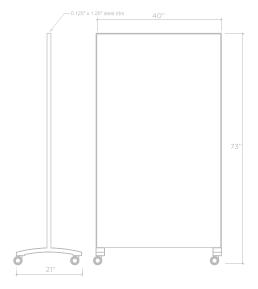

### Specifications

Weight: 105 lbs

**Size:** 40" x 73"

Casters: Non-locking

**Exhibits the following:** 

Ganging, nesting, collaborates with others.

Build your very own go! Mobile by visiting

Clarus.com/go!builder