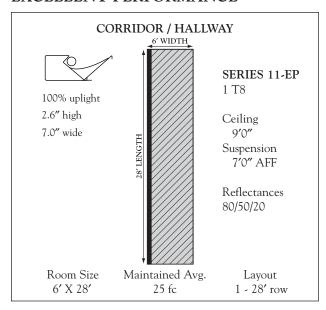

### **EXCELLENT PERFORMANCE**

#### **LAMPING**

Series 11 is available with 1 or 2 lamp T5, T5HO, or T8 lamps.