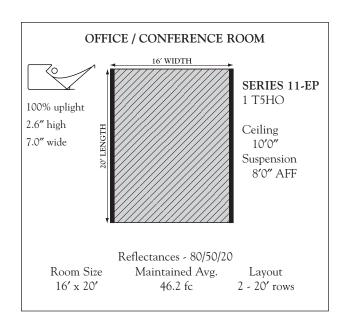

### **EXCELLENT PERFORMANCE**

#### **LAMPING**

Series 11 is available with 1 or 2 lamp T5, T5HO, or T8 lamps.