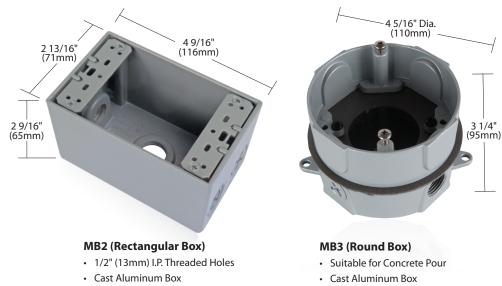

CESSORIES

### BC1 (Box Cover)

MATERIAL

- 4 5/8" x 2 7/8" (118mm x 73mm) Cast Rectangular Canopy
- 1/2" (13mm) I.P. Threaded Hole

#### BC2 (Box Cover)

- 4 5/8" x 2 7/8" (118mm x 73mm) Cast Rectangular Canopy
- (2) 1/2" (13mm) I.P. Threaded Holes for Dual Fixtures

#### BC3 (Blank Box Cover)

0

 4 1/2" x 2 3/4" (114mm x 70mm) Cast Rectangular Canopy 

## JU

#### BC4 (Box Cover)

- 4 1/2" Dia. (114mm) Cast Canopy
- 1/2" (13mm) I.P. Threaded Hole



#### BC5 (Box Cover)

- 4 1/2" Dia. (114mm) Cast Canopy
- (2) 1/2" (13mm) I.P. Threaded Holes for Dual Fixtures

available from 3" to 36" lengths \_\_\_\_\_\_

- 1/2" (13mm) I.P. Female Threaded Both Ends
- Provided with a 1/2" (13mm) close nipple when ordered as a standalone piece
- Available in 3", 6", 12", 18", 24", 30", and 36" lengths



• (5) 1/2" (13mm) I.P. Threaded Holes

280