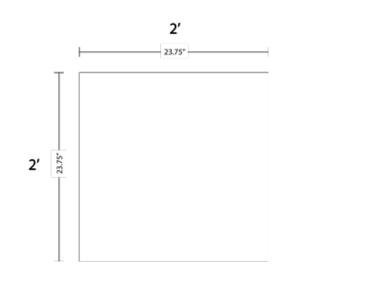

# barbican specification sheet



## **Fluent Panel**

Model Number: 20-01

http://barbican.ca/product/fluent-panel/

24"



#### Width

24W

#### Length

| 24L | 24" |
|-----|-----|
| 48L | 48" |

### Material

We offer over 250 material options, and provide custom material requests. Please visit our website for a complete list of our materials.





Please note that not all of the above product configurations have been built. Products and lead times may vary. Specifications subject to change without notice. Please visit <u>barbican.ca</u> for the most current specifications and to build part numbers.