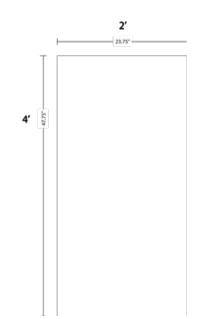

# barbican specification sheet



## **Fluent Panel**

Model Number: 20-01

http://barbican.ca/product/fluent-panel/

24"



#### Width

24W

#### Length

| 24L | 24" |
|-----|-----|
| 48L | 48" |

### Material

We offer over 250 material options, and provide custom material requests. Please visit our website for a complete list of our materials.





Please note that not all of the above product configurations have been built. Products and lead times may vary. Specifications subject to change without notice. Please visit <u>barbican.ca</u> for the most current specifications and to build part numbers.