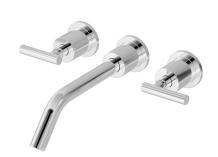

Single Handle Lavatory Faucet SLS-4312-1.5 SLS-4312-STN-1.5

Two Handle Wall-Mount Lavatory Faucet SWM-4310-1.5 SWM-4310-STN-1.5

Two Handle Roman Tub Faucet SRT-4372 SRT-4372-STN

Robe Hook 433RH 433RH-STN