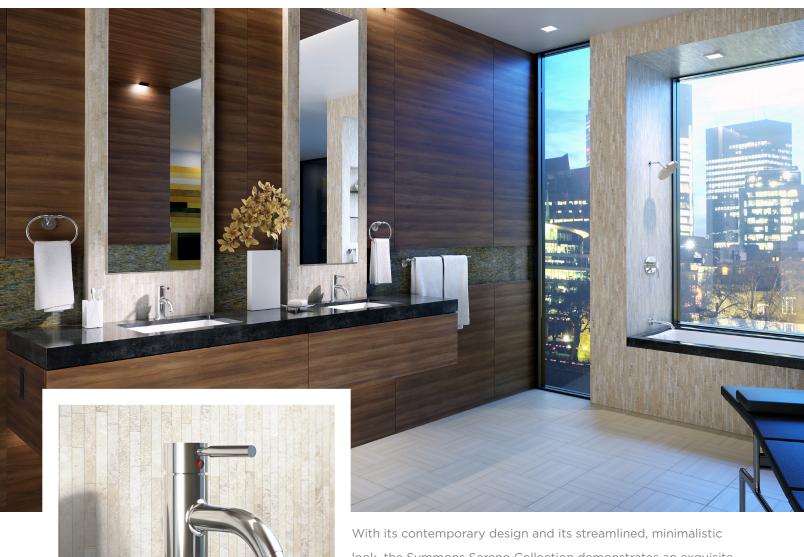

With its contemporary design and its streamlined, minimalistic look, the Symmons Sereno Collection demonstrates an exquisite union of harsh straight lines and soft serene curves. The Sereno Collection offers a solution that satisfies both masculine and feminine tastes.