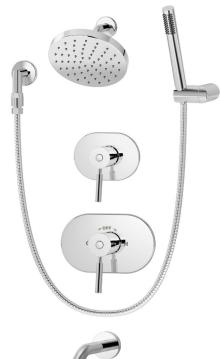

Single Lever Pull-Down Kitchen Faucet S-2302-PD

S-2302-STS-PD

Tub/Shower System with Hand Shower and Lever Handle 4306 4306-STN

Towel Ring 433TR

433TR-STN

Toilet Paper Holder 433TP 433TP-STN

Towel Bar (18") 433TB-18 (18") 433TB-18-STN (24") 433TB-24 (24") 433TB-24-STN