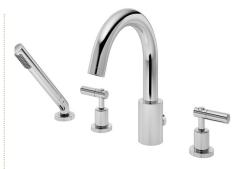

Single Handle Lavatory Faucet SLS-4312-1.5 SLS-4312-STN-1.5

Two Handle Wall-Mount Lavatory Faucet SWM-4310-1.5 SWM-4310-STN-1.5

Two Handle Roman Tub Faucet SRT-4372 SRT-4372-STN

Robe Hook 433RH 433RH-STN