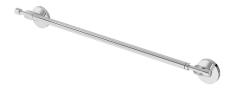

Single Lever Pull-Down Kitchen Faucet S-2302-PD

S-2302-STS-PD

Tub/Shower System with Hand Shower and Lever Handle 4306 4306-STN

Towel Ring 433TR

433TR-STN

Toilet Paper Holder 433TP 433TP-STN

Towel Bar (18") 433TB-18 (18") 433TB-18-STN (24") 433TB-24 (24") 433TB-24-STN