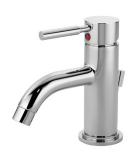

Single Handle Lavatory Faucet SLS-4312-1.5 SLS-4312-STN-1.5

Two Handle Wall-Mount Lavatory Faucet SWM-4310-1.5 SWM-4310-STN-1.5

Two Handle Roman Tub Faucet SRT-4372 SRT-4372-STN

Robe Hook 433RH 433RH-STN