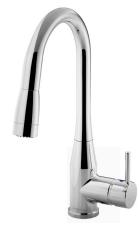

Single Lever Pull-Down Kitchen Faucet S-2302-PD

S-2302-STS-PD

Tub/Shower System with Hand Shower and Lever Handle 4306 4306-STN

Towel Ring 433TR

433TR-STN

Toilet Paper Holder 433TP 433TP-STN

Towel Bar (18") 433TB-18 (18") 433TB-18-STN (24") 433TB-24 (24") 433TB-24-STN