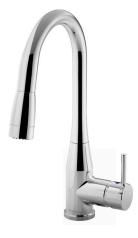

Single Lever Pull-Down Kitchen Faucet S-2302-PD

S-2302-STS-PD

Tub/Shower System with Hand Shower and Lever Handle 4306 4306-STN

Towel Ring 433TR

433TR-STN

Toilet Paper Holder 433TP 433TP-STN

Towel Bar (18") 433TB-18 (18") 433TB-18-STN (24") 433TB-24 (24") 433TB-24-STN