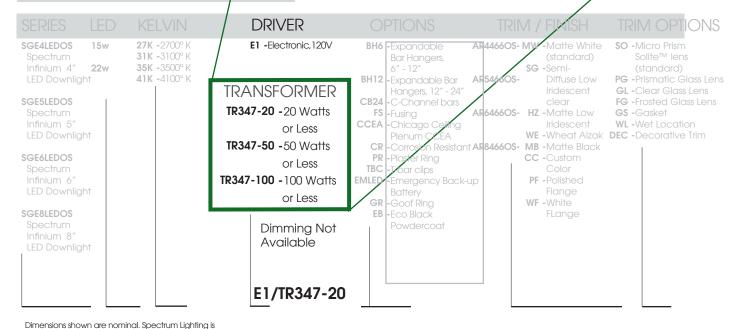

Our standard Step-Down Transformer is specified as shown below

TR347-20 TR347-50 TR347-100

All Products go from 347v to 120 v

Dimming Not Available.

Not to be used with dimming drivers

## **OPTIONS:**

**TR347-20-** For all 20 watt or less (total) 120 v LED drivers.

**TR347-50-** For all 50 watt or less (total) 120 v LED drivers

**TR347-100-** For all 100 watt or less (total) 120 v LED drivers.