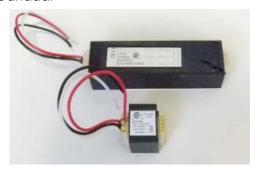

Our standard Step-Down Transformer is specified as shown below

TR347-20 TR347-50 TR347-100

All Products go from 347v to 120 v

Dimming Not Available.

Not to be used with dimming drivers

## **OPTIONS:**

**TR347-20-** For all 20 watt or less (total) 120 v LED drivers.

**TR347-50-** For all 50 watt or less (total) 120 v LED drivers

**TR347-100-** For all 100 watt or less (total) 120 v LED drivers.