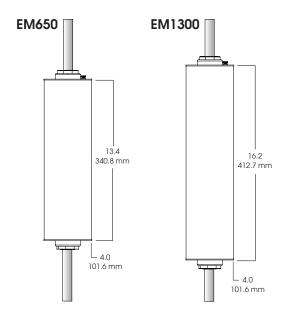

| MODEL                                              | LAMPS                   | LUMENS/LAMP               | FINISH                                                                                                                                                     |
|----------------------------------------------------|-------------------------|---------------------------|------------------------------------------------------------------------------------------------------------------------------------------------------------|
| LNENC/EM650                                        | 1X10W -57W<br>2X10W-26W | 650 Lumens<br>325 Lumens  | GW-Gloss White<br>GB-Gloss Black<br>BZ-Bronze<br>OB-Oil Rubbed Bronze<br>PT-Platinum<br>SI-Silver                                                          |
| LNENC/EM1300                                       | 1X10W- 42W<br>2X10W-18W | 1300 Lumens<br>650 Lumens | GA-Galvanized CH-Charcoal GH-Graphite AM-Anodic Malachite SN-Sun Gold EG-Evergreen VE-Verde Green BL-Blue Streak RD-Red Baron OR-Orange CO-Copper Metallic |
| For LED EM Battery<br>Back-up, Consult the Factory |                         |                           |                                                                                                                                                            |

## **EXAMPLE: LNENC/EM650**

Dimensions shown are nominal. Spectrum Lighting is continually improving products and reserves the right to make changes that will not alter performance or appearance with or without written notice.