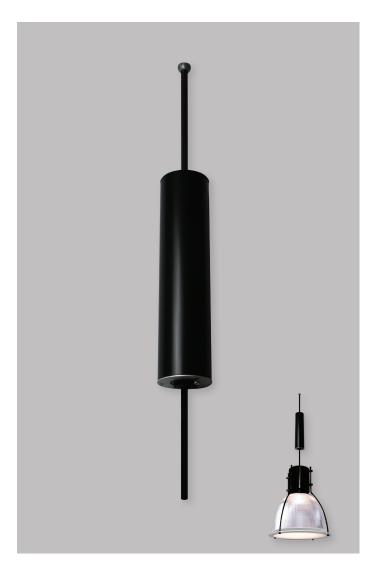

## **IN-LINE EMERGENCY BALLAST**

- In-Line CFL EM ballast designed for Spectrum RLM, Speclume, Cylinder, and LumenMax Fixtures.
- Elegant solution for Emergency Ballast.
- Machined aluminum housing integrates with fixture design.
- 650/1300 lumen sizes available.
- Test switch mounted on enclosure.
- Color finish will match fixture.
- Damp location listed.
- Manufactured and tested to UL Standard No. 1598.

## **EXAMPLE: LNENC/EM650**

Dimensions shown are nominal. Spectrum Lighting is continually improving products and reserves the right to make changes that will not alter performance or appearance with or without written notice.