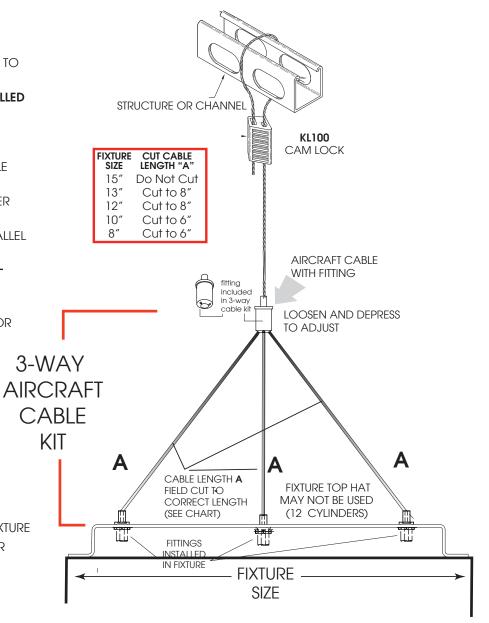

## 3-WAY AIRCRAFT CABLE MOUNTING 3 WAY MOUNTING KIT CENTER CABLE AND CORD

## NOTE: 3 WAY CABLE MOUNTING USES 2 PART INSTALLATION

BEGIN INSTALLATION USING 3-WAY CABLE MOUNTING KIT.

1. USING CHART, CUT 3 CABLES (A) TO LENGTH SPECIFIED.

IF CABLES HAVE NOT BEEN INSTALLED IN

3 WAY FITTING DO THAT NOW.

 INSTALL CUT END OF EACH CABLE IN FITTING (PRE-INSTALLED).
 CABLE LENGTH IS ADJUSTED AFTER INSTALLATION TO ENSURE FIXTURE HANGS PARALLEL TO FLOOR.

## ALTERNATE STRUCTURE MOUNTING

- 4. LOOP CABLE OVER STRUCTURE OR CHANNEL AS SHOWN
- 5. MAKE CONNECTIO OF LOOK USING KL100 FITTING
- INSTALL FREE END OF MOUNTING CABLEINTO FITTING AT 3-WAY CABLE ASSEMBLY. ADJUST LENGTH
- 7. FINALLY ADJUST 3 CABLES SO FIXTURE IS HANGING PARALLEL TO FLOOR