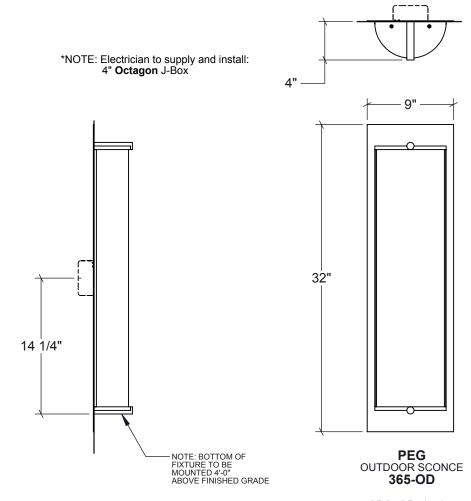

Copyright© 2014 The American Glass Light Company®.

All rights reserved.

We reserve the right to change specifications at anytime.

American Glass Light is a certified WBE company

ADA 4" Projection

LED

20 Watt, 1569 Source Lumens Field Replaceable LED Module