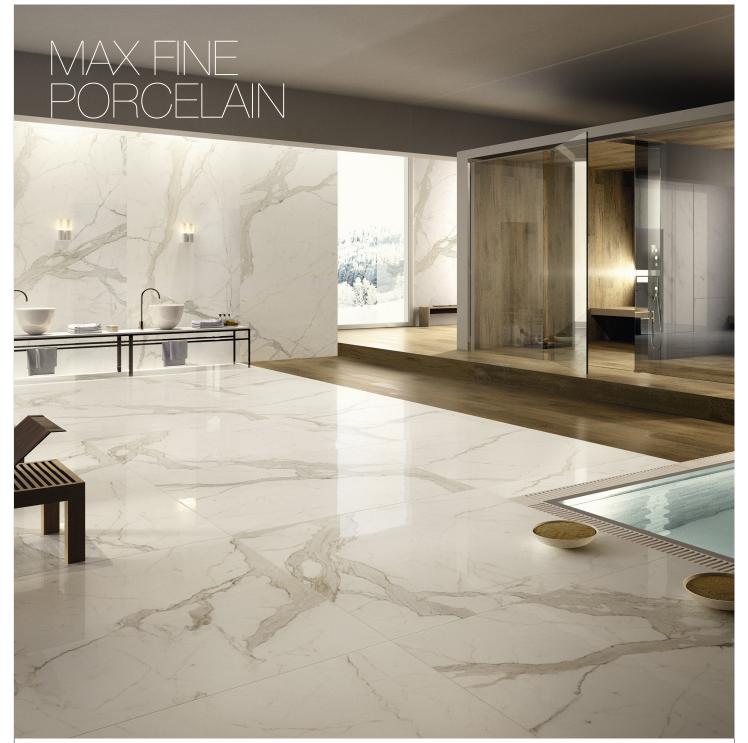

Max Fine Calacatta Gold Shown

### Capture the look of natural stone in an ultra-thin, durable porcelain.

MAX FINE 1/4-inch thick porcelain slabs and tiles are lightweight, easy to handle and a great option for wall and floor installations. MAX FINE uses modern technology to combine beauty and practicality like never before.

## MAX FINE PORCELAIN