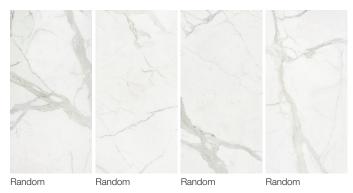

Artistic Tile recommends the use of factory trained installers.

Design Note: Calacatta & Statuary slabs are offered in both book match and random. Book match sold as A & B. The random selection does not

Field Tile Polished: Calacatta Gold, Statuary & Thassos Matte: Calacatta Gold

Slab 59" x 118-1/4" x 1/4" Polished: Bookmatch A & B - Calacatta Gold & Statuary Random - Calacatta Gold, Thassos, Statuary, Onyx Pearl, Eramosa & Black Venato Matte: Random - Calacatta Gold & Statuary