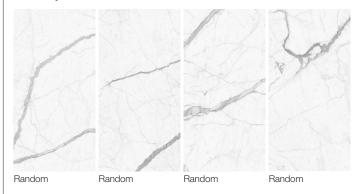

Artistic Tile recommends the use of factory trained installers.

Design Note: Calacatta & Statuary slabs are offered in both book match and random. Book match sold as A & B. The random selection does not

Field Tile Polished: Calacatta Gold, Statuary & Thassos Matte: Calacatta Gold

Slab 59" x 118-1/4" x 1/4" Polished: Bookmatch A & B - Calacatta Gold & Statuary Random - Calacatta Gold, Thassos, Statuary, Onyx Pearl, Eramosa & Black Venato Matte: Random - Calacatta Gold & Statuary