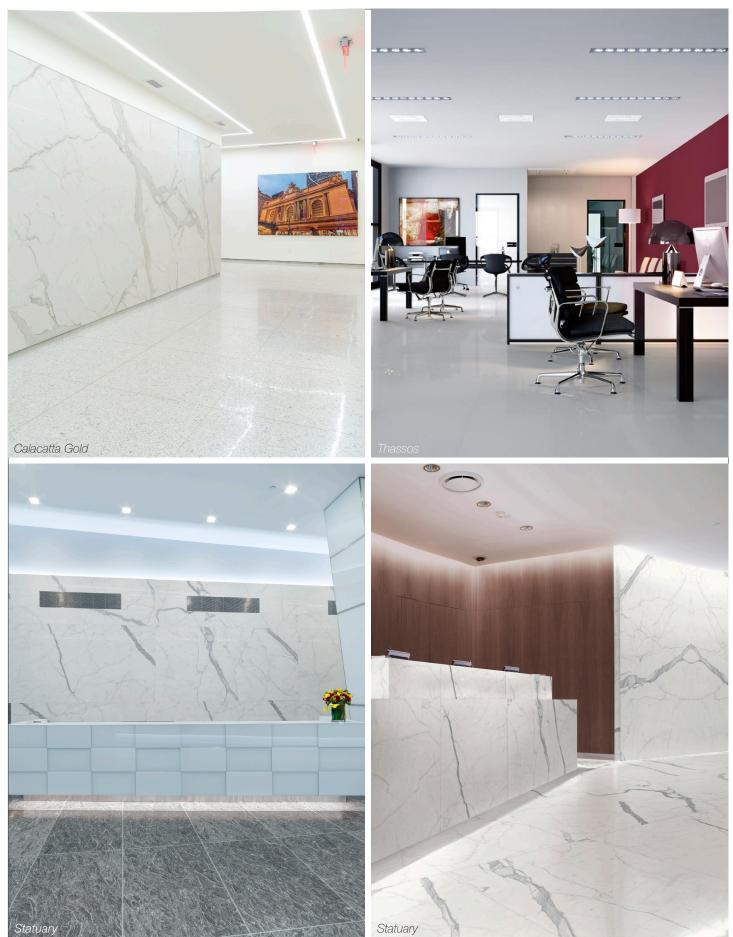

Max Fine Calacatta Gold Shown

Thassos polished

Calacatta Gold polished & matte

Statuary polished & matte

Onyx Pearl polished

Eramosa polished

Black Venato polished

**ATTRIBUTES** VARIATION **APPLICATIONS** 

## MAX FINE PORCELAIN

#### Calacatta Gold

#### Statuary

www.artistictile.com | 1.877.528.5401