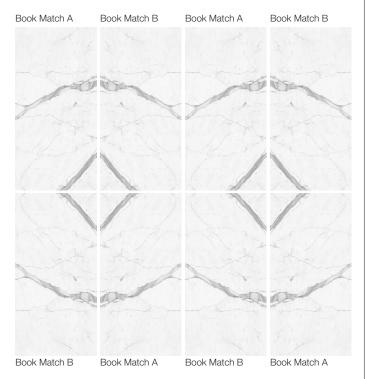

Artistic Tile recommends the use of factory trained installers.

Design Note: Calacatta & Statuary slabs are offered in both book match and random. Book match sold as A & B. The random selection does not

Field Tile Polished: Calacatta Gold, Statuary & Thassos Matte: Calacatta Gold

Slab 59" x 118-1/4" x 1/4" Polished: Bookmatch A & B - Calacatta Gold & Statuary Random - Calacatta Gold, Thassos, Statuary, Onyx Pearl, Eramosa & Black Venato Matte: Random - Calacatta Gold & Statuary