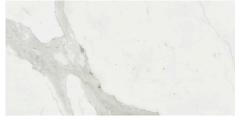

Max Fine Calacatta Gold Shown

### Capture the look of natural stone in an ultra-thin, durable porcelain.

MAX FINE 1/4-inch thick porcelain slabs and tiles are lightweight, easy to handle and a great option for wall and floor installations. MAX FINE uses modern technology to combine beauty and practicality like never before.



Thassos polished



Calacatta Gold polished & matte



Statuary polished & matte



Onyx Pearl polished



Eramosa polished



Black Venato polished

**ATTRIBUTES** VARIATION **APPLICATIONS** 

























#### INSTALLATION / MAINTENANCE























### **NOTES**

\*Interior Floor: Floor application - concrete slab substrate only, level to within 1/8" in 10 ft.

\*Interior Wall: Wall application - over 20 ft. in height requires the use of clips. Contact Artistic Tile for details.

\*Exterior Wall: Direct bond or ventilated facade. Wall application - over 20 ft. in height requires the use of clips.

\*Counter Top: Yes, mounted on Schluter Kerdi board or similar.

\*DCOF: Matte finish only.

\*Setting Material: Floor applications - Mapei Ultraflex LFT, Wall applications - Mapei Granirap