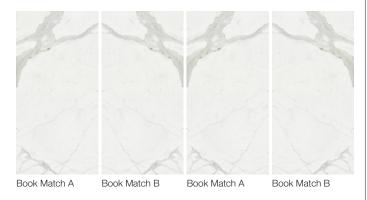

Artistic Tile recommends the use of factory trained installers.

Design Note: Calacatta & Statuary slabs are offered in both book match and random. Book match sold as A & B. The random selection does not

Field Tile Polished: Calacatta Gold, Statuary & Thassos Matte: Calacatta Gold

Slab 59" x 118-1/4" x 1/4" Polished: Bookmatch A & B - Calacatta Gold & Statuary Random - Calacatta Gold, Thassos, Statuary, Onyx Pearl, Eramosa & Black Venato Matte: Random - Calacatta Gold & Statuary