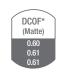

\*Exterior Wall: Direct bond or ventilated facade. Wall application - over 20 ft. in height requires the use of clips.

\*Counter Top: Yes, mounted on Schluter Kerdi board or similar.

\*DCOF: Matte finish only.