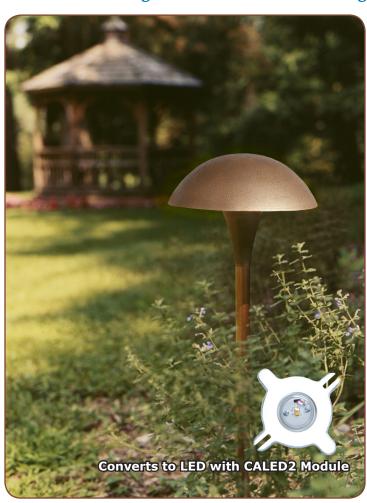

## CAST Classic Large Mushroom Area/Path Light - Beautiful, Glare Free Illumination

### **Description:** -

This rugged solid bronze path/area light provides a soft glare free illumination. LED conversion is achieved with the CALED2 module.

#### Uses: \_

Suitable for lighting walkways, planting beds, and other areas.