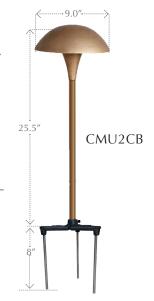

stem
- Optional sprinkler guard
- Pre-wired with 35' tin-coated No-Ox® marine grade wire
- High-temp socket
- Spider Splice® ready

#### Uses: \_

Suitable for lighting walkways, planting beds, and other areas.

#### **Construction:**

Solid bronze hat and vase; Eurometal stake; heavy-gauge copper stem; 35' tin-coated #16-2 No-Ox® marine-grade wire.

#### Warranty: -

Lifetime warranty on all components. No warranty on incandescent lamp. 5-year warranty on LED lamp.

#### **Dimensions:**

25" tall x 9" wide Stake: 13.5"

## **Lamp Specifications:**

CMU2CB: 12v Wedge Base Krypton (35w max.) (incl.).

LED Conversion: CALED2 LED Module

#### Listing: -

U.L 1838 Listed Low Voltage Luminaire for wet locations

LED Versions: UL listed.

All Versions: RoHs, FCC Class B Conducted and Radiated