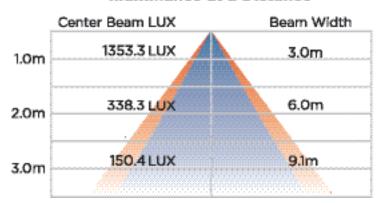

|
| Lifetime Rating       | 50,000 Hrs         |

| PACKAGING                  |                         |
|----------------------------|-------------------------|
| Weight (±0.5 lb)           | 10.0 lbs                |
| Mounting plate             | 2.8 lbs                 |
| Size (L x W x H) (±0.1 in) | 23.75 x 23.75 x 0.55 in |
| Box Dimensions             | 28 x 27.5 x 2.6 in      |
| Gross Weight               | 15.4 lbs                |
| UPC                        | 8 55158 00317 1         |









#### **INCLUDED IN BOX**

- Mounting plate
- Installation guide
- Installation bracket
- Grounding wire
- Wire Nuts (3)
- Junction box screws (2)
- Dry wall screws (4)
- Butterfly screw (4)





HARD SURFACE





## **Polar Candela Distribution**



## Illuminance at a Distance