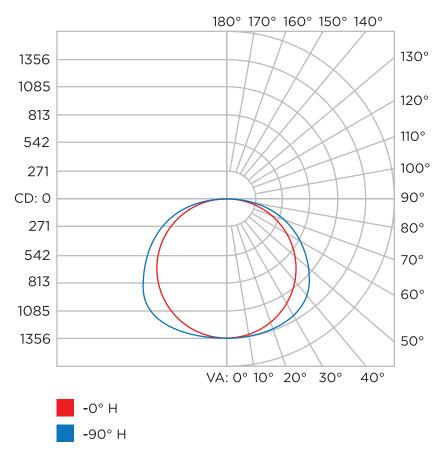

g               | No                 |
| Lifetime Rating       | 50,000 Hrs         |

| PACKAGING                  |                         |
|----------------------------|-------------------------|
| Weight (±0.5 lb)           | 10.0 lbs                |
| Mounting plate             | 2.8 lbs                 |
| Size (L x W x H) (±0.1 in) | 23.75 x 23.75 x 0.55 in |
| Box Dimensions             | 28 x 27.5 x 2.6 in      |
| Gross Weight               | 15.4 lbs                |
| UPC                        | 8 55158 00317 1         |









#### **INCLUDED IN BOX**

- Mounting plate
- Installation guide
- Installation bracket
- Grounding wire
- Wire Nuts (3)
- Junction box screws (2)
- Dry wall screws (4)
- Butterfly screw (4)





HARD SURFACE





## **Polar Candela Distribution**



## Illuminance at a Distance