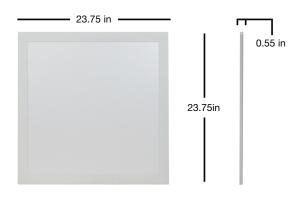

| PACKAGING                  |                         |
|----------------------------|-------------------------|
| Weight (±0.5 lb)           | 10.0 lbs                |
| Mounting plate             | 2.8 lbs                 |
| Size (L x W x H) (±0.1 in) | 23.75 x 23.75 x 0.55 in |
| Box Dimensions             | 28 x 27.5 x 2.6 in      |
| Gross Weight               | 15.4 lbs                |
| UPC                        | 8 55158 00317 1         |