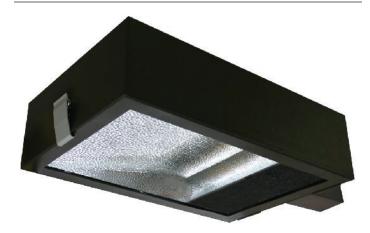

## **J4M Medium**

**Area Light** 

## **Features:**

**Application:** Walkways, Driveways, Malls, Shopping Centers, Commercial and Industrial, Parkways.

Light Distribution: Type 3, Type 4

**Source:** High Pressure Sodium, Pulse Start Metal Halide **Material:** Steel Housing, Powder Coat Finish, Clear

Tempered Glass Lens Mounting. **Listing:** cULus for Wet Locations