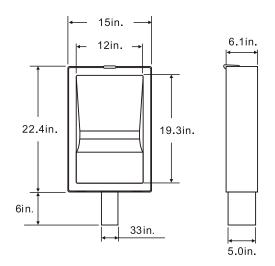

## **J4M Medium**

**Area Light** 

## **Features:**

**Application:** Walkways, Driveways, Malls, Shopping Centers, Commercial and Industrial, Parkways.

Light Distribution: Type 3, Type 4

**Source:** High Pressure Sodium, Pulse Start Metal Halide **Material:** Steel Housing, Powder Coat Finish, Clear

Tempered Glass Lens Mounting. **Listing:** cULus for Wet Locations