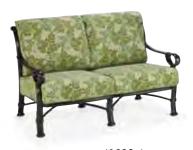

**41002** Lounge Chair 31½"W, 37"D, 38½"H

**41009** Chaise 35"W, 76"D, 40"H

**41022** Loveseat 57"W, 37"D, 381/2"H

**41003** Sofa 82½"W, 37"D, 38½"H

**41008** Ottoman 31"W, 25"D, 151/2"H