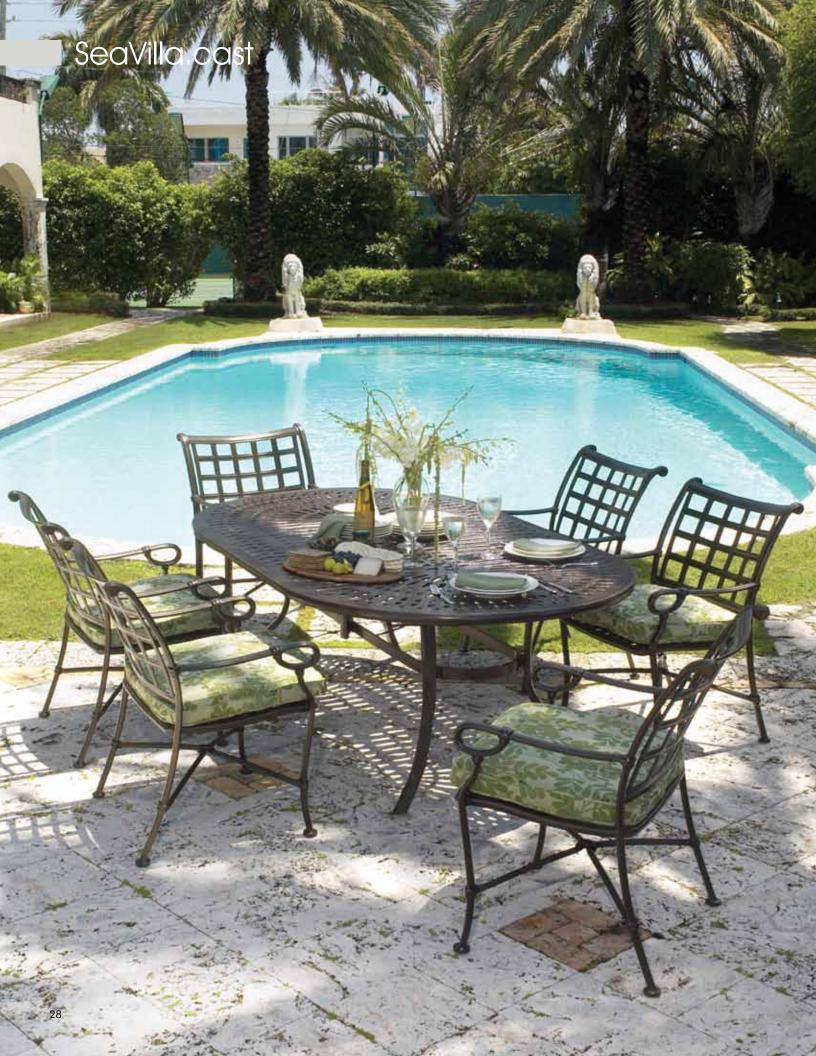

## Winston Premium.

**41001** Dining Chair 24½"W, 26"D, 34¾"H **1682** Optional Seat Pad Available

These frames are primarily constructed of solid cast aluminum parts along with heavy wall aluminum extrusion that are utilized for the legs and bracing.

Winston Premium Collections are available in Select Finishes only shown on page 95. Refer to pages 76-79 for complete table offering and pages 91-94 for cushion fabrics. Contact your sales representative for additional fabric selections and product information.

**41002** Lounge Chair 31½"W, 37"D, 38½"H

**41009** Chaise 35"W, 76"D, 40"H

**41022** Loveseat 57"W, 37"D, 381/2"H

**41003** Sofa 82½"W, 37"D, 38½"H

**41008** Ottoman 31"W, 25"D, 151/2"H