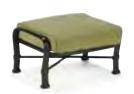

**41002** Lounge Chair 31½"W, 37"D, 38½"H

**41009** Chaise 35"W, 76"D, 40"H

**41022** Loveseat 57"W, 37"D, 381/2"H

**41003** Sofa 82½"W, 37"D, 38½"H

**41008** Ottoman 31"W, 25"D, 151/2"H