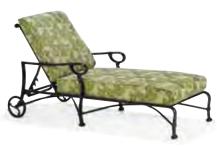

**41002** Lounge Chair 31½"W, 37"D, 38½"H

**41009** Chaise 35"W, 76"D, 40"H

**41022** Loveseat 57"W, 37"D, 381/2"H

**41003** Sofa 82½"W, 37"D, 38½"H

**41008** Ottoman 31"W, 25"D, 151/2"H