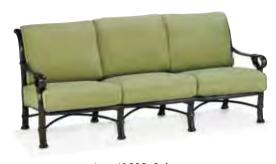

**41002** Lounge Chair 31½"W, 37"D, 38½"H

**41009** Chaise 35"W, 76"D, 40"H

**41022** Loveseat 57"W, 37"D, 381/2"H

**41003** Sofa 82½"W, 37"D, 38½"H

**41008** Ottoman 31"W, 25"D, 151/2"H