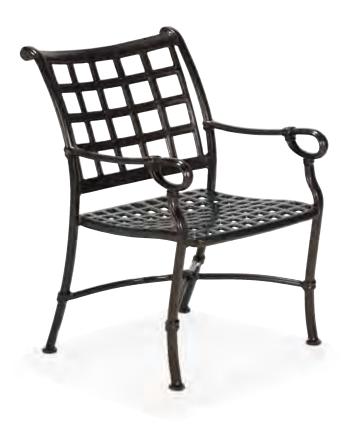

## Winston Premium.

**41001** Dining Chair 24½"W, 26"D, 34¾"H **1682** Optional Seat Pad Available

These frames are primarily constructed of solid cast aluminum parts along with heavy wall aluminum extrusion that are utilized for the legs and bracing.

Winston Premium Collections are available in Select Finishes only shown on page 95. Refer to pages 76-79 for complete table offering and pages 91-94 for cushion fabrics. Contact your sales representative for additional fabric selections and product information.