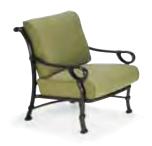

**41002** Lounge Chair 31½"W, 37"D, 38½"H

**41009** Chaise 35"W, 76"D, 40"H

**41022** Loveseat 57"W, 37"D, 381/2"H

**41003** Sofa 82½"W, 37"D, 38½"H

**41008** Ottoman 31"W, 25"D, 151/2"H