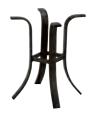

## Table Bases. For Alternative Tops.

9307B 27" x 44" Rectangular Cocktail Table Base for Tops EXT-052, CAS-052, EXT-044, CAS-044

9328B 24" Round Lamp Table Base for Tops EXT-024, CAS-024, RBM-024

**9342BL** 42" Round Low Cocktail Table Base for Tops EXT-042, CAS-042, RBM-042