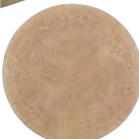

## Ribbon Mosaic Alternative Tops.

This synthetic stone top is created from ceramic and high density polyurethane. The actual mold is taken from Italian Travertine marble. This is non-porous, and will not crack, warp or blister. The durable top is stain, fire, UV, and chemical resistant. Only available in color shown.

**RBM-024** 24" Round Ribbon Mosaic Table Top Only

RBM-036 36" Round Ribbon Mosaic Table Top Only with hole

**RBM-042** 42" Round Ribbon Mosaic Table Top Only with hole

**RBM-048** 48" Round Ribbon Mosaic Table Top Only with hole