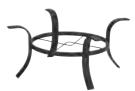

## Table Bases. For Alternative Tops.

9307B 27" x 44" Rectangular Cocktail Table Base for Tops EXT-052, CAS-052, EXT-044, CAS-044

9328B 24" Round Lamp Table Base for Tops EXT-024, CAS-024, RBM-024

**9342BL** 42" Round Low Cocktail Table Base for Tops EXT-042, CAS-042, RBM-042

9342B 42" Round Dining Table Base for Tops EXT-042, CAS-042, RBM-042

**9354B** 54" Round Dining Table Base Only for Tops EXT-054, CAS-054, RBM-054

9384B 84" Oval Dining Table Base Only Tops EXT-084, CAS-084

9342BH 42" Round High Dining Table Base Only For EXT-042, CAS-042 and RBM-042 ONLY

9300 and 9900 Dining and Cocktail tables are shipped unassembled- "knocked down", and will utilize Winston's cast aluminum brackets for attaching the legs and inner rings. "KD" table bases allow for efficient shipping. Instructions are included inside each box for easy assembly. Note: Alternative Tops are available with any of the Winston Alternative Table Bases.