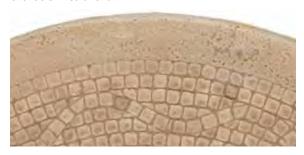

## Ribbon Mosaic Alternative Tops.

This synthetic stone top is created from ceramic and high density polyurethane. The actual mold is taken from Italian Travertine marble. This is non-porous, and will not crack, warp or blister. The durable top is stain, fire, UV, and chemical resistant. Only available in color shown.

**RBM-024** 24" Round Ribbon Mosaic Table Top Only

RBM-036 36" Round Ribbon Mosaic Table Top Only with hole

**RBM-042** 42" Round Ribbon Mosaic Table Top Only with hole

**RBM-048** 48" Round Ribbon Mosaic Table Top Only with hole