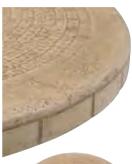

## Ribbon Mosaic Alternative Tops.

This synthetic stone top is created from ceramic and high density polyurethane. The actual mold is taken from Italian Travertine marble. This is non-porous, and will not crack, warp or blister. The durable top is stain, fire, UV, and chemical resistant. Only available in color shown.

**RBM-024** 24" Round Ribbon Mosaic Table Top Only

RBM-036 36" Round Ribbon Mosaic Table Top Only with hole

**RBM-042** 42" Round Ribbon Mosaic Table Top Only with hole

**RBM-048** 48" Round Ribbon Mosaic Table Top Only with hole