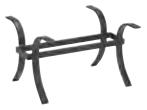

## Table Bases. For Alternative Tops.

9307B 27" x 44" Rectangular Cocktail Table Base for Tops EXT-052, CAS-052, EXT-044, CAS-044

9328B 24" Round Lamp Table Base for Tops EXT-024, CAS-024, RBM-024

**9342BL** 42" Round Low Cocktail Table Base for Tops EXT-042, CAS-042, RBM-042