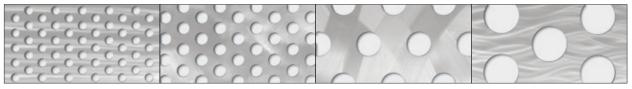

#### **Features**

- Standard hole sizes are 1/4", 3/8", 1/2" and 3/4" diameter.
  Custom hole sizes and hole patterns are available; please call for information.
- Choose from any of our 25 colors and our 14 hand-etched patterns. Both sides of the metal can be decorated and finished.
- SpecialfinishesareavailableforInteriors, HighTrafficAreas, and Exteriors, with gloss and satin options.
- Customize your perforated panels with solid margins

#### **Imagine**

Choose from our collection of Standard Colors and Patterns or have us custom match a unique color for your special project.

1/4" Dia. 1/2" Stag. Centers 22.7% Open Area 3/8" Dia. 3/4" Stag. Centers 17% Open Area 1/2" Dia. 1-1/4" Stag. Centers 16% Open Area 3/4" Dia. 1-1/2" Stag. Centers 22.3% Open Area

Note: Hole sizes are not to scale; please download information from our website.

Please visit our website for more information and to request samples.

711 Kevin Court, Oakland, CA 94621, USA tel: 510.632.0853 fax: 510.632.0852