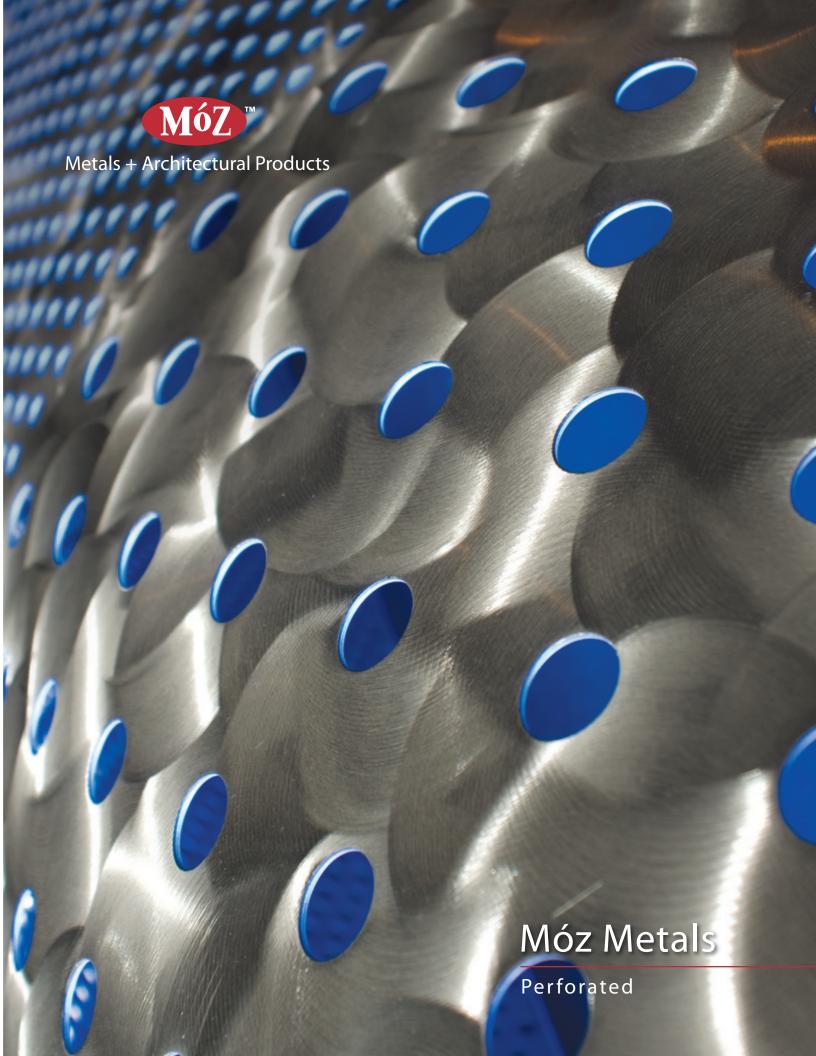

# Make the Light Move

Step away from the conventional and push the limits of your creativity. Perforated Móz™ Metals inspire your projects to levels of versatility like never before. Create light and movement and take an innovative approach to using traditional materials.

## Description

Incorporating our perforated aluminum into your projects offers a wide array of unique visual effects, with versatility in architectural product applications. Combining our colors and hand-etchedpatternsonpunchedsheetscreatelight, movement, and visual appeal. Utilizing Móz Metals perforated aluminum delivers a fresh perspective and our complete engineered systems provide ease of installation.

### Uses

In Corporate, Institutional, Hotel, Restaurant and Residential industries, Móz Metals perforated aluminum is an excellent choice for column covers, acoustical walls, room and space dividers, ceilings and canopies, store fixtures, and more. Layer perforated aluminum with custom hole sizes and hole patterns and add illuminating effects. Create privacy while promoting ventilationandallowinglightinyourspaces. Combine corrugated aluminum with perforated material... the possibilities are endless.