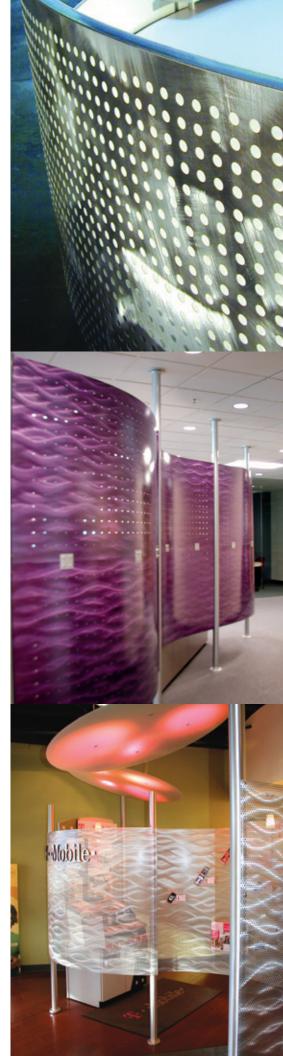

Opposite Page: Canopy. Larkspur Hotel, San Francisco, CA. Designer: GGLO. Color: Clear. Top Right: Reception Desk. Stainless Steel. Color: Clear, Pattern: Clouds. Middle: Space Divider. Worldchain, Fremont, CA. Color: Lilac, Pattern: Waves. Bottom: Room Divider. Premiere Wireless, Walnut Creek, CA. Designer: Avila Design. Color: Clear, Pattern: Waves.