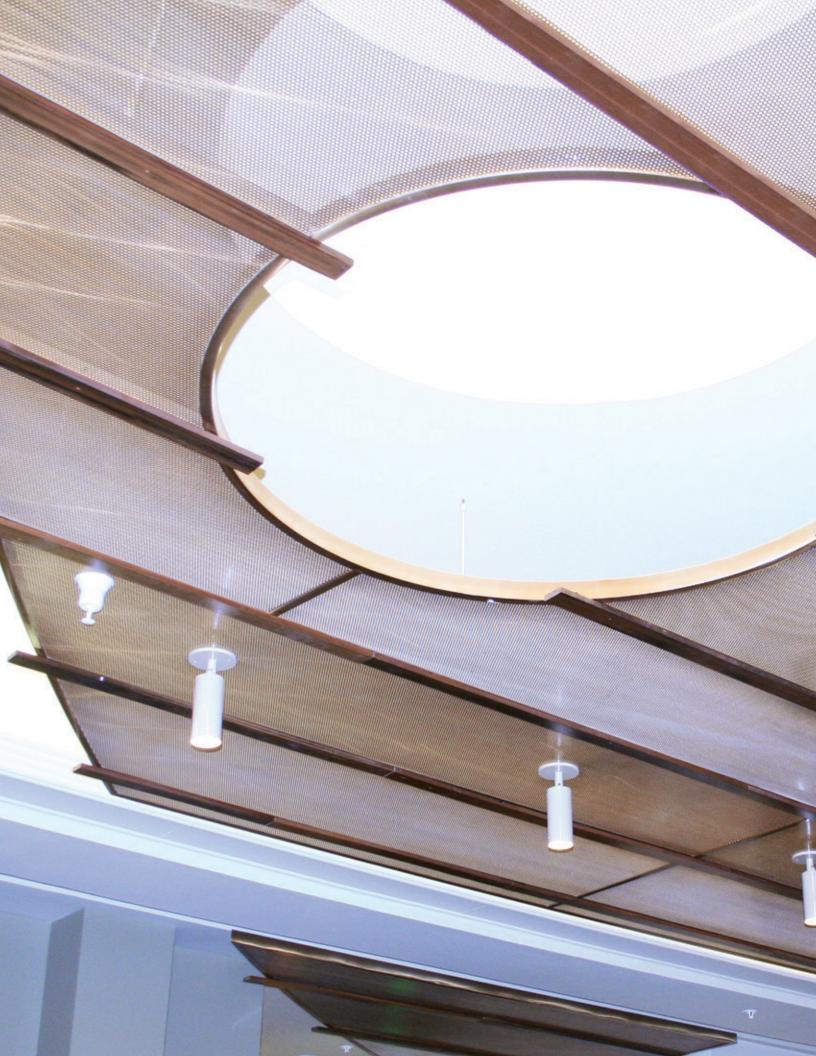

### Uses

In Corporate, Institutional, Hotel, Restaurant and Residential industries, Móz Metals perforated aluminum is an excellent choice for column covers, acoustical walls, room and space dividers, ceilings and canopies, store fixtures, and more. Layer perforated aluminum with custom hole sizes and hole patterns and add illuminating effects. Create privacy while promoting ventilationandallowinglightinyourspaces. Combine corrugated aluminum with perforated material... the possibilities are endless.

#### **Architectural Products**

- · Column Covers
- · Wall Panel Systems
- Elevators
- · Ceilings & Canopies
- · Room and Space Dividers
- Weave
- · Wall Art

Aluminumsheetsare80%post-industrialrecycledmaterial contributing to LEED 2.0 MR Credit 4 recycled content