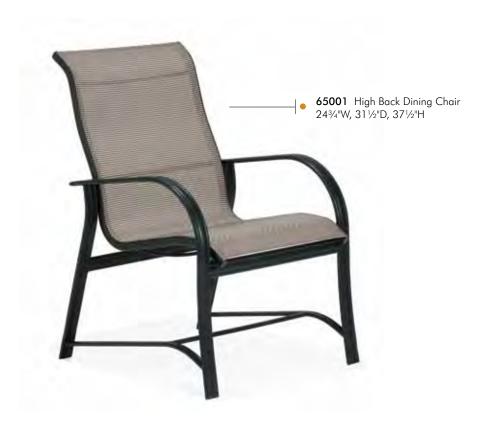

## Winston Premium.

These frames are made of heavy gauge aluminum. Frame parts are formed to shape by automatic presses with specially designed dies to assure all parts are uniform. All parts are heliarc welded to provide better penetration and strength, then hand ground to ensure a smooth appearance. The finish is diamond bond and utilizes the latest technology in powder coat finishing. Sling fabric will stretch with use over time but this will not affect comfort or performance. This is not a defect and is not covered under warranty.

Winston Premium Collections are available in Select Finishes only shown on page 95. Refer to pages 76-79 for complete table offering and pages 91-92 for sling fabrics. Contact your sales representative for fabric selections and additional product information.