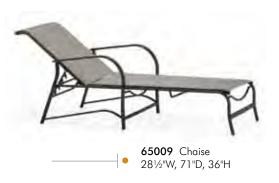

## Winston Premium.

These frames are made of heavy gauge aluminum. Frame parts are formed to shape by automatic presses with specially designed dies to assure all parts are uniform. All parts are heliarc welded to provide better penetration and strength, then hand ground to ensure a smooth appearance. The finish is diamond bond and utilizes the latest technology in powder coat finishing. Sling fabric will stretch with use over time but this will not affect comfort or performance. This is not a defect and is not covered under warranty.

Winston Premium Collections are available in Select Finishes only shown on page 95. Refer to pages 76-79 for complete table offering and pages 91-92 for sling fabrics. Contact your sales representative for fabric selections and additional product information.