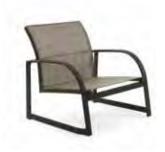

## Winston Premium.

These frames are made of heavy gauge aluminum. Frame parts are formed to shape by automatic presses with specially designed dies to assure all parts are uniform. All parts are heliarc welded to provide better penetration and strength, then hand ground to ensure a smooth appearance. The finish is diamond bond and utilizes the latest technology in powder coat finishing. Sling fabric will stretch with use over time but this will not affect comfort or performance. This is not a defect and is not covered under warranty.

Winston Premium Collections are available in Select Finishes only shown on page 95. Refer to pages 76-79 for complete table offering and pages 91-92 for sling fabrics. Contact your sales representative for fabric selections and additional product information.