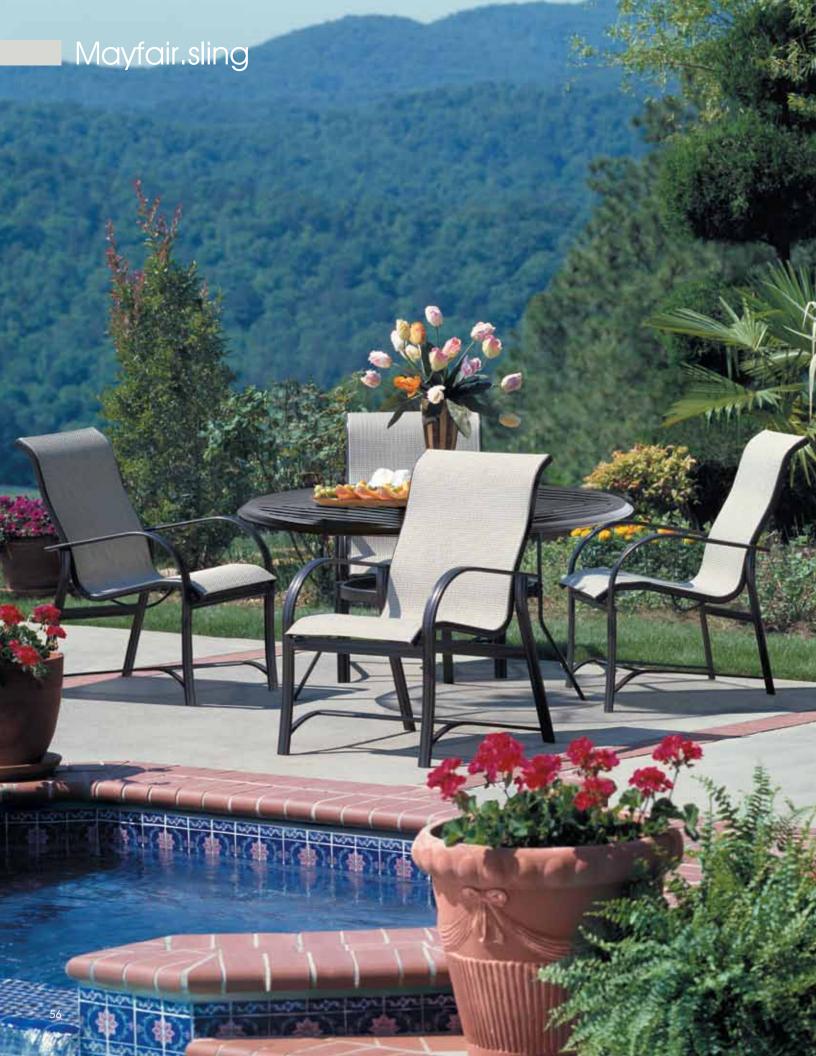

## Winston Premium.

These frames are made of heavy gauge aluminum. Frame parts are formed to shape by automatic presses with specially designed dies to assure all parts are uniform. All parts are heliarc welded to provide better penetration and strength, then hand ground to ensure a smooth appearance. The finish is diamond bond and utilizes the latest technology in powder coat finishing. Sling fabric will stretch with use over time but this will not affect comfort or performance. This is not a defect and is not covered under warranty.

Winston Premium Collections are available in Select Finishes only shown on page 95. Refer to pages 76-79 for complete table offering and pages 91-92 for sling fabrics. Contact your sales representative for fabric selections and additional product information.