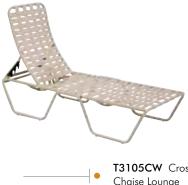

Contact your sales representative for additional product information. See all of our tables on pages 76-79. Frame colors shown on page 95 and vinyl colors on pages 96-97.

T3105CW Crossweave Nesting Chaise Lounge 27"W, 78"D, 221/2"H Seat height 13"

T3205CW Crossweave Nesting Chaise Lounge with Skids

T3101 Chaise Lounge 26"W, 76"D, 20"H Seat height 14"