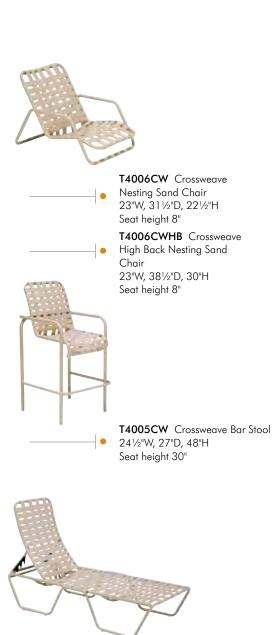

## Winston casual basics.

All frames are commercial grade tubular aluminum, powdercoated for maximum durability. Straps are 100% U.V. stabilized virgin vinyl, .110" thick x 2" wide. Accent straps and customized logos are NOT available with this collection.

Contact your sales representative for additional product information. See all of our tables on pages 76-79. Frame colors shown on page 95 and vinyl colors on pages 96-97.

T3105CW Crossweave Nesting Chaise Lounge 27"W, 78"D, 221/2"H Seat height 13"