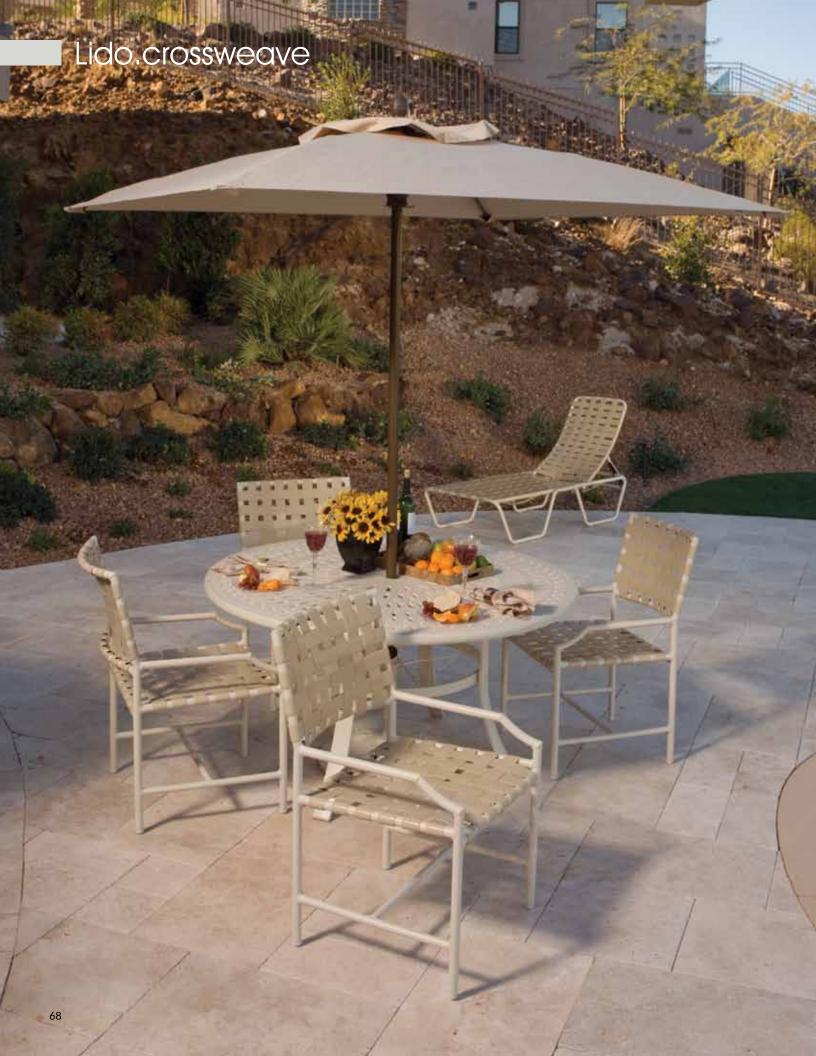

## Winston casual basics.

All frames are commercial grade tubular aluminum, powdercoated for maximum durability. Straps are 100% U.V. stabilized virgin vinyl, .110" thick x 2" wide. Accent straps and customized logos are NOT available with this collection.

Contact your sales representative for additional product information. See all of our tables on pages 76-79. Frame colors shown on page 95 and vinyl colors on pages 96-97.

T3105CW Crossweave Nesting Chaise Lounge 27"W, 78"D, 221/2"H Seat height 13"