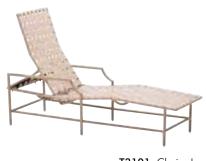

Contact your sales representative for additional product information. See all of our tables on pages 76-79. Frame colors shown on page 95 and vinyl colors on pages 96-97.

T3105CW Crossweave Nesting Chaise Lounge 27"W, 78"D, 221/2"H Seat height 13"