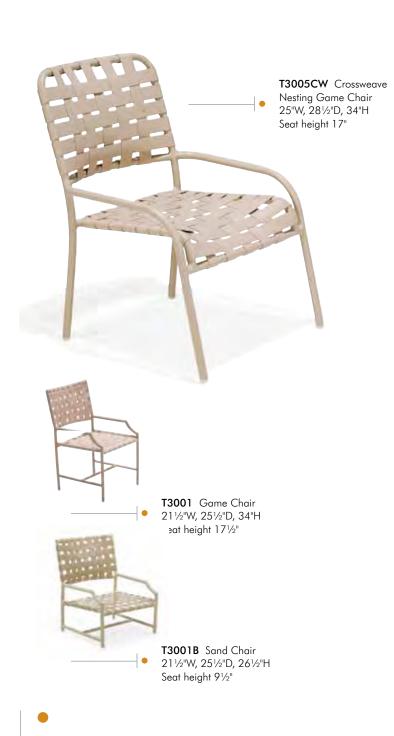

## Winston casual basics.

All frames are commercial grade tubular aluminum, powdercoated for maximum durability. Straps are 100% U.V. stabilized virgin vinyl, .110" thick x 2" wide. Accent straps and customized logos are NOT available with this collection.

Contact your sales representative for additional product information. See all of our tables on pages 76-79. Frame colors shown on page 95 and vinyl colors on pages 96-97.

T3105CW Crossweave Nesting Chaise Lounge 27"W, 78"D, 221/2"H Seat height 13"