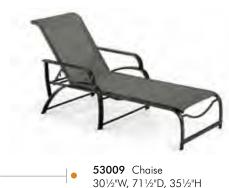

## Winston Premium.

These frames are made of heavy gauge aluminum. Frame parts are formed to shape by automatic presses with specially designed dies to assure all parts are uniform. All parts are heliarc welded to provide better penetration and strength, then hand ground to ensure a smooth appearance. The finish is diamond bond and utilizes the latest technology in powder coat finishing.

Sling Fabric will stretch with use over time but this will not affect comfort or performance. This is not a defect and is not covered under warranty.

Winston Premium Collections are available in Select Finishes only shown on page 95. Refer to pages 76-79 for complete table offering and pages 91-92 for sling fabrics. Contact your sales representative for fabric selections and additional product information.