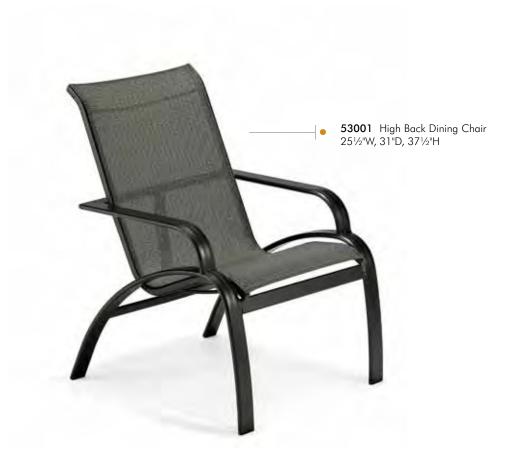

## Winston Premium.

These frames are made of heavy gauge aluminum. Frame parts are formed to shape by automatic presses with specially designed dies to assure all parts are uniform. All parts are heliarc welded to provide better penetration and strength, then hand ground to ensure a smooth appearance. The finish is diamond bond and utilizes the latest technology in powder coat finishing.

Sling Fabric will stretch with use over time but this will not affect comfort or performance. This is not a defect and is not covered under warranty.

Winston Premium Collections are available in Select Finishes only shown on page 95. Refer to pages 76-79 for complete table offering and pages 91-92 for sling fabrics. Contact your sales representative for fabric selections and additional product information.