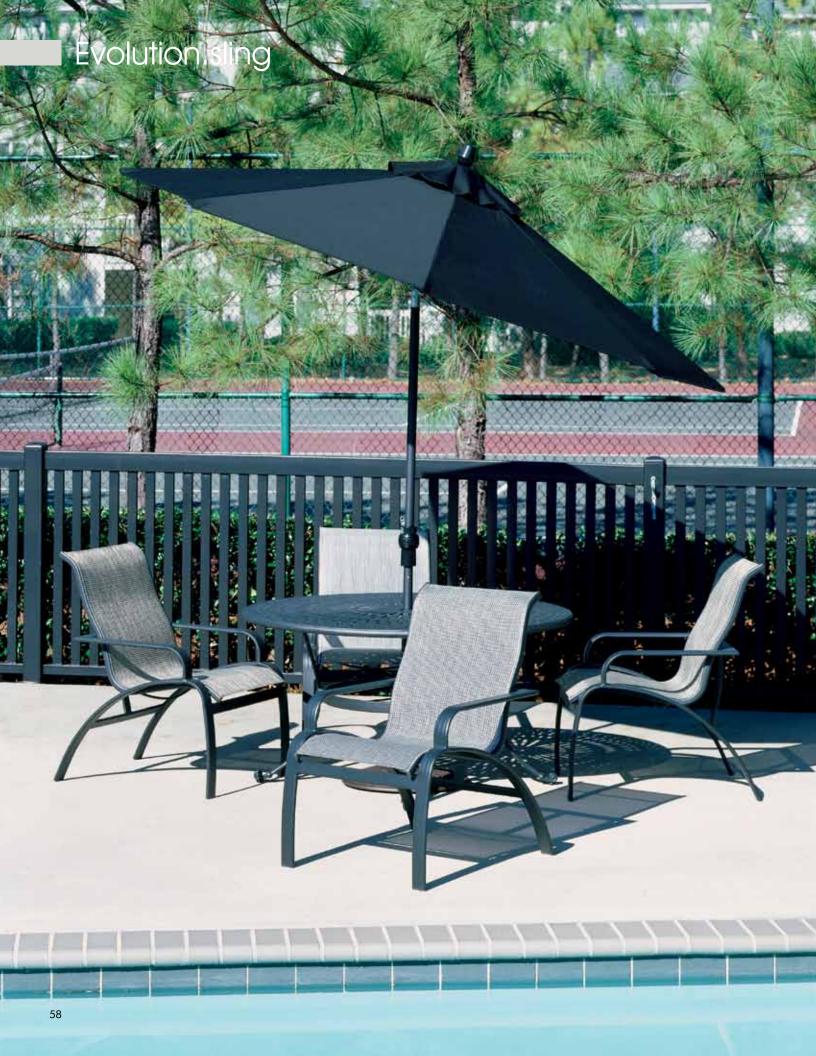

## Winston Premium.

These frames are made of heavy gauge aluminum. Frame parts are formed to shape by automatic presses with specially designed dies to assure all parts are uniform. All parts are heliarc welded to provide better penetration and strength, then hand ground to ensure a smooth appearance. The finish is diamond bond and utilizes the latest technology in powder coat finishing.

Sling Fabric will stretch with use over time but this will not affect comfort or performance. This is not a defect and is not covered under warranty.

Winston Premium Collections are available in Select Finishes only shown on page 95. Refer to pages 76-79 for complete table offering and pages 91-92 for sling fabrics. Contact your sales representative for fabric selections and additional product information.