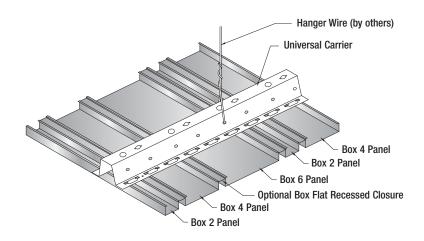

# **MULTI-BOX SERIES**

| Return Form To Hunter Douglas E-mail: ceilings@hunterdouglas.com |         |  |
|------------------------------------------------------------------|---------|--|
| Ceiling Type_                                                    |         |  |
| Specification S                                                  | Section |  |
| Project Name                                                     |         |  |
|                                                                  |         |  |

Panel Options

Panel Options

| SUBSTRATE:<br>ALUMINUM     | <ul><li>☐ Box Series</li><li>☐ Deep Box Series</li></ul>                                                                          | 2" 4" _<br>2" 4" _         | 6"<br>6"                                                                | $\frac{8"}{8"}$ (If multiple, select all that apply)                                                  |
|----------------------------|-----------------------------------------------------------------------------------------------------------------------------------|----------------------------|-------------------------------------------------------------------------|-------------------------------------------------------------------------------------------------------|
| COLOR/FINISH               | ☐ Cotton White – #0280<br>☐ Natural – #7163                                                                                       | ☐ Veneer ☐ Decorated .     |                                                                         | ☐ Other                                                                                               |
| FILLER STRIP               | <ul> <li>☐ Box Flat Recessed Closure – Matte Black – #1883</li> <li>☐ Box Flat Recessed Closure – Cotton White – #0280</li> </ul> |                            | ☐ Butterfly – Matte Black – #1883<br>☐ Butterfly – Cotton White – #0280 |                                                                                                       |
| PERFORATION<br>PATTERN     | Box 2  Non-Perforated Box 4  Non-Perforated Box 6  Non-Perforated Box 8  Non-Perforated                                           | □ #124<br>□ #124<br>□ #124 | Deep Box 4<br>Deep Box 6                                                | <ul><li>Non-Perforated</li><li>Non-Perforated</li><li>Non-Perforated</li><li>Non-Perforated</li></ul> |
| ACOUSTICAL<br>BACKER       | ☐ Non-Woven – Black (Inte                                                                                                         | erior use for perfo        | rated material                                                          | only)                                                                                                 |
| ACOUSTICAL RATING          | □ (NRC)                                                                                                                           |                            |                                                                         |                                                                                                       |
| TRIM                       | <ul><li>☐ Wall Angle</li><li>☐ Floating</li></ul>                                                                                 | ☐ J Trim<br>☐ End Caps     |                                                                         |                                                                                                       |
| EXPOSURE                   | ☐ Interior ☐ Exterior (specify design wind pressure) PSF                                                                          |                            |                                                                         | PSF                                                                                                   |
| SHOP DRAWINGS<br>ATTACHED? | □ Yes □ No                                                                                                                        |                            |                                                                         |                                                                                                       |