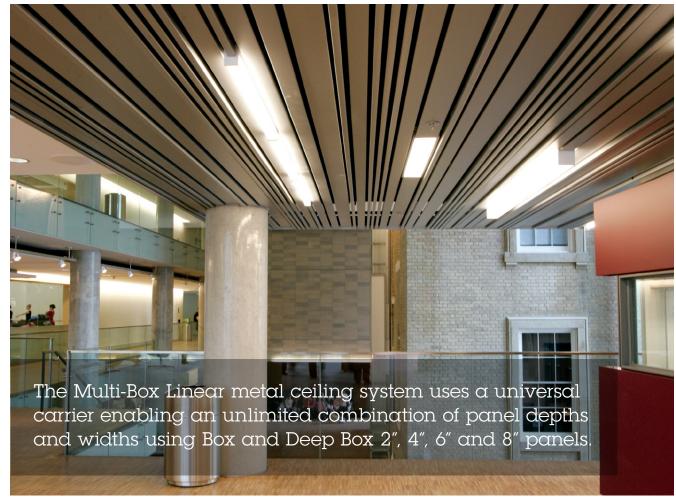

# **MULTI-BOX SERIES**

Project: National Ballet School of Canada, Toronto, Canada; Box 6, Deep Box 2, Deep Box 6

### **KEY FEATURES**

- Panel module widths: 2", 4", 6" and 8"
- Panel lengths: 3' to 16'
- Panel depths:
- 5/8" (Box 2, 4, 6 & 8)
- 1 ½ " (Deep Box 2)
- 1" (Deep Box 4, 6 & 8)
- Square-edge design
- Curved carrier application available
- Waste reduction with factory fabricated dimensional material
- Downweight: reduce dead load with lightweight aluminum
- Easy plenum access
- Interior and exterior applications
- Compatible with industry standard lighting, HVAC, speaker, fire safety, and security services