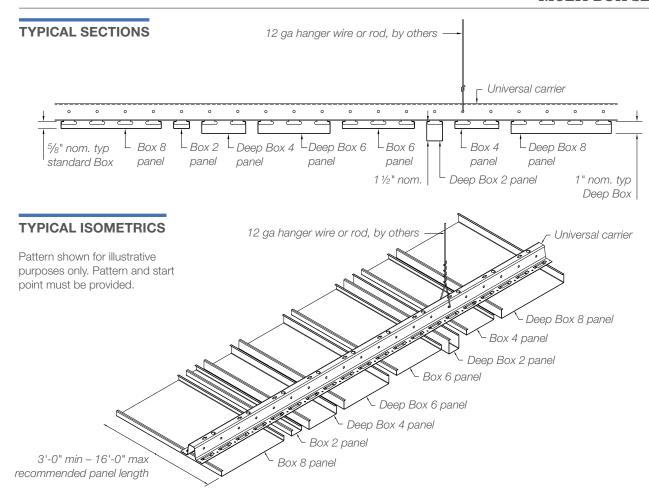

# **MULTI-BOX SERIES**

Project: National Ballet School of Canada, Toronto, Canada; Box 6, Deep Box 2, Deep Box 6

### **KEY FEATURES**

- Panel module widths: 2", 4", 6" and 8"
- Panel lengths: 3' to 16'
- Panel depths:
- 5/8" (Box 2, 4, 6 & 8)
- 1 ½ " (Deep Box 2)
- 1" (Deep Box 4, 6 & 8)
- Square-edge design
- Curved carrier application available
- Waste reduction with factory fabricated dimensional material
- Downweight: reduce dead load with lightweight aluminum
- Easy plenum access
- Interior and exterior applications
- Compatible with industry standard lighting, HVAC, speaker, fire safety, and security services