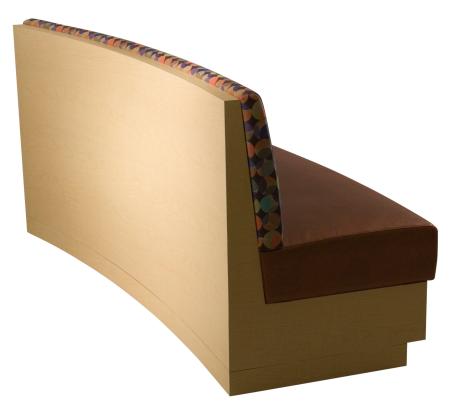

### **VERONA**

# **Endless Customizations**

custom double unit features 2 height seating (regular and bar height), foot rest, and custom panels

custom square configuration with solid surface top

custom curves and sizes available