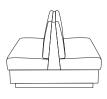

# **Endless Customizations**

custom double unit features 2 height seating (regular and bar height), foot rest, and custom panels

custom square configuration with solid surface top

custom curves and sizes available