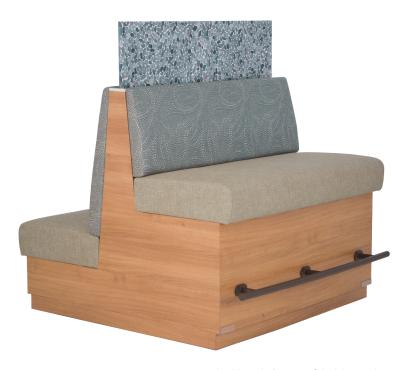

# **Endless Customizations**

custom double unit features 2 height seating (regular and bar height), foot rest, and custom panels

custom square configuration with solid surface top

custom curves and sizes available

#### featured options:

clean out

wood veneer

two fabrics

The Verona is upholstered over high resiliency foam for the seat and back with a laminate finish base on a hardwood multi-ply frame.

straight unit d 27" w 48", 60" or 72" h 36"