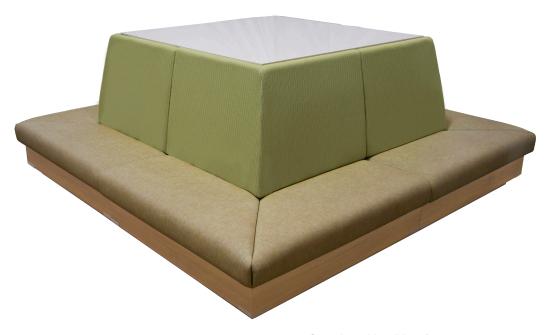

# **Endless Customizations**

custom double unit features 2 height seating (regular and bar height), foot rest, and custom panels

custom square configuration with solid surface top

custom curves and sizes available