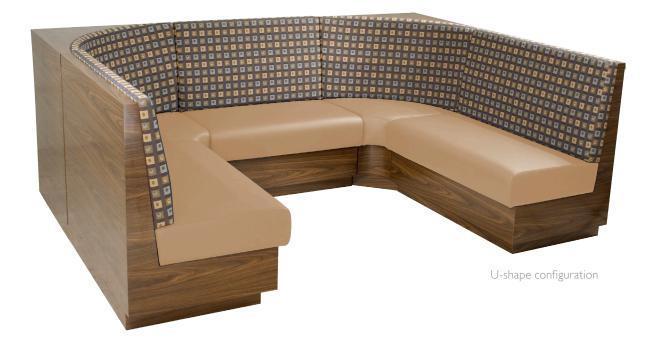

## **VERONA**

double unit / two fabric and metal leg options

straight unit / two fabric option

double unit / clean out and two fabric options

corner unit d30" w30" h 36"

double unit d52" w48", 60" or 72" h36"

Phase I and Phase II compliant. Products are manufactured using water-based adhesives.