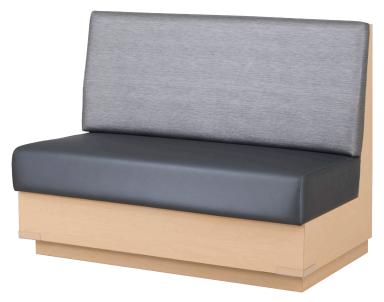

## **VERONA**

double unit / two fabric and metal leg options

straight unit / two fabric option

double unit / clean out and two fabric options

#### featured options:

clean out

wood veneer

two fabrics

The Verona is upholstered over high resiliency foam for the seat and back with a laminate finish base on a hardwood multi-ply frame.

straight unit d 27" w 48", 60" or 72" h 36"