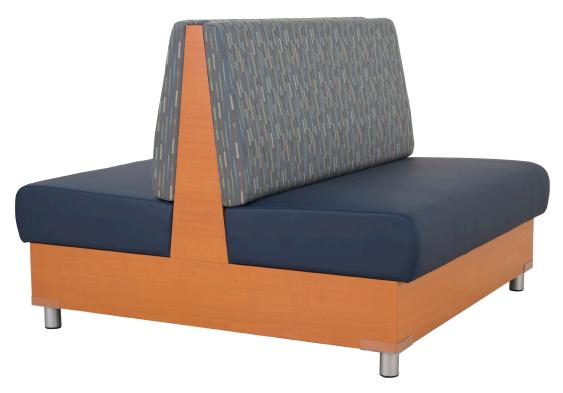

## **VERONA**

double unit / two fabric and metal leg options

straight unit / two fabric option

double unit / clean out and two fabric options

#### **VERONA**