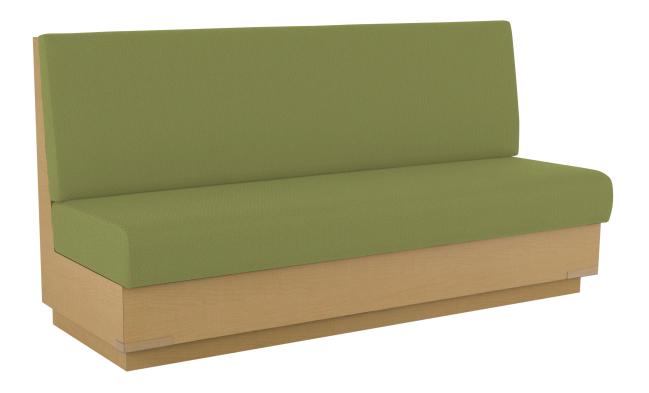

## **VERONA**

double unit / two fabric and metal leg options

straight unit / two fabric option

double unit / clean out and two fabric options

#### featured options:

clean out

wood veneer

two fabrics

The Verona is upholstered over high resiliency foam for the seat and back with a laminate finish base on a hardwood multi-ply frame.

straight unit d 27" w 48", 60" or 72" h 36"