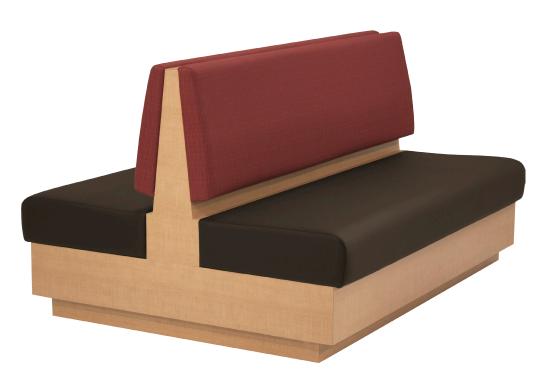

## **VERONA**

double unit / two fabric and metal leg options

straight unit / two fabric option

double unit / clean out and two fabric options

corner unit d30" w30" h 36"

double unit d52" w48", 60" or 72" h36"

Phase I and Phase II compliant. Products are manufactured using water-based adhesives.