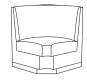

corner unit d30" w30" h 36"

double unit d52" w48", 60" or 72" h36"

Phase I and Phase II compliant. Products are manufactured using water-based adhesives.