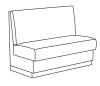

## **VERONA**

double unit / two fabric and metal leg options

straight unit / two fabric option

double unit / clean out and two fabric options

#### featured options:

clean out

wood veneer

two fabrics

The Verona is upholstered over high resiliency foam for the seat and back with a laminate finish base on a hardwood multi-ply frame.

straight unit d 27" w 48", 60" or 72" h 36"