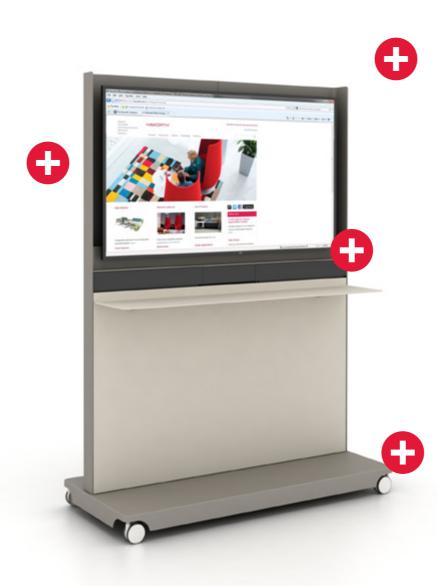

## MOBILE EASEL

## MOBILE EASEL

Table Mount Wall Mount Mobile Easel

## **PORTABLE**

Moves between casual areas, formal conference spaces, and anywhere in between.