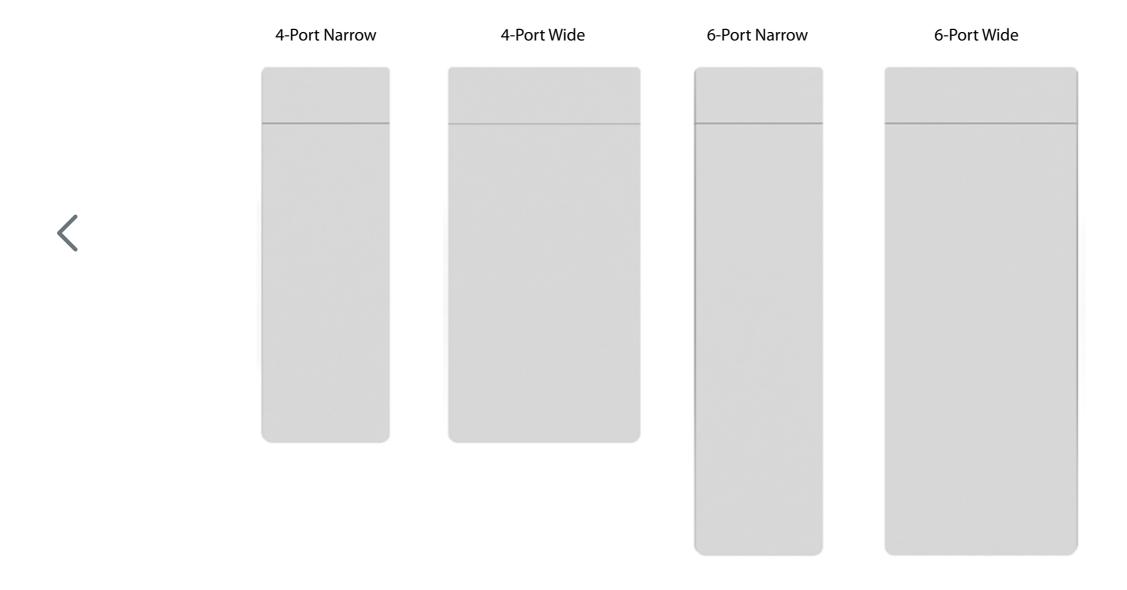

### MODULAR

- Four sizes (2 wide, 2 narrow) fit most standard rectangular grommets.
- Can be retrofitted into existing furniture.
- Future upgrades are a snap.

Design Features

**Connectivity Options** 

**Technology Advantages** 