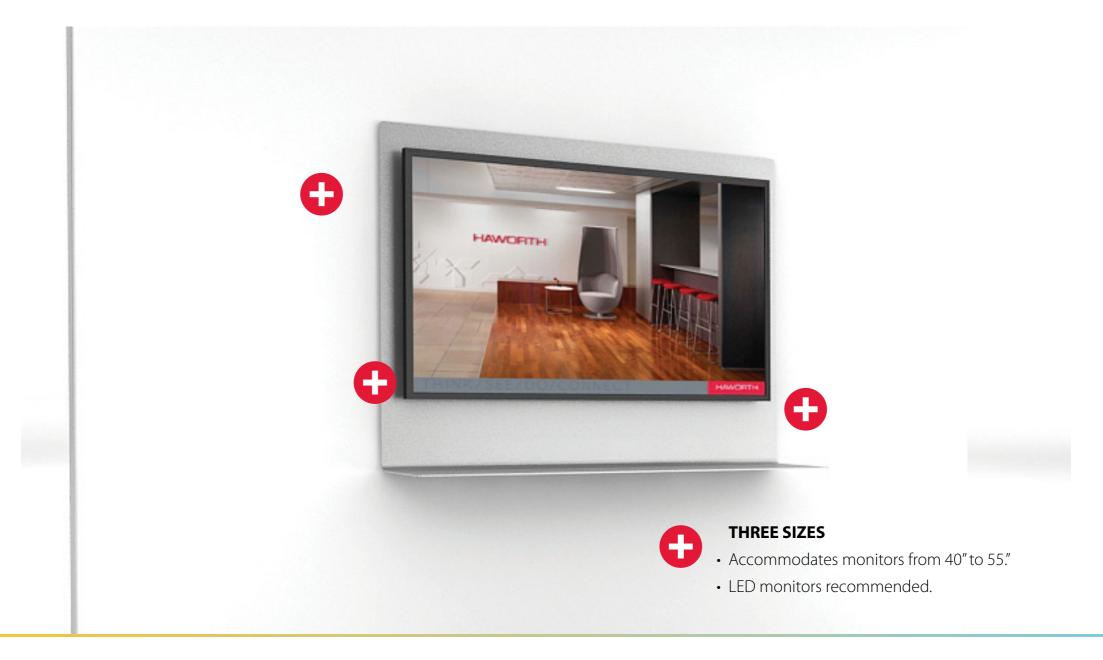

## **THREE SIZES**

- Accommodates monitors from 40" to 55."
- LED monitors recommended.

Table Mount

Wall Mount

Mobile Easel