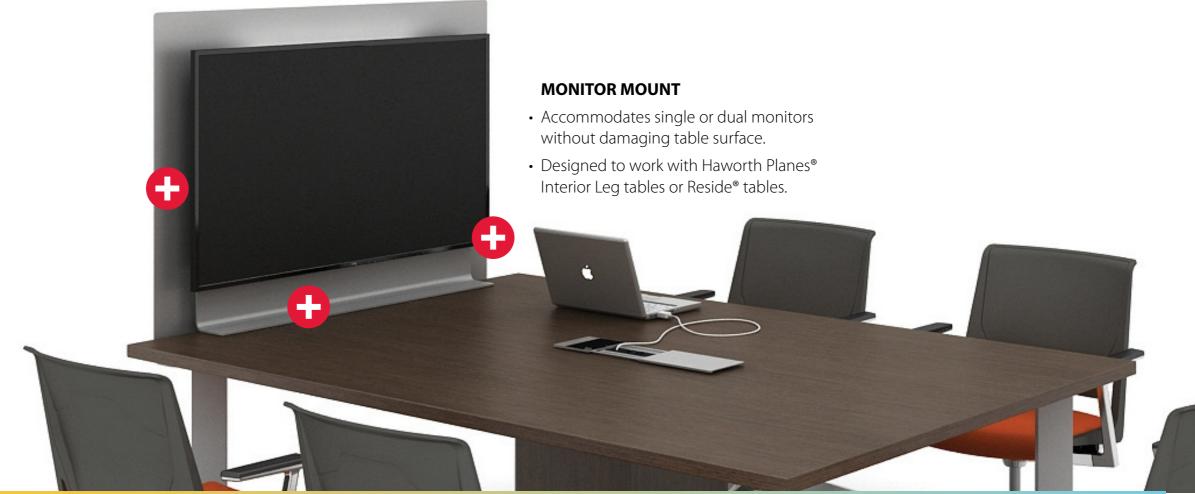

## TABLE MOUNT

## **THREE SIZES**

- Accommodates monitors from 40" to 55."
- LED monitors recommended.

Table Mount

Wall Mount

Mobile Easel