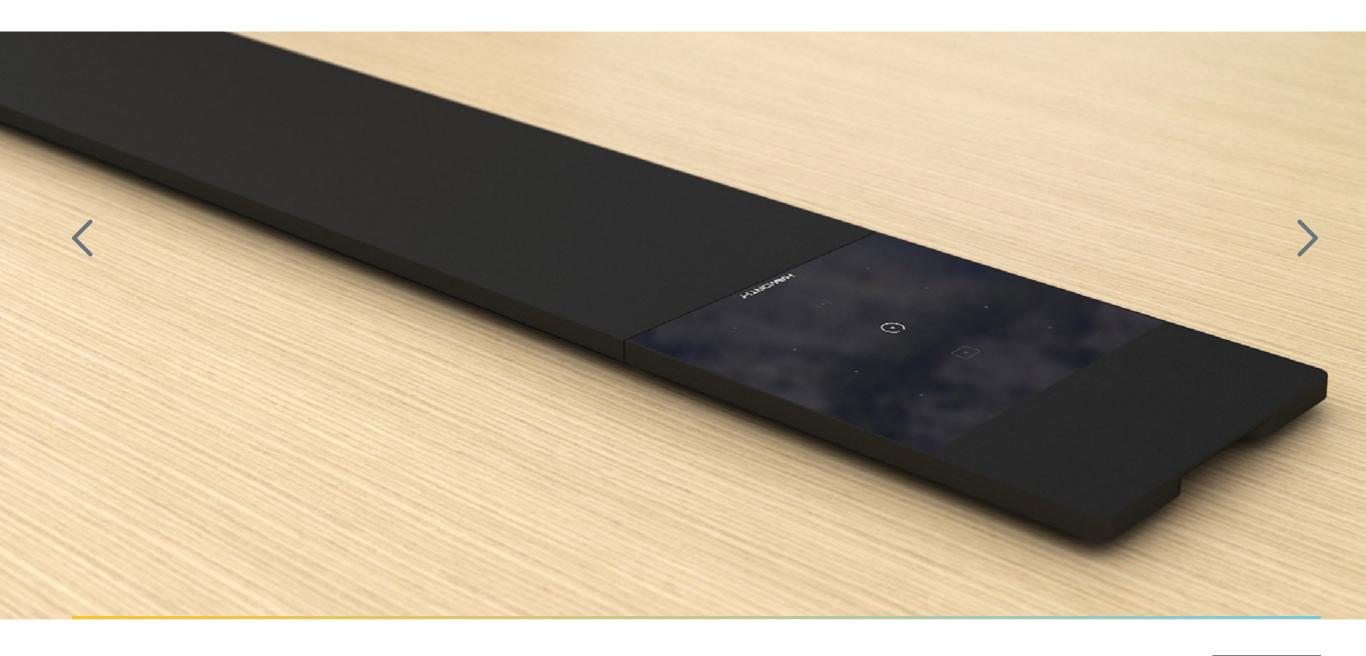

## ANODIZED FINISH

Design Features

**Connectivity Options** 

Technology Advantages

## CHARCOAL FINISH

Design Features

**Connectivity Options** 

Technology Advantages

## GRAPHITE FINISH

HAWORTH<sup>®</sup>

Design Features

**Connectivity Options** 

Technology Advantages