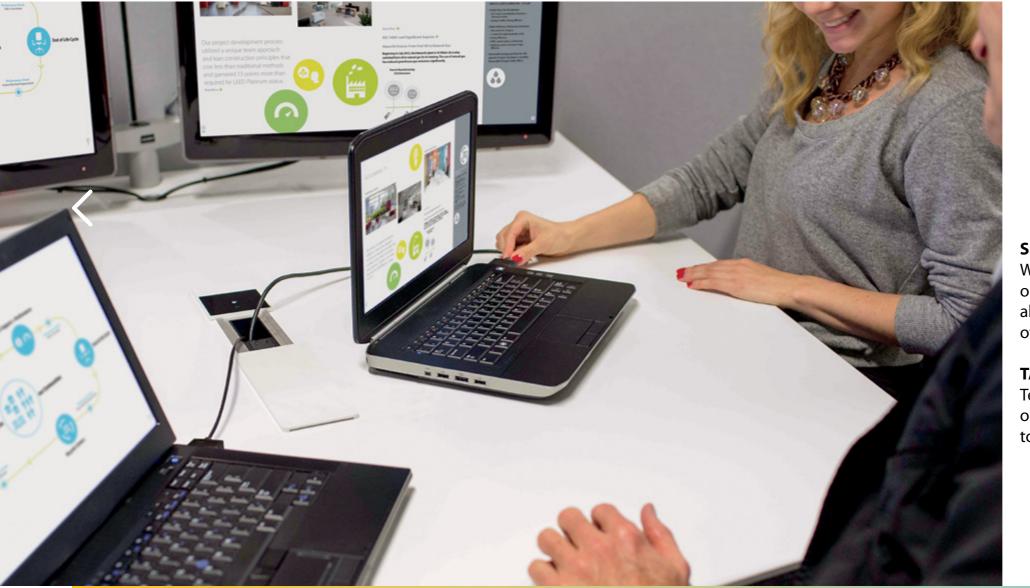

### SWITCHING

#### **EASY**

When teams create together, any contributor may want to take the lead at any time.

#### **FAST**

A touch of a button or a click of a mouse can switch presenters without interrupting the flow of ideas.

**Technology Enabled Spaces** 

**Application Gallery** 

Any space that encourages the use of emerging technologies for a variety of activities, including collaboration, audio/video conferencing, content creation, planning, and data sharing.