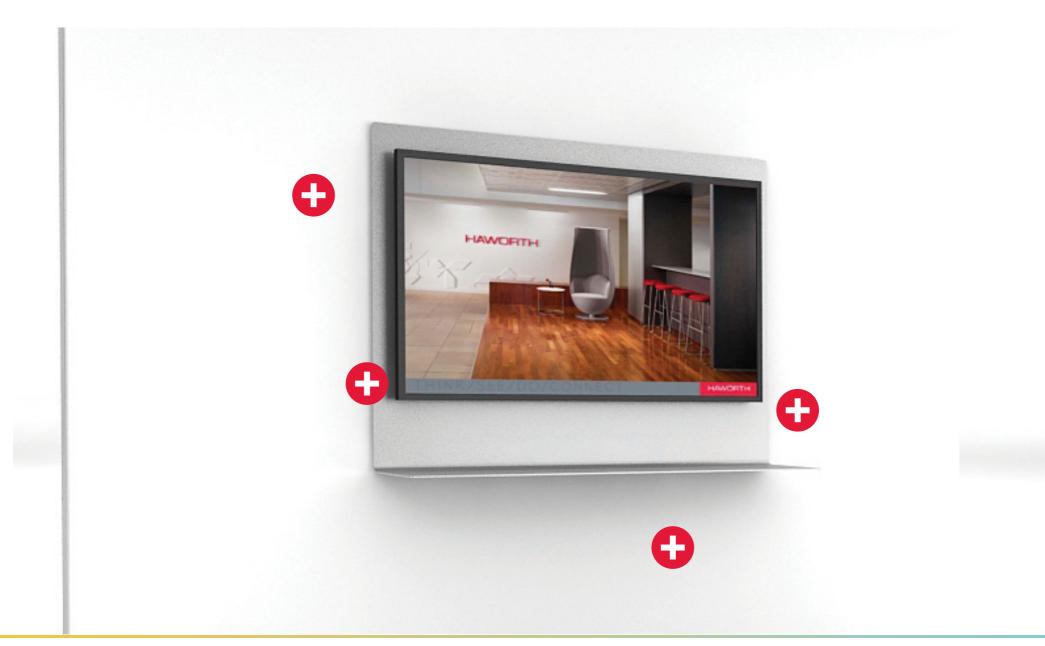

technology solutions for collaboration and sharing in a digital world.

START

## Context

HOW IS THE NATURE OF WORK CHANGING?

## **Products**

WHAT IS WORKWARE?

## Interactions

HOW DOES
WORKWARE
FACILITATE
COLLABORATION
AND SHARING?

## **Applications**

WHERE DOES WORKWARE WORK BEST?









## HOW IS THE NATURE OF WORK CHANGING?







Table Mount

Wall Mount

Mobile Easel

## TABLE MOUNT







**Table Mount** 

Wall Mount

Mobile Easel

## TABLE MOUNT







Table Mount

Wall Mount

Mobile Easel

## TABLE MOUNT





**Table Mount** 

Wall Mount

Mobile Easel

## TABLE MOUNT





Table Mount

Wall Mount

Mobile Easel

## TABLE MOUNT



## **THREE SIZES**

- Accommodates monitors from 40" to 55."
- LED monitors recommended.





Table Mount

Wall Mount

Mobile Easel

## WALL MOUNT





Table Mount

Wall Mount

Mobile Easel

## WALL MOUNT





Table Mount

Wall Mount

Mobile Easel

## WALL MOUNT





Table Mount

Wall Mount

Mobile Easel

## WALL MOUNT





Table Mount

Wall Mount

Mobile Easel

## WALL MOUNT





Table Mount Wall Mount Mobile Easel

## MOBILE EASEL







## MOBILE EASEL





Table Mount Wall Mount Mobile Easel

## MOBILE EASEL







## MOBILE EASEL



## **PORTABLE**

Moves between casual areas, formal conference spaces, and anywhere in between.





## MOBILE EASEL



## **CONNECTED**

Options include digital wired switching, wireless switching, or wireless with wired backup.

0





## MOBILE EASEL

## **FINISH OPTIONS**

Click on swatches to flip through examples



CEMENT TRIM/LAMINATE



CEMENT TRIM/WOOD



PLASTER TRIM/LAMINATE



PLASTER TRI