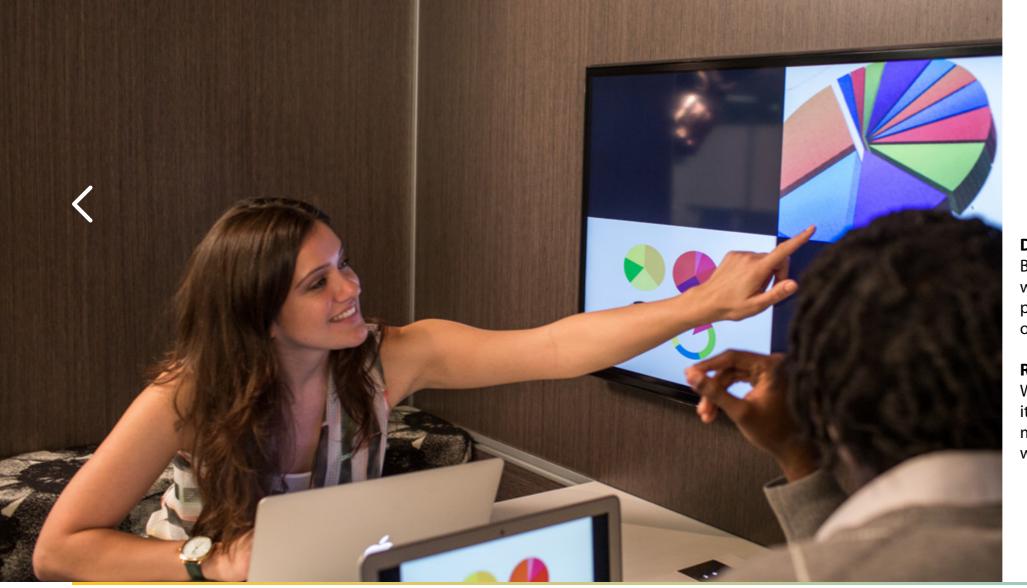

### COMPARING

#### **SIDE BY SIDE**

Wireless (with Quad View) or wired (with dual monitors) allow side-by-side comparison of data.

#### **TACTICAL**

Teams working on tactical objectives and deliverables need to compare notes often.

Sharing Connecting Comparing

Switching