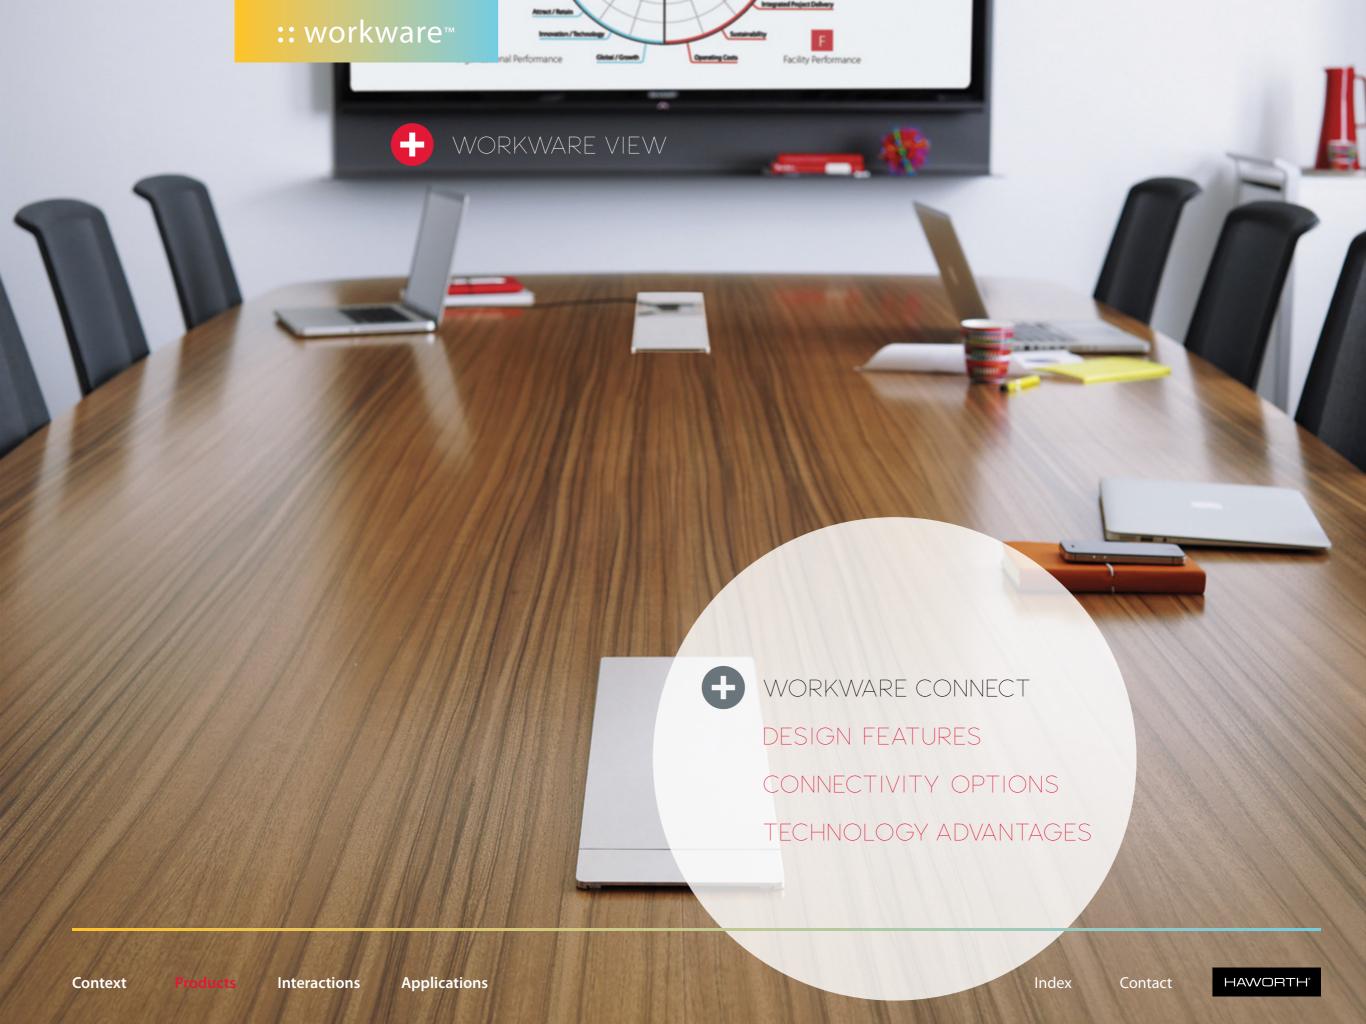

## **Products**

WHAT IS WORKWARE?

## **CONNECTED**

Options include digital wired switching, wireless switching, or wireless with wired backup.

0