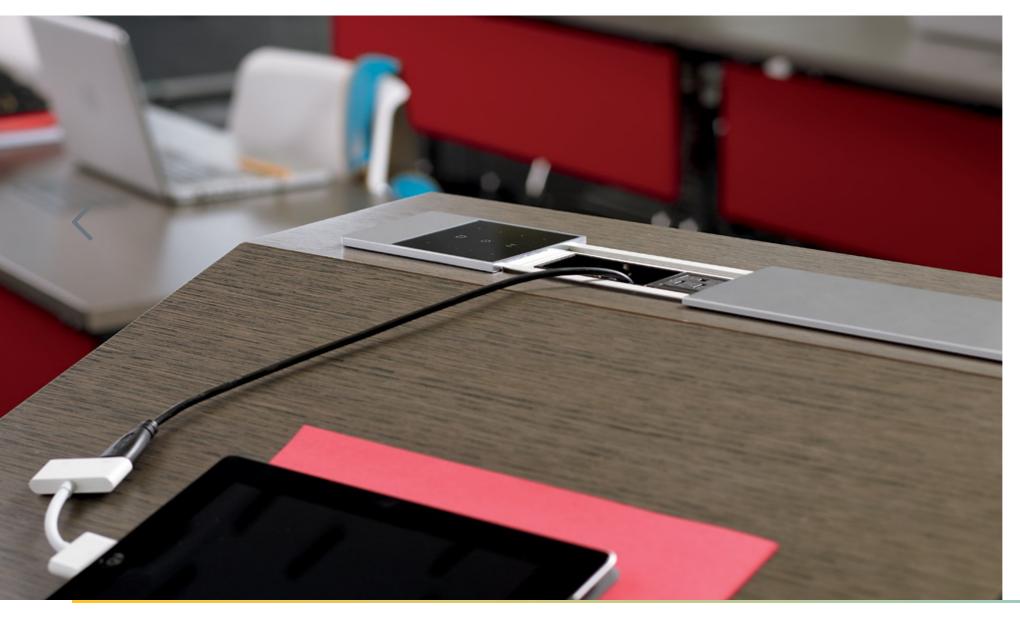

## SIZES

Design Features

**Connectivity Options** 

Technology Advantages

We understand that nothing about work today is one size fits all. So workware connect provides scalable options for connecting and sharing.

### MODULAR

- Four sizes (2 wide, 2 narrow) fit most standard rectangular grommets.
- Can be retrofitted into existing furniture.
- Future upgrades are a snap.

Design Features

**Connectivity Options** 

**Technology Advantages** 