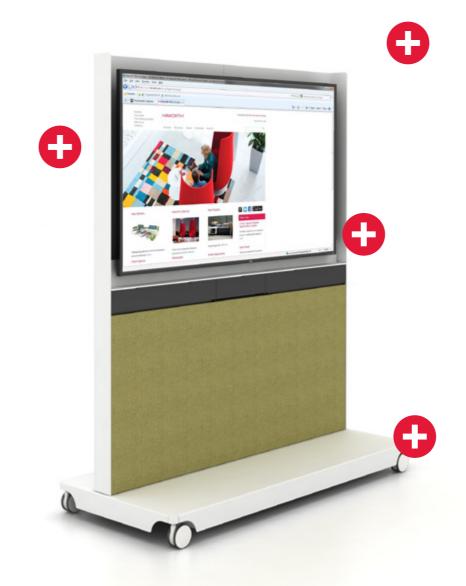

## MOBILE EASEL

## MOBILE EASEL

Table Mount Wall Mount Mobile Easel

## **PORTABLE**

Moves between casual areas, formal conference spaces, and anywhere in between.