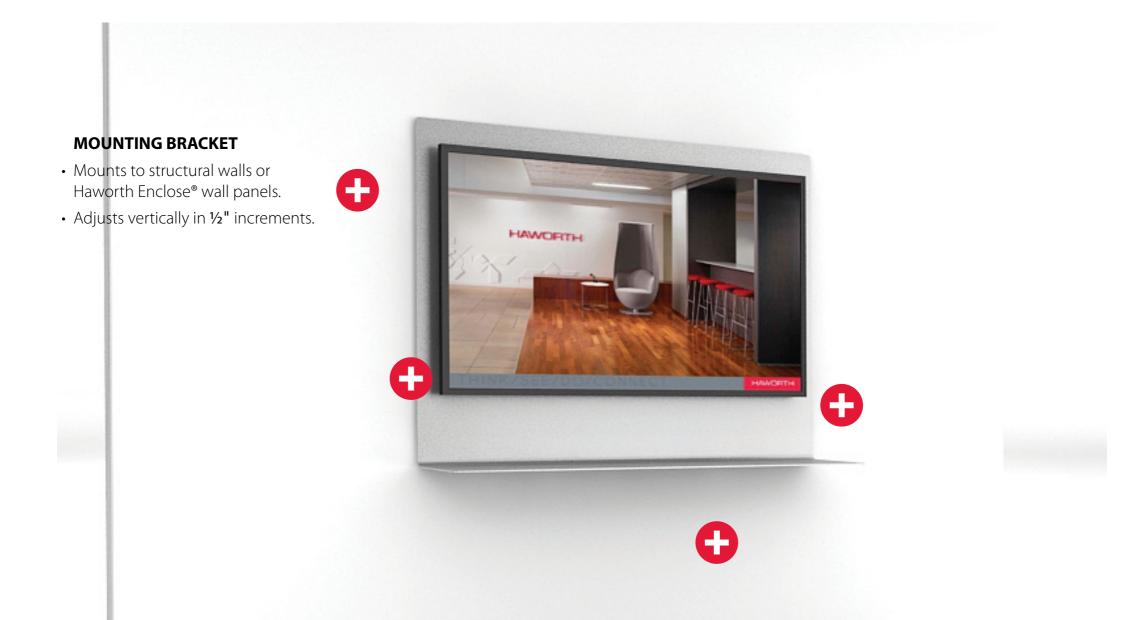

ING?

## **Applications**

WHERE DOES WORKWARE WORK BEST?









## HOW IS THE NATURE OF WORK CHANGING?







Table Mount

Wall Mount

Mobile Easel

## TABLE MOUNT







**Table Mount** 

Wall Mount

Mobile Easel

## TABLE MOUNT







Table Mount

Wall Mount

Mobile Easel

## TABLE MOUNT





**Table Mount** 

Wall Mount

Mobile Easel

## TABLE MOUNT





Table Mount

Wall Mount

Mobile Easel

## TABLE MOUNT



## **THREE SIZES**

- Accommodates monitors from 40" to 55."
- LED monitors recommended.





Table Mount

Wall Mount

Mobile Easel

## WALL MOUNT





Table Mount

Wall Mount

Mobile Easel

## WALL MOUNT





Table Mount

Wall Mount

Mobile Easel

## WALL MOUNT





Table Mount

Wall Mount

Mobile Easel

## WALL MOUNT





Table Mount

Wall Mount

Mobile Easel

## WALL MOUNT





Table Mount Wall Mount Mobile Easel

## MOBILE EASEL







## MOBILE EASEL





Table Mount Wall Mount Mobile Easel

## MOBILE EASEL







## MOBILE EASEL



## **PORTABLE**

Moves between casual areas, formal conference spaces, and anywhere in between.





## MOBILE EASEL



## **CONNECTED**

Options include digital wired switching, wireless switching, or wireless with wired backup.

0





## MOBILE EASEL

## **FINISH OPTIONS**

Click on swatches to flip through examples



CEMENT TRIM/LAMINATE



CEMENT TRIM/WOOD



PLASTER TRIM/LAMINATE



PLASTER TRIM/FABRIC



PLASTER TRIM/WOOD





## MOBILE EASEL

## **FINISH OPTIONS**

Click on swatches to flip through examples



CEMENT TRIM/LAMINATE



CEMENT TRIM/WOOD



PLASTER TRIM/LAMINATE



PLASTER TRIM/FABRIC



PLASTER TRIM/WOOD