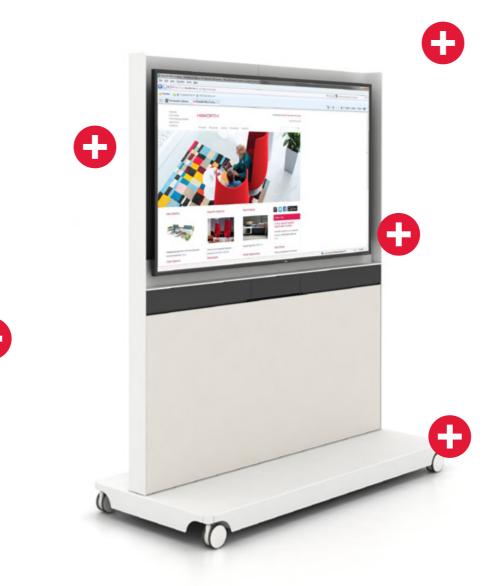

## MOBILE EASEL

## MOBILE EASEL

Table Mount Wall Mount Mobile Easel

## **PORTABLE**

Moves between casual areas, formal conference spaces, and anywhere in between.