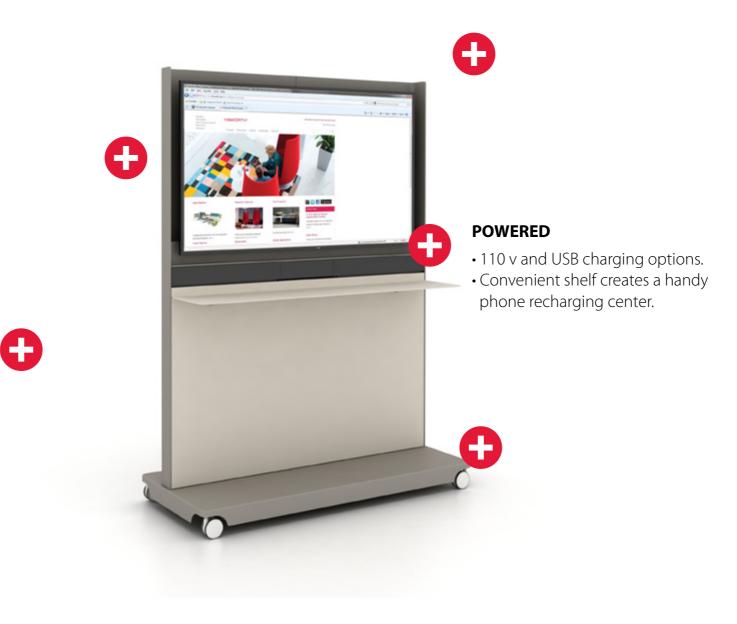

## **CONNECTED**

Options include digital wired switching, wireless switching, or wireless with wired backup.

0