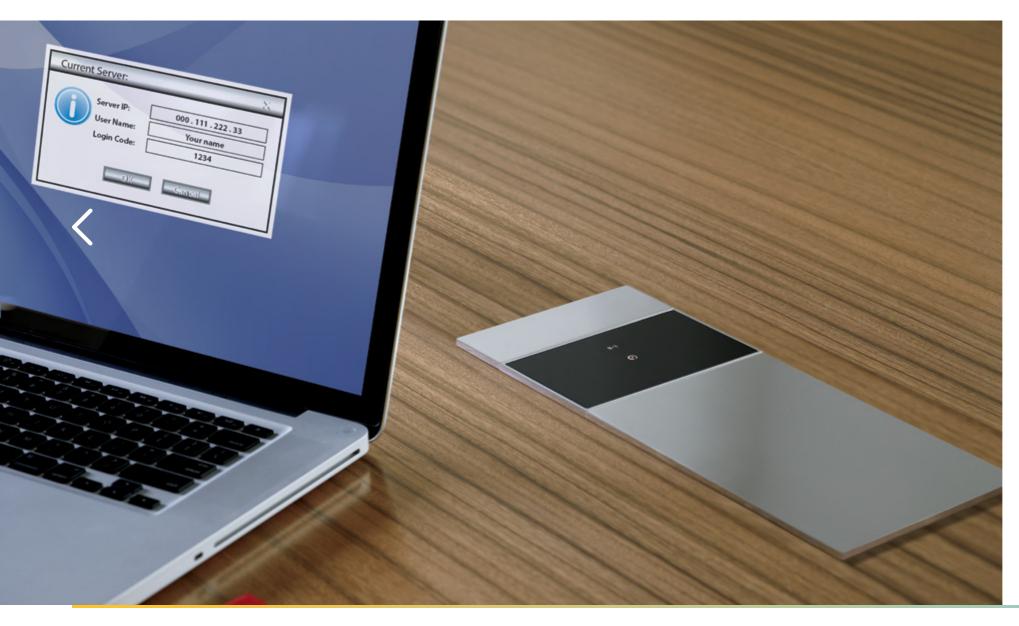

### SECURE

- As secure as the user's wireless network.
- Each session generates a unique 4-digit login code.
- Remote access is one-way (presenter only) to protect against eavesdropping.

Sharing

Connecting