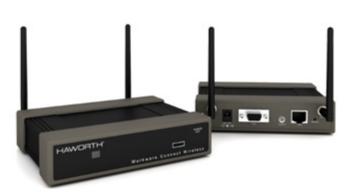

### WIRELESS

- As secure as the user's network.
- An unlimited number of users on- or off-site can share content using on-screen controls.
- Quad View feature.
- Space design flexibility.

Design Features

### WIRELESS

- Supports unlimited users.
- Quad view allows up to four users to share their screen at the same time.
- Software updates available through haworth.com

Design Features

**Connectivity Options** 

### SECURE

- As secure as the user's wireless network.
- Each session generates a unique 4-digit login code.
- Remote access is one-way (presenter only) to protect against eavesdropping.

Sharing

Connecting