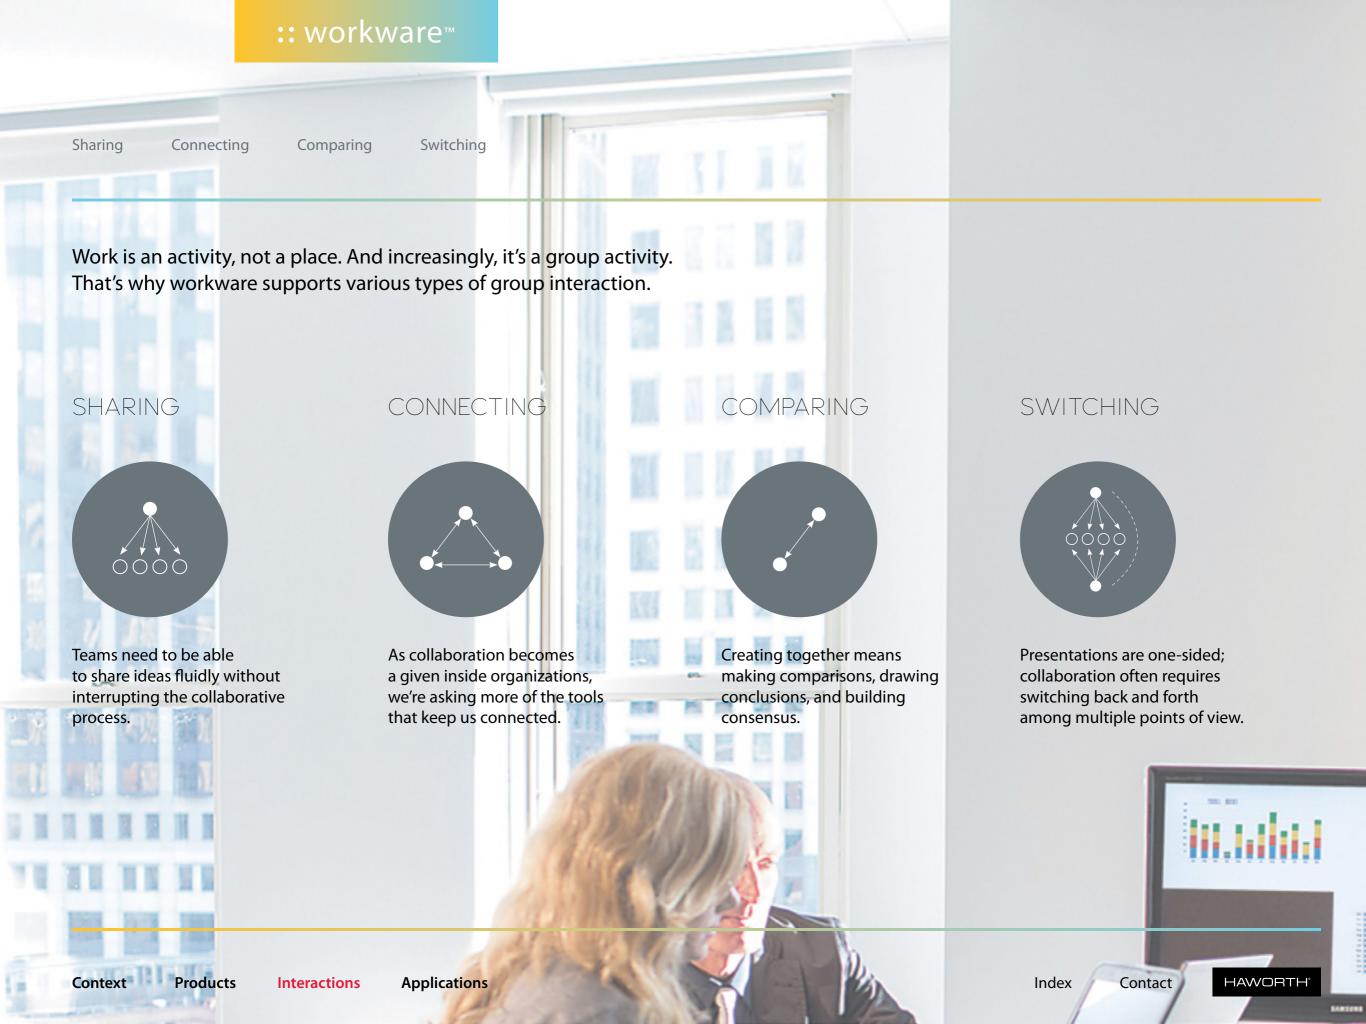

## Interactions

HOW DOES
WORKWARE
FACILITATE
COLLABORATION
AND SHARING?

### SECURE

- As secure as the user's wireless network.
- Each session generates a unique 4-digit login code.
- Remote access is one-way (presenter only) to protect against eavesdropping.

Sharing

Connecting

Comparing

Switching

### SHARING

#### **DIGITAL**

Because it's fully digital, workware self-configures to practically any device, laptop, or monitor.

#### **REMOTE**

Wireless connectivity makes it easy to catch up on progress made by team members who work off site.

Sharing Connecting Comparing

Switching

## CONNECTING

#### **REAL TIME**

Users in the same room or around the world can connect in real time.

#### **SCALABLE**

workware can facilitate face to-face or remote collaborations with groups of any size.

Sharing Connecting Comparing Switching

### COMPARING

#### **SIDE BY SIDE**

Wireless (with Quad View) or wired (with dual monitors) allow side-by-side comparison of data.

#### **TACTICAL**

Teams working on tactical objectives and deliverables need to compare notes often.

Sharing Connecting Comparing

Switching

### SWITCHING

#### **EASY**

When teams create together, any contributor may want to take the lead at any time.

#### **FAST**

A touch of a button or a click of a mouse can switch presenters without interrupting the flow of ideas.

**Technology Enabled Spaces** 

**Application Gallery** 

Any space that encourages the use of emerging technologies for a variety of activities, including collaboration, audio/video conferencing, content creation, planning, and data sharing.