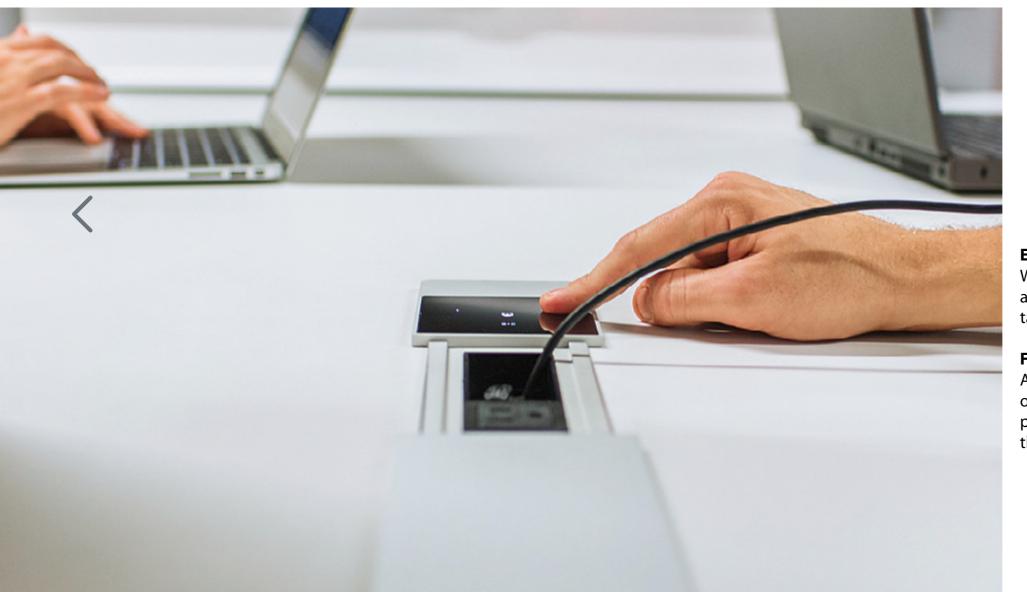

### BASIC WIRED

- Users pass control to share content by passing a cable.
- Plug and play access. No software needed.

Design Features

**Connectivity Options** 

Technology Advantages

### WIRED WITH TOUCH CONTROL

- Easy switching for up to four users. Simply touch a button on the interface module.
- Plug and play access. No software needed.
- $\bullet \ \ Power \ relay \ available \ for \ monitor (s).$