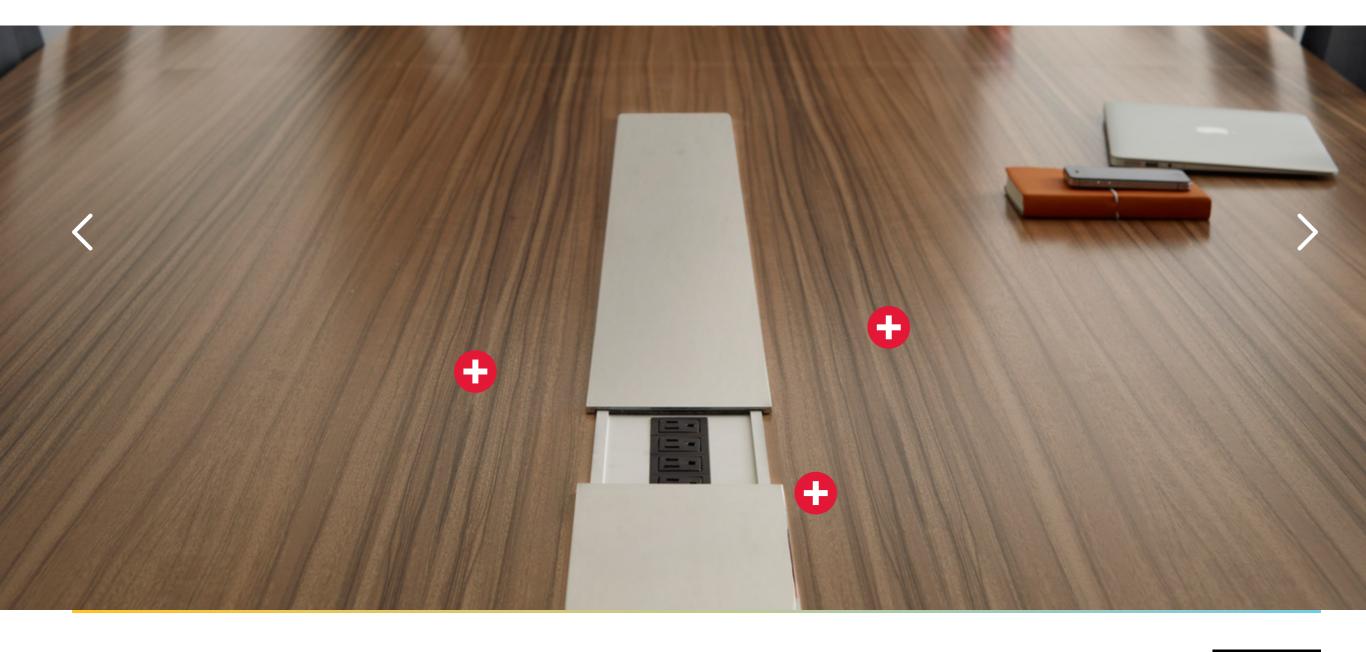

### MODULAR

- Four sizes (2 wide, 2 narrow) fit most standard rectangular grommets.
- Can be retrofitted into existing furniture.
- Future upgrades are a snap.

Design Features

**Connectivity Options** 

**Technology Advantages** 