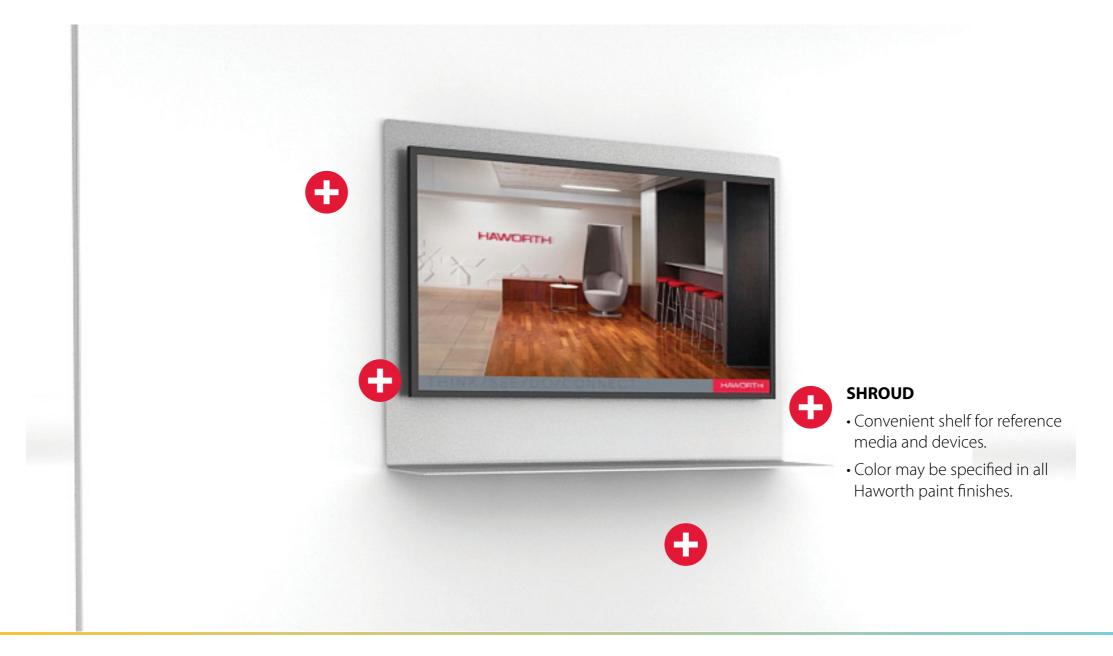

tions

HOW DOES
WORKWARE
FACILITATE
COLLABORATION
AND SHARING?

## **Applications**

WHERE DOES WORKWARE WORK BEST?









## HOW IS THE NATURE OF WORK CHANGING?







Table Mount

Wall Mount

Mobile Easel

## TABLE MOUNT







**Table Mount** 

Wall Mount

Mobile Easel

## TABLE MOUNT







Table Mount

Wall Mount

Mobile Easel

## TABLE MOUNT





**Table Mount** 

Wall Mount

Mobile Easel

## TABLE MOUNT





Table Mount

Wall Mount

Mobile Easel

## TABLE MOUNT



## **THREE SIZES**

- Accommodates monitors from 40" to 55."
- LED monitors recommended.





Table Mount

Wall Mount

Mobile Easel

## WALL MOUNT





Table Mount

Wall Mount

Mobile Easel

## WALL MOUNT





Table Mount

Wall Mount

Mobile Easel

## WALL MOUNT





Table Mount

Wall Mount

Mobile Easel

## WALL MOUNT





Table Mount

Wall Mount

Mobile Easel

## WALL MOUNT





Table Mount Wall Mount Mobile Easel

## MOBILE EASEL







## MOBILE EASEL





Table Mount Wall Mount Mobile Easel

## MOBILE EASEL







## MOBILE EASEL



## **PORTABLE**

Moves between casual areas, formal conference spaces, and anywhere in between.





## MOBILE EASEL



## **CONNECTED**

Options include digital wired switching, wireless switching, or wireless with wired backup.

0





## MOBILE EASEL

## **FINISH OPTIONS**

Click on swatches to flip through examples



CEMENT TRIM/LAMINATE



CEMENT TRIM/WOOD



PLASTER TRIM/LAMINATE



PLASTER TRIM/FABRIC



PLASTER TRIM/WOOD





## MOBILE EASEL

## **FINISH OPTIONS**

Click on swatches to flip through examples



CEMENT TRIM/LAMINATE



CEMENT TRIM/WOOD



PLASTER T