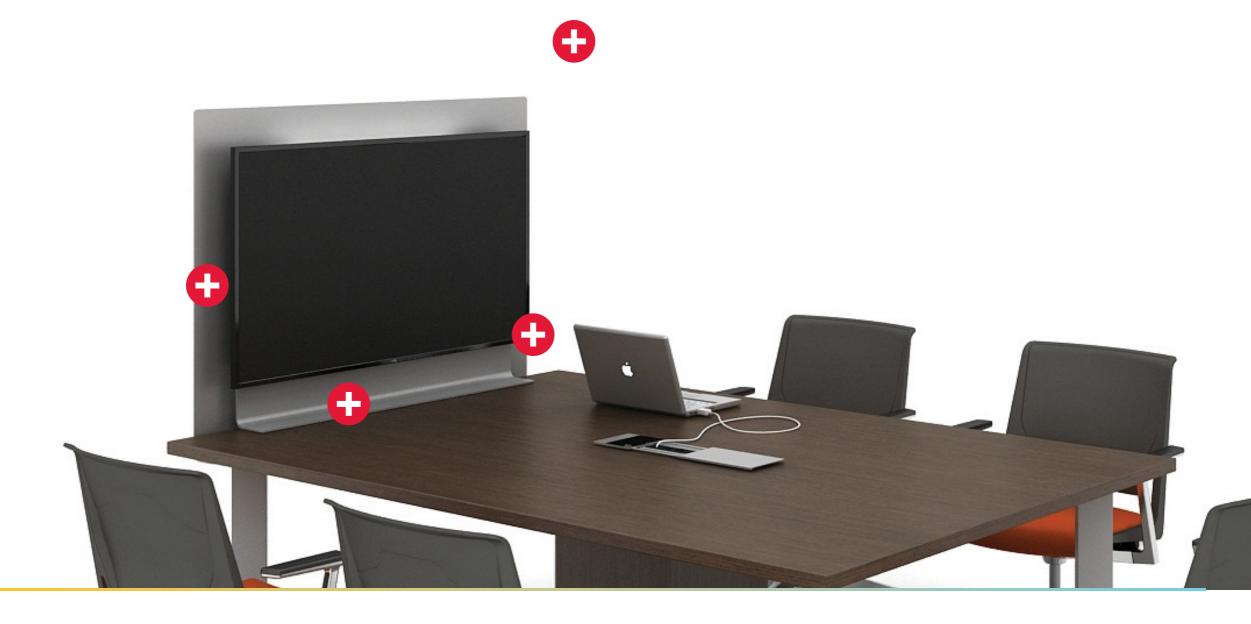

## TABLE MOUNT

## **THREE SIZES**

- Accommodates monitors from 40" to 55."
- LED monitors recommended.

Table Mount

Wall Mount

Mobile Easel