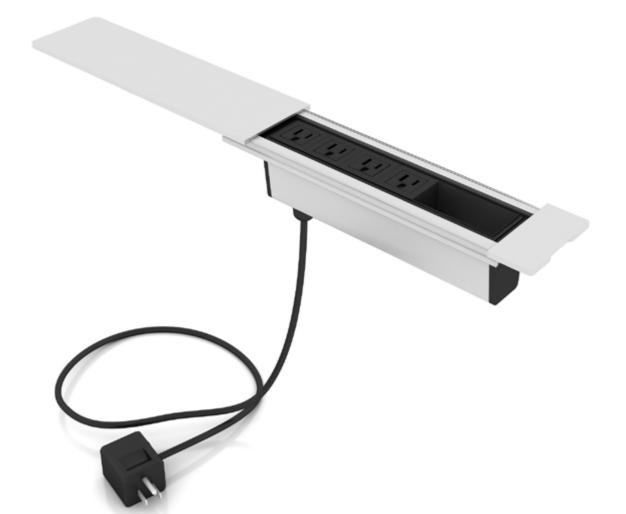

### BASIC WIRED

- Users pass control to share content by passing a cable.
- Plug and play access. No software needed.

Design Features

**Connectivity Options** 

Technology Advantages

### WIRED WITH TOUCH CONTROL

- Easy switching for up to four users. Simply touch a button on the interface module.
- Plug and play access. No software needed.
- $\bullet \ \ Power \ relay \ available \ for \ monitor (s).$