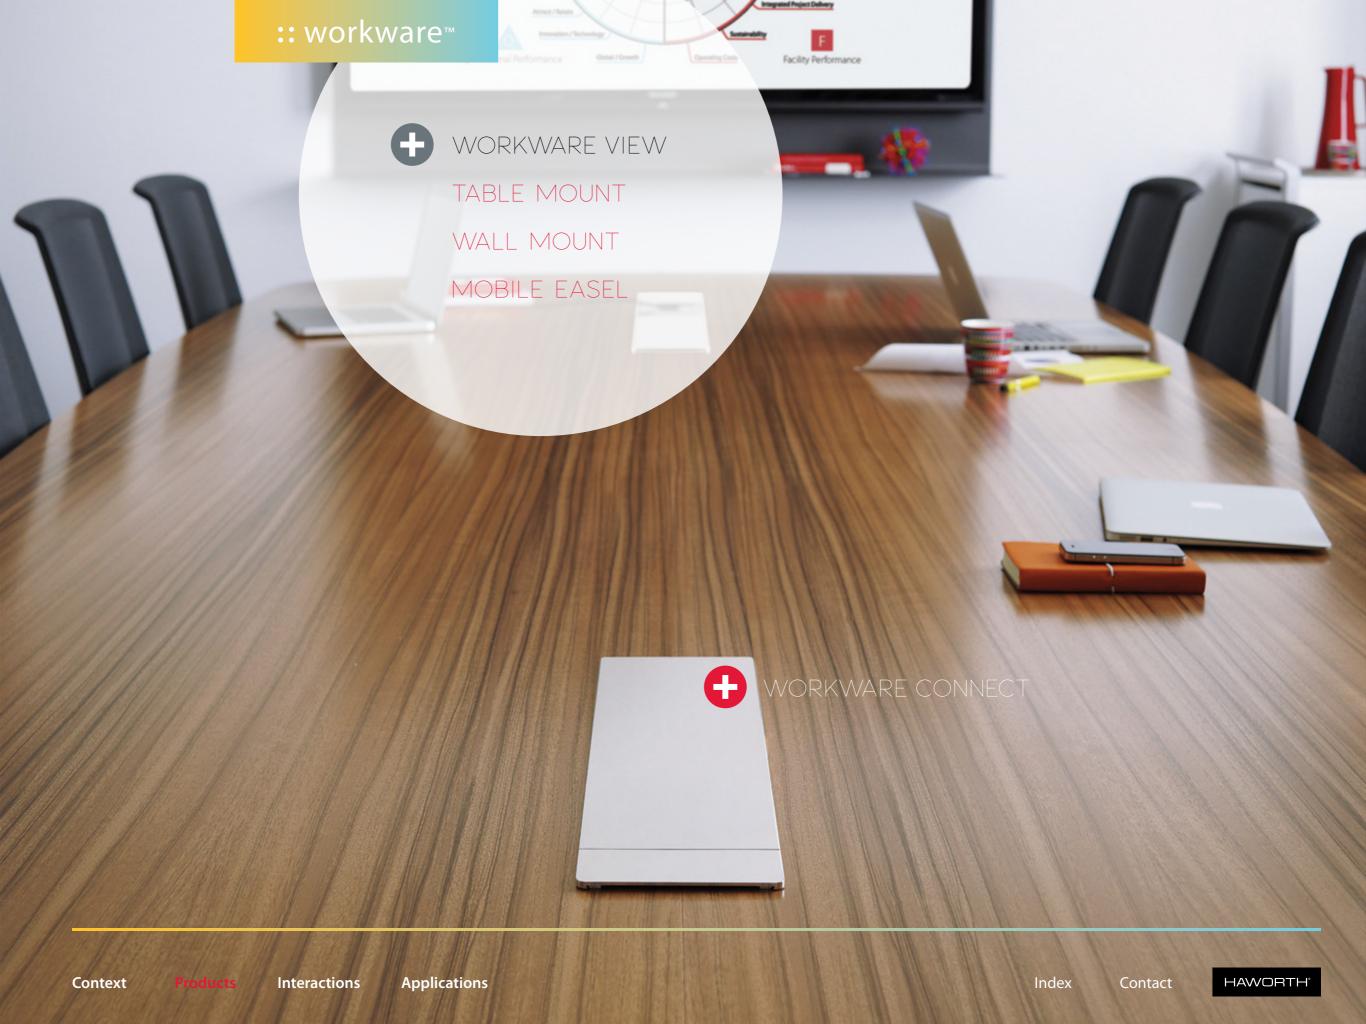

## HOW IS THE NATURE OF WORK CHANGING?

Table Mount

Wall Mount

Mobile Easel

## TABLE MOUNT

**Table Mount** 

Wall Mount

Mobile Easel

## TABLE MOUNT

Table Mount

Wall Mount

Mobile Easel