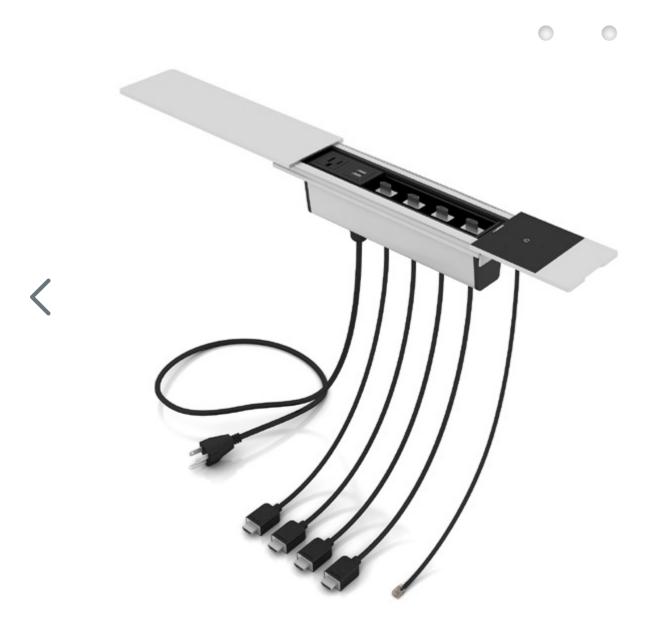

### MODULAR

- Four sizes (2 wide, 2 narrow) fit most standard rectangular grommets.
- Can be retrofitted into existing furniture.
- Future upgrades are a snap.

Design Features

**Connectivity Options** 

**Technology Advantages** 

### BASIC WIRED

- Users pass control to share content by passing a cable.
- Plug and play access. No software needed.

Design Features

**Connectivity Options** 

Technology Advantages

### WIRED WITH TOUCH CONTROL

- Easy switching for up to four users. Simply touch a button on the interface module.
- Plug and play access. No software needed.
- $\bullet \ \ Power \ relay \ available \ for \ monitor (s).$