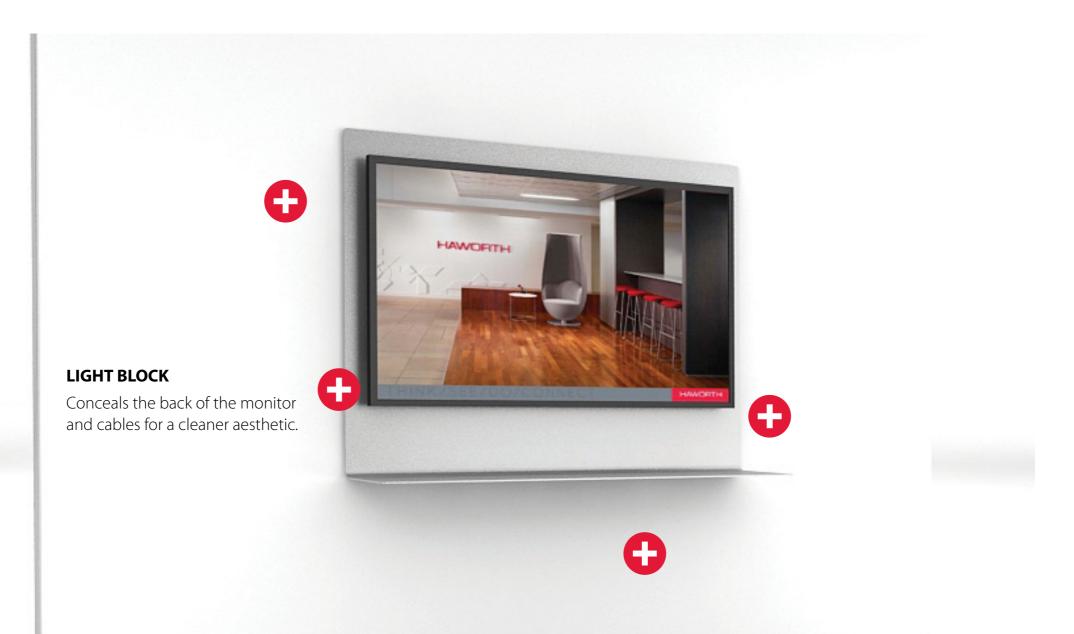

## TABLE MOUNT

## **THREE SIZES**

- Accommodates monitors from 40" to 55."
- LED monitors recommended.

Table Mount

Wall Mount

Mobile Easel