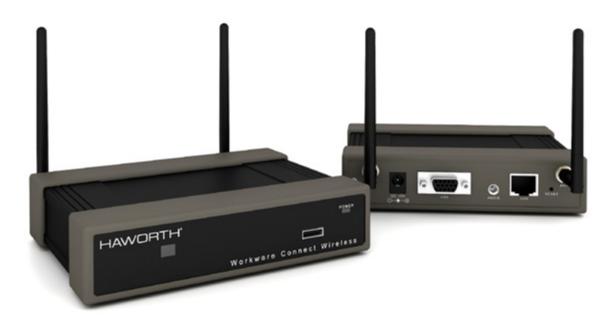

### WIRELESS

- As secure as the user's network.
- An unlimited number of users on- or off-site can share content using on-screen controls.
- Quad View feature.
- Space design flexibility.

Design Features

### WIRELESS

- Supports unlimited users.
- Quad view allows up to four users to share their screen at the same time.
- Software updates available through haworth.com

Design Features

**Connectivity Options** 