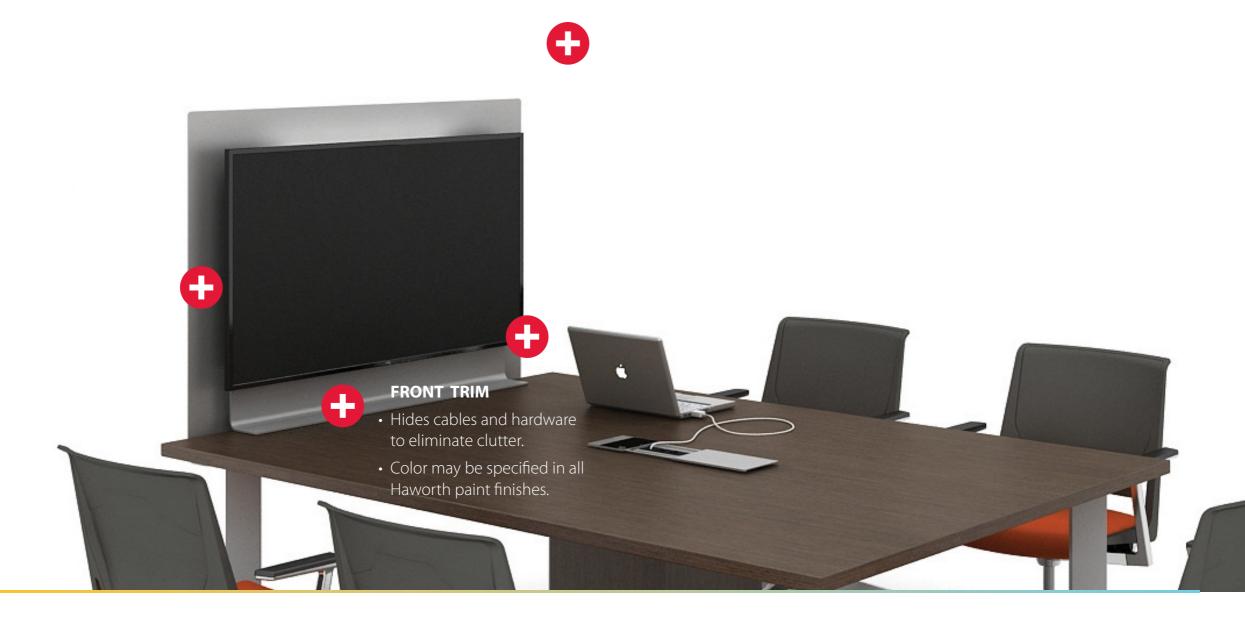

## TABLE MOUNT

**Table Mount** 

Wall Mount

Mobile Easel

## TABLE MOUNT

Table Mount

Wall Mount

Mobile Easel

## TABLE MOUNT

## **THREE SIZES**

- Accommodates monitors from 40" to 55."
- LED monitors recommended.

Table Mount

Wall Mount

Mobile Easel