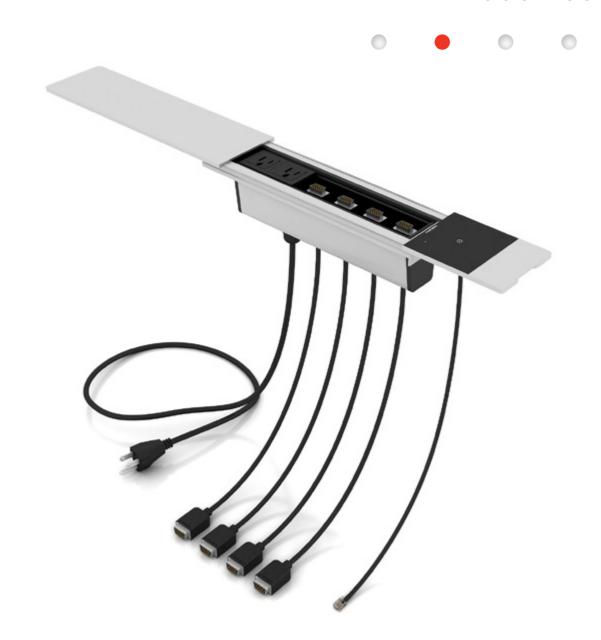

### WIRELESS WITH WIRED BACK-UP

- As secure as the user's network.
- Connects an unlimited number of wireless users and up to four wired users.
- Quad View available for wireless users.
- Plug and play access for wired users.
- Power relay available for monitor(s).