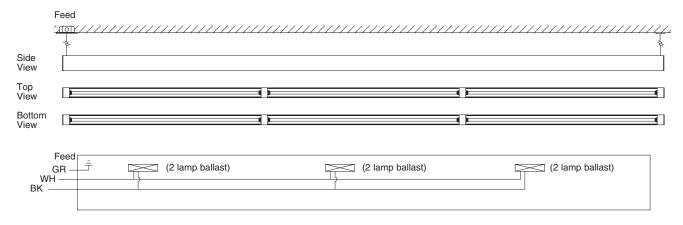

#### Standard Wiring (2 lamp direct/indirect fixtures)

SELUX Corp. © 2006 TEL: (845) 691-7723 FAX: (845) 691-6749 www.selux.com/usa M1A-01 (v5.0)

Union Made Affiliated with IBEW Local 363