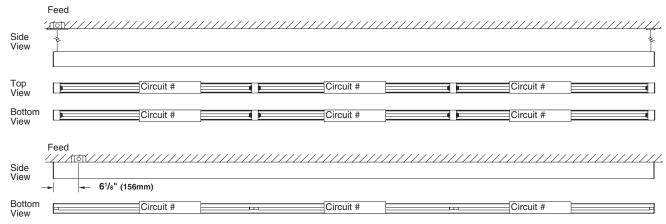

#### Tandem Wiring (Job Specific Circuitry / 1 or 2 lamp fixtures)

Ordering Code: **TM** Note: Specify circuits for each lamp.

SELUX Corp. © 2006

PO Box 1060, 5 Lumen Lane / Highland, NY 12528 TEL: (845) 691-7723 / FAX: (845) 691-6749