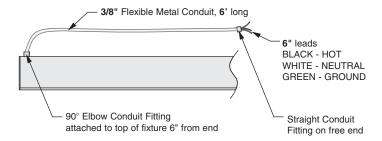

### M-Series Flex Whips

#### M60 Flex Whip (Standard Wiring) available for Recessed fixtures

Ordering Code: FW