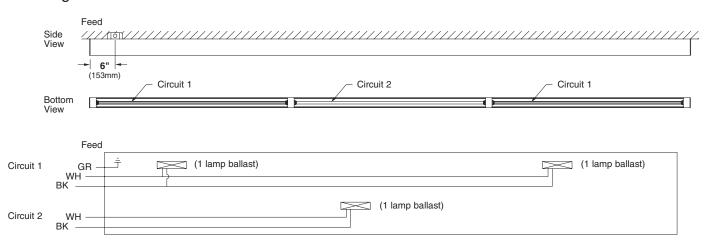

## M60 Wiring Options



#### Standard Wiring (1 lamp fixtures)



#### Tandem Wiring (Staggered Circuits / 1 lamp fixtures)

Ordering Code: TA



#### Standard Wiring (2 lamp direct/indirect fixtures)



SELUX Corp. © 2006 TEL: (845) 691-7723 FAX: (845) 691-6749 www.selux.com/usa M1A-01 (v5.0)



Union Made Affiliated with IBEW Local 363

# M60 Wiring Options



#### Tandem Wiring (Parallel Circuits - 2 lamp direct/indirect fixtures)

Ordering Code: TC



#### Tandem Wiring (Staggered Circuits - 2 lamp direct/indirect fixtures)

Ordering Code: **TA** 



#### Tandem Wiring (Job Specific Circuitry / 1 or 2 lamp fixtures)

Ordering Code: **TM** Note: Specify circuits for each lamp.



SELUX Corp. © 2006

PO Box 1060, 5 Lumen Lane / Highland, NY 12528 TEL: (845) 691-7723 / FAX: (845) 691-6749

E-mail: seluxus@selux.com / Web Site: www.selux.com/usa

M6\_CONX-01 (02/06)

In a continuing effort to offer the best product possible, we re