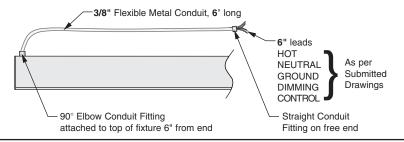

### M-Series Flex Whips

#### M60 Flex Whip (Dimming Wiring) available for Recessed fixtures

Ordering Code: FW1