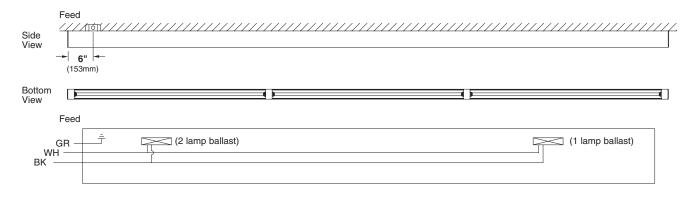

## M60 Wiring Options



#### Standard Wiring (1 lamp fixtures)



#### Tandem Wiring (Staggered Circuits / 1 lamp fixtures)

Ordering Code: TA



#### Standard Wiring (2 lamp direct/indirect fixtures)



SELUX Corp. © 2006 TEL: (845) 691-7723 FAX: (845) 691-6749 www.selux.com/usa M1A-01 (v5.0)



Union Made Affiliated with IBEW Local 363

# M60 Wiring Options



#### Tandem Wiring (Parallel Circuits - 2 lamp direct/indirect fixtures)

Ordering Code: TC



#### Tandem Wiring (Staggered Circuits - 2 lamp direct/indirect fixtures)

Ordering Code: **TA** 



#### Tandem Wiring (Job Specific Circuitry / 1 or 2 lamp fixtures)

Ordering Code: **TM** Note: Specify circuits for each lamp.



SELUX Corp. © 2006

PO Box 1060, 5 Lumen Lane / Highland, NY 12528 TEL: (845) 691-7723 / FAX: (845) 691-6749

E-mail: seluxus@selux.com / Web Site: www.selux.com/usa

M6\_C