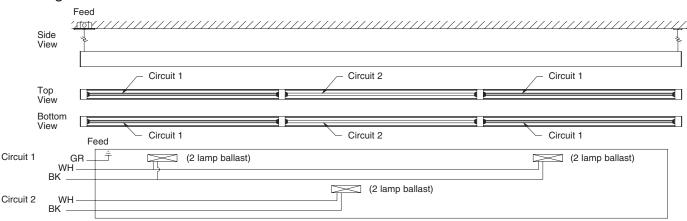

#### Tandem Wiring (Parallel Circuits - 2 lamp direct/indirect fixtures)

Ordering Code: TC