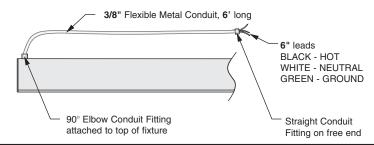

### M-Series Flex Whips

#### M60 Flex Whip (Standard Wiring) available for Recessed fixtures

Ordering Code: FW

#### M60 Flex Whip (Dimming Wiring) available for Recessed fixtures

Ordering Code: FW1