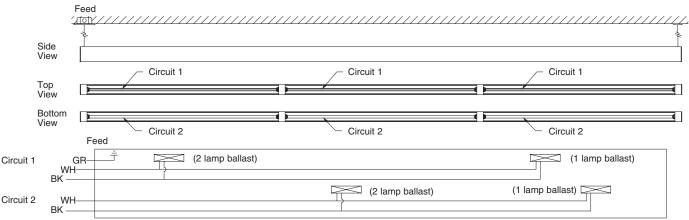

#### Tandem Wiring (Staggered Circuits - 2 lamp direct/indirect fixtures)

Ordering Code: **TA** 