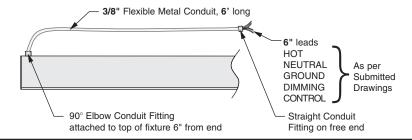

### M-Series Flex Whips

#### M60 Flex Whip (Dimming Wiring) available for Recessed fixtures

Ordering Code: FW1