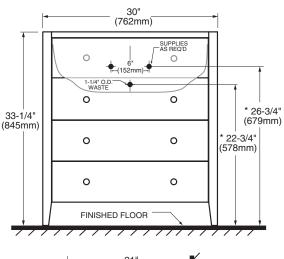

### **Nominal Dimensions:**

30" x 21" (762 x 533mm) 33-1/4" (845mm) height without top

<sup>\*</sup> See faucet section for available models.

NOTES:
\* DIMENSIONS SHOWN FOR LOCATION OF SUPPLIES AND "P" TRAP

ARE SUGGESTED.
- FITTINGS NOT INCLUDED AND MUST BE ORDERED SEPARATELY.
PROVIDE SUITABLE REINFORCEMENT FOR ALL WALL SUPPORTS

IMPORTANT: Dimensions of fixtures are nominal and may vary within the range of tolerances established by ANSI Standard A112.19.2. These measurements are subject to change or cancellation. No responsibility is assumed for use of superseded or voided pages.