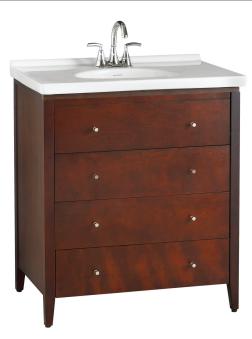

#### CASCADA™ 30" VANITY

## ☐ 9437.200 Cascada 30" Vanity

- Clean traditional style vanity
- Constructed from Birch solids and veneers
- Faux top drawer
- Three large drawers can be used for storage
- Great with the Portsmouth® Fine Fire Clay Vanity Top with seamless one piece design
- Available in two Lifestyle finishes, Espresso and Tobacco

9437.200 Cascada 30" Vanity with 7820.400 Portsmouth Fine Fire Clay Vanity Top