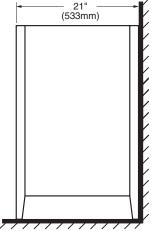

### **Nominal Dimensions:**

30" x 21" (762 x 533mm) 33-1/4" (845mm) height without top