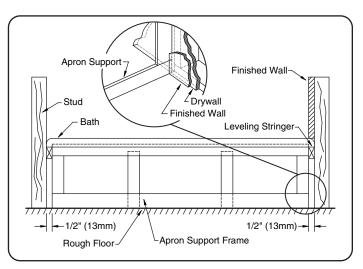

To insure maximum performance and pleasure from this product, please follow the instructions and cautions.

FOR AFTER-SALES SERVICE CALL 1 (800) 442-1902 WEEKDAYS.

This apron system is designed with an Apron Panel and a Color Coordinated Support Frame. The support is to be installed first, with the finished wall butting against it. (See Fig. "B")

- 1. Install bath per instructions.
- 2. Using a straight edge, mark a parallel line on the floor, 1/2" (12mm) in from the front edge of the bath. (See Fig. "A")
- Install the APRON SUPPORT with color-coordinated fascia facing outward. Insert the support under the front edge of the bath, with the top contacting the underside of the bath deck between the apron support blocks and the lip of the bath. Position the bottom edge of the support at the indicated line.
- 4. Secure the support to the floor using the "L" BRACKETS, on the back of support, and the (4) four (#6 x 1" Drywall Screws) provided.
- 5. Make sure FASCIA surface of APRON SUPPORT FRAME is clean of grease and dust. Cleaning may be done using a MILD SOAP and water. DRY THOROUGHLY.
- 6. Remove the protective strips from the DUAL-LOCK ADHESIVE FASTENERS on the back of the APRON PANEL. DUAL-LOCK ADHESIVE FASTENERS are pre-mounted to APRON PANEL.
- 7. Slide the top edge of the APRON PANEL under the front edge of the bath. Center the APRON PANEL and push it up against the underside of the bath until the bath contacts Apron edge. Push bottom of APRON PANEL against APRON SUPPORT FRAME, keeping APRON PANEL centered. APRON PANEL will adhere to FASCIA of APRON SUPPORT FRAME.
- 8. APRON Panel may be removed by using the supplied SUCTION CUP by placing in the lower left or right hand corner and pulling outward away from the APRON SUPPORT FRAME.

FIGURE "B"