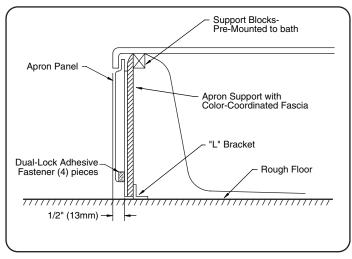

To insure maximum performance and pleasure from this product, please follow the instructions and cautions.

FOR AFTER-SALES SERVICE CALL 1 (800) 442-1902 WEEKDAYS.

This apron system is designed with an Apron Panel and a Color Coordinated Support Frame. The support is to be installed first, with the finished wall butting against it. (See Fig. "B")

- 1. Install bath per instructions.
- 2. Using a straight edge, mark a parallel line on the floor, 1/2" (12mm) in from the front edge of the bath. (See Fig. "A")
- Install the APRON SUPPORT with color-coordinated fascia facing outward. Insert the support under the front edge of the bath, with the top contacting the underside of the bath deck between the apron support blocks and the lip of the bath. Position the bottom edge of the support at the indicated line.
- 4. Secure the support to the floor using the "L" BRACKETS, on the back of support, and the (4) four (#6 x 1" Drywall Screws) provided.
- 5. Make sure FASCIA surface of APRON SUPPORT FRAME is clean of grease and dust. Cleaning may be done using a MILD SOAP and water. DRY THOROUGHLY.
- 6. Remove the protective strips from the DUAL-LOCK ADHESIVE FASTENERS on the back of the APRON PANEL. DUAL-LOCK ADHESIVE FASTENERS are pre-mounted to APRON PANEL.
- 7. Slide the top edge of the APRON PANEL under the front edge of the bath. Center the APRON PANEL and push it up against the underside of the bath until the bath contacts Apron edge. Push bottom of APRON PANEL against APRON SUPPORT FRAME, keeping APRON PANEL centered. APRON PANEL will adhere to FASCIA of APRON SUPPORT FRAME.
- 8. APRON Panel may be removed by using the supplied SUCTION CUP by placing in the lower left or right hand corner and pulling outward away from the APRON SUPPORT FRAME.