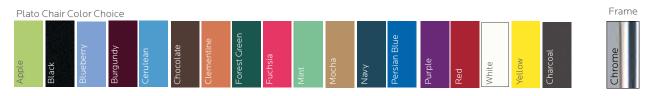

hallow seat pan to allow side-to-side movement. The back has integrated lumbar support for optimum comfort and minimal back pressure. The frame is a 1" x 18-gauge tubing that is chrome plated for a long lasting durable finish and is capped at the ends with a durable caster. The shell is attached to 14-gauge brackets via metal to metal riveted steel connection. Legs are swedged.

### DIMENSIONS & FREIGHT: \*Product is UPSable

| <b>Model</b><br>Plato Stack Seating | Description              | D" | W" | Η" | F.C. | Cube | Wt. |  |
|-------------------------------------|--------------------------|----|----|----|------|------|-----|--|
| 00953                               | Plato Mobile Stack Chair | 22 | 20 | 18 | 125  | 4.0  | 12  |  |

#### PRODUCT SPECIFICATIONS:



## AVAILABLE COLORS: