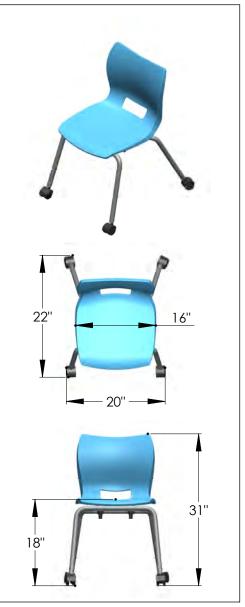

### DIMENSIONS & FREIGHT: \*Product is UPSable

| <b>Model</b><br>Plato Stack Seating | Description              | D" | W" | Η" | F.C. | Cube | Wt. |  |
|-------------------------------------|--------------------------|----|----|----|------|------|-----|--|
| 00953                               | Plato Mobile Stack Chair | 22 | 20 | 18 | 125  | 4.0  | 12  |  |