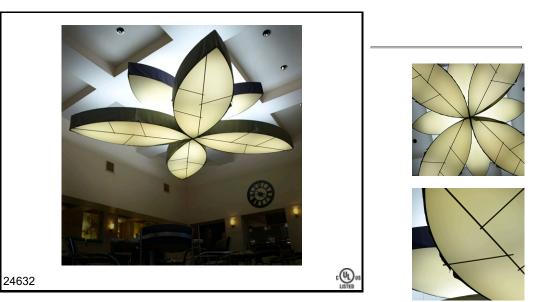

## **PROJECT 24632**

## PRODUCT DESCRIPTION=

The Lotus fixture is a good example of our floating frame type construction where we suspend a bottom frame from a top frame and use soft fabric sides to create the volume of the fixture. The bottom pattern is a metal frame work that is powder coat painted. The side fabric diffusers are NFPA fire rated fabrics. The bottom diffuser is cream acrylic.

| SPECIFICATIONS  |                                     |                    |                               |
|-----------------|-------------------------------------|--------------------|-------------------------------|
|                 |                                     |                    |                               |
| STYLE CODE      | 24632                               | OVERALL DIMENSIONS | 24"H x 144"W x 144"L          |
| BULB            | 16 x T5 54w HO Dimmable Fluorescent |                    |                               |
| MANUFACTURED IN | USA                                 | OPTIONS            | Contact Fire Farm for Options |
|                 |                                     |                    |                               |