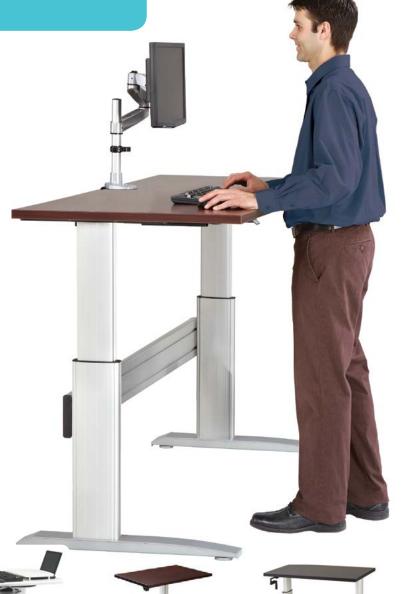

#### **Features**

Bring your day to NewHeights™ height adjustable with our Our Sit-to-Stand workstations. workstations increase circulation, comfort and productivity. They are perfect for shared workstations and assist in meeting ADA requirements.

Call Centers, Offices, Schools, Hospitals and Libraries are ideal applications for these workstations. We will also retrofit them to existing worksurfaces.