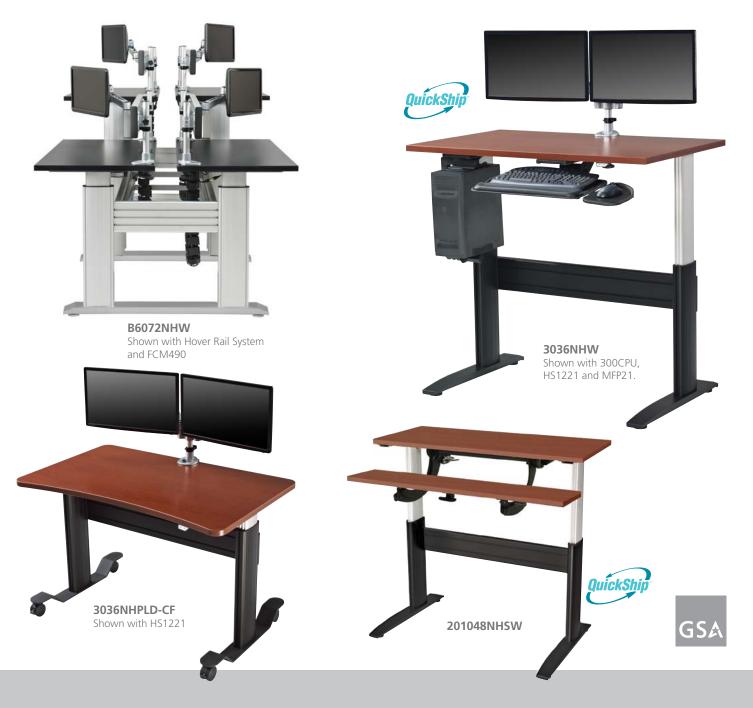

# Height Adjustable Workstations

## newheights\*





lectric Height Adjustable







Crank Height Adjustable



Fixed Heigh









### **Crank Height Adjustable**

Crank height units offer an affordable sit-to-stand workstation option.



Hideaway Crank Handle



2436NCB

May purchase base only.

- Adjusts from 27" 47" H
- Compatible with 24" & 30" D worksurfaces.
- Custom sizes available.
- Lifting Capacity: 125 lbs/column
- Hideaway Crank Handle: 6 Turns/Inch
- Base Color: Black or silver
- Worksurface: 9 standard Thermally-fused options, High-pressure laminate and custom colors available.
- Available with worksurface or base only.







## **Fixed Height**

- 29" Standard height
- Available in custom heights 22"- 52"H, (order in 1" increments.)
- Compatible with 24" & 30"D worksurfaces.
- Custom sizes available.
- Base Color: Black or silver
- Worksurface: 9 standard Thermallyfused options, High-pressure laminate and custom colors available.
- Available with worksurface or base only.







#### **Features**

Bring your day to NewHeights™ height adjustable with our Our Sit-to-Stand workstations. workstations increase circulation, comfort and productivity. They are perfect for shared workstations and assist in meeting ADA requirements.

Call Centers, Offices, Schools, Hospitals and Libraries are ideal applications for these workstations. We will also retrofit them to existing worksurfaces.



#### **Finishes**

#### **