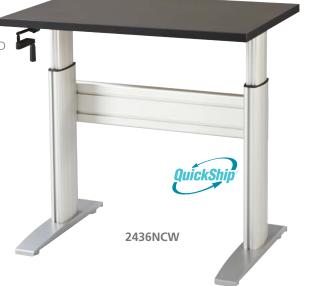

### **Crank Height Adjustable**

Crank height units offer an affordable sit-to-stand workstation option.

Hideaway Crank Handle

2436NCB

May purchase base only.

- Adjusts from 27" 47" H
- Compatible with 24" & 30" D worksurfaces.
- Custom sizes available.
- Lifting Capacity: 125 lbs/column
- Hideaway Crank Handle: 6 Turns/Inch
- Base Color: Black or silver
- Worksurface: 9 standard Thermally-fused options, High-pressure laminate and custom colors available.
- Available with worksurface or base only.