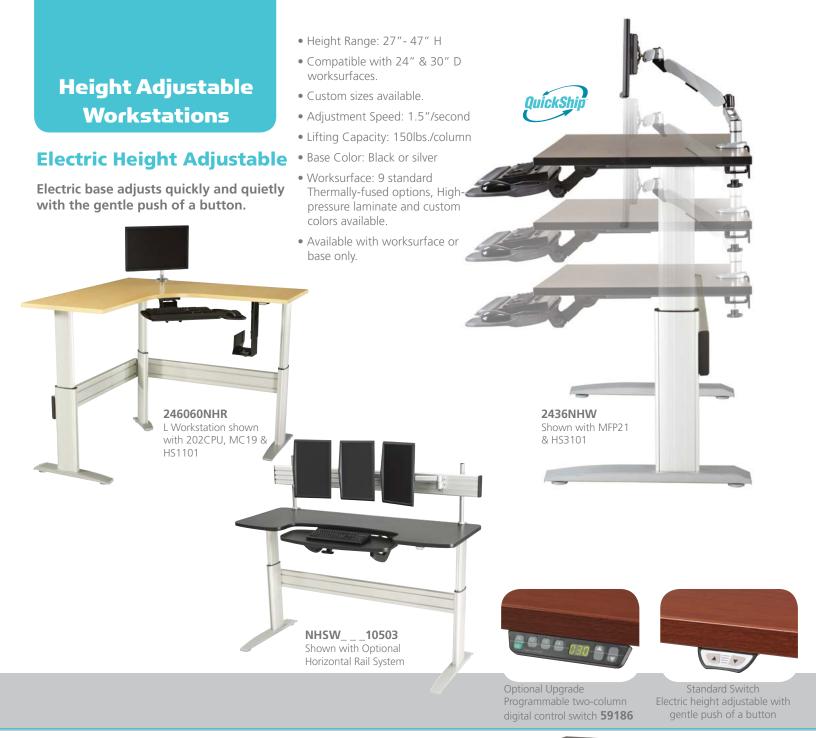

### **Crank Height Adjustable**

Crank height units offer an affordable sit-to-stand workstation option.

Hideaway Crank Handle

2436NCB

May purchase base only.

- Adjusts from 27" 47" H
- Compatible with 24" & 30" D worksurfaces.
- Custom sizes available.
- Lifting Capacity: 125 lbs/column
- Hideaway Crank Handle: 6 Turns/Inch
- Base Color: Black or silver
- Worksurface: 9 standard Thermally-fused options, High-pressure laminate and custom colors available.
- Available with worksurface or base only.

## **Fixed Height**

- 29" Standard height
- Available in custom heights 22"- 52"H, (order in 1" increments.)
- Compatible with 24" & 30"D worksurfaces.
- Custom sizes available.
- Base Color: Black or silver
- Worksurface: 9 standard Thermallyfused options, High-pressure laminate and custom colors available.
- Available with worksurface or base only.