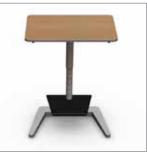

## DIMENSIONS

The Opti+ desk is available in our complete range of laminates, edgebands, standard and sustainable cores. See finish card.

Height: 35.5" SIT/STAND Height: 41"

Custom worksurface sizes available