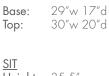

## DIMENSIONS

The Opti+ desk is available in our complete range of laminates, edgebands, standard and sustainable cores. See finish card.

Height: 35.5" SIT/STAND Height: 41"

Custom worksurface sizes available