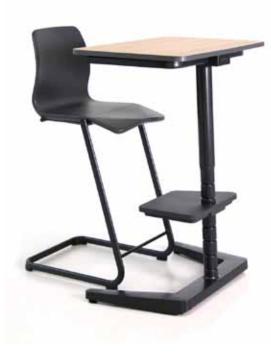

## DIMENSIONS

The Opti+ desk is available in our complete range of laminates, edgebands, standard and sustainable cores. See finish card.

Height: 35.5" SIT/STAND Height: 41"

Custom worksurface sizes available

### SURFACE SPECIFICATIONS

- 1" table top thickness
- Standard core construction is 45lb. density particle board
- 2" radius corners standard (square edges available upon request)
- Vinyl edgeband applied with medium-viscosity, high-melt adhesive
- Greenguard certified High Pressure Laminate comes standard with our full range of laminate options

## **BASE SPECIFICATIONS**

- Ergonomic design based on balanced seating principles
- Hydroformed steel column, with an oblong shape to prevent misalignment
- Integrated poly footrest adjustable to users ergonomic requirements
- Footrest easily adjusts without tools in 2.5" increments
- Footrest is held in place by a moveable O-ring
- Integral casters and glides for mobility
- Storage drawer optional for accessories and technology