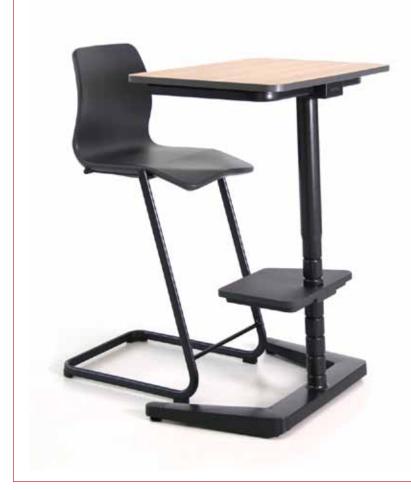

## DIMENSIONS

The Opti+ desk is available in our complete range of laminates, edgebands, standard and sustainable cores. See finish card.

Height: 35.5" SIT/STAND Height: 41"

Custom worksurface sizes available

### SURFACE SPECIFICATIONS

- 1" table top thickness
- Standard core construction is 45lb. density particle board
- 2" radius corners standard (square edges available upon request)
- Vinyl edgeband applied with medium-viscosity, high-melt adhesive
- Greenguard certified High Pressure Laminate comes standard with our full range of laminate options

## **BASE SPECIFICATIONS**

- Ergonomic design based on balanced seating principles
- Hydroformed steel column, with an oblong shape to prevent misalignment
- Integrated poly footrest adjustable to users ergonomic requirements
- Footrest easily adjusts without tools in 2.5" increments
- Footrest is held in place by a moveable O-ring
- Integral casters and glides for mobility
- Storage drawer optional for accessories and technology