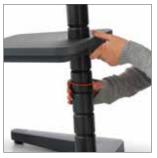

## **BASE SPECIFICATIONS**

- Ergonomic design based on balanced seating principles
- Hydroformed steel column, with an oblong shape to prevent misalignment
- Integrated poly footrest adjustable to users ergonomic requirements
- Footrest easily adjusts without tools in 2.5" increments
- Footrest is held in place by a moveable O-ring
- Integral casters and glides for mobility
- Storage drawer optional for accessories and technology