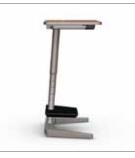

## **BASE SPECIFICATIONS**

- Ergonomic design based on balanced seating principles
- Hydroformed steel column, with an oblong shape to prevent misalignment
- Integrated poly footrest adjustable to users ergonomic requirements
- Footrest easily adjusts without tools in 2.5" increments
- Footrest is held in place by a moveable O-ring
- Integral casters and glides for mobility
- Storage drawer optional for accessories and technology