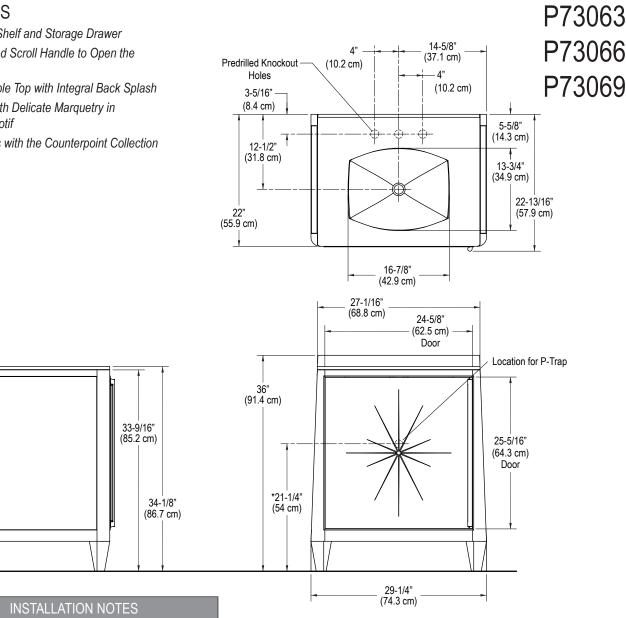

## **FEATURES**

- Functional Shelf and Storage Drawer
- Hand Carved Scroll Handle to Open the Cabinet
- Honed Marble Top with Integral Back Splash
- Available with Delicate Marguetry in Starburst Motif
- Coordinates with the Counterpoint Collection

\*Verify location does not interfere with shelf or drawer before drilling.

| SPECIFIED MODEL                                                                                                                                                                   |                                                 |                      |                  |                     |                   |
|-----------------------------------------------------------------------------------------------------------------------------------------------------------------------------------|-------------------------------------------------|----------------------|------------------|---------------------|-------------------|
| Model                                                                                                                                                                             | Description                                     | Finishes             |                  |                     |                   |
| P73063-00                                                                                                                                                                         | Counterpoint Pre-Cut Marble Top                 | RM Crema Marfil      |                  | G SJ Statuary White |                   |
| P73066-00                                                                                                                                                                         | Counterpoint Wood Vanity with<br>Starburst Door | G KZ Brunette        |                  |                     |                   |
| P73069-00                                                                                                                                                                         | Counterpoint Wood Vanity with<br>Standard Door  | EM Ebonized Mahogany |                  | G KZ Brunette       |                   |
| Recommended Accessories                                                                                                                                                           |                                                 |                      |                  |                     |                   |
| P72025-00                                                                                                                                                                         | Original Undercounter Basin                     | D Stucco White       |                  | 96 Linen            |                   |
| P72025-WO                                                                                                                                                                         | Original Undercounter Basin with<br>Overflow    | 0 Stucco White       |                  | 96 Linen            |                   |
| P21641-00                                                                                                                                                                         | Kallista P-Trap Assembly                        | CP Polished Chrome   | AD Nickel Silver | G Brushed Nickel    | BZ Antique Bronze |
| Ma means the right to make multiply unlikely action in the design of products or in performing unless this right has specifically been waived at the time the order is percented. |                                                 |                      |                  |                     |                   |