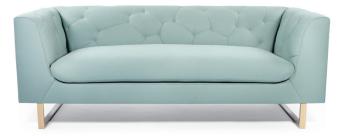

## **CloudBox Seating Series – Cumulus**

This is what became of the Chesterfield!

Clean lines on the outside, quilted comfort on the inside.

Available in two patterns:

**Cumulus** (shown) – a random cluster and **Nimbus** – regular big hex segments. Single or Double seat cushion. Metal runner leg with wood face detail. Available in four metal finishes and all TB standard woods + finishes. Other versions forthcoming: Lounge chair, ottoman, and sectional. Customizations welcome

## Dimensions:

79L x 33.75D x 28.5H Fabric & Leather: COM 13 yards COL 234 square feet Leather NOT available on Cumulus pattern at this time.