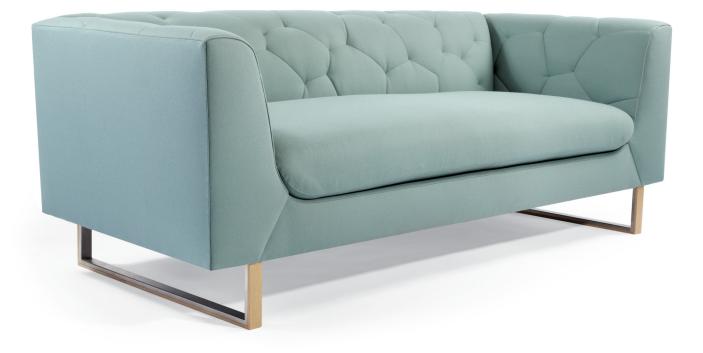

## **CloudBox Seating Series – Cumulus**

This is what became of the Chesterfield!

Clean lines on the outside, quilted comfort on the inside.

Available in two patterns:

**Cumulus** (shown) – a random cluster and **Nimbus** – regular big hex segments. Single or Double seat cushion. Metal runner leg with wood face detail. Available in four metal finishes and all TB standard woods + finishes. Other versions forthcoming: Lounge chair, ottoman, and sectional. Customizations welcome

## Dimensions:

79L x 33.75D x 28.5H Fabric & Leather: COM 13 yards COL 234 square feet Leather NOT available on Cumulus pattern at this time.