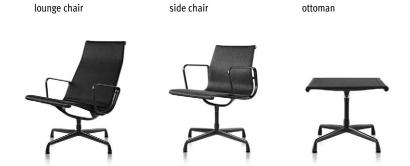

## **General Dimensions**

lounge chairside chairottomanA height: 33.875 in.A height: 33 in.A height: 18.25 in.B width: 24.125 in.B width: 23 in.B width: 21 in.C depth: 28.5 in.C depth: 18 in.C depth: 21.5 in.

## **EAMES ALUMINUM GROUP OUTDOOR**

- Originally conceived in 1958 as an outdoor chair for the Eero Saarinen and Alexander Girarddesigned home of industrialist J. Irwin Miller.
- · Available in side and lounge versions.
- Upholstered in a body-supporting Outdoor Weave material that will stand up to the seasons.
- Weather-proof finishes ensure lasting durability in the most extreme conditions.