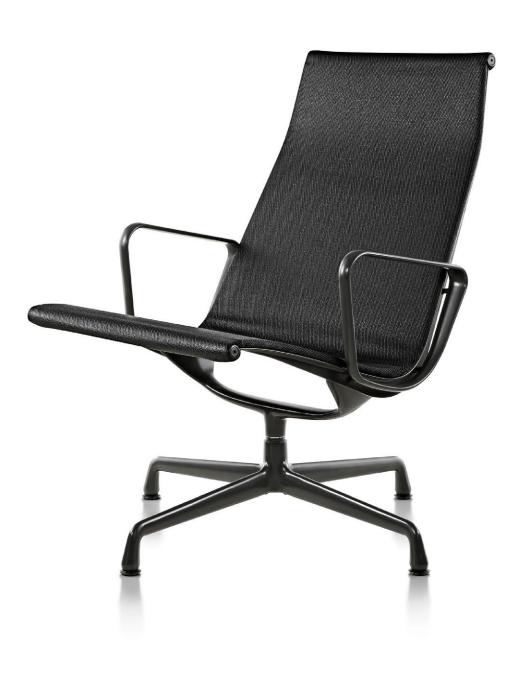

## **EAMES ALUMINUM GROUP OUTDOOR**

- Originally conceived in 1958 as an outdoor chair for the Eero Saarinen and Alexander Girarddesigned home of industrialist J. Irwin Miller.
- · Available in side and lounge versions.
- Upholstered in a body-supporting Outdoor Weave material that will stand up to the seasons.
- Weather-proof finishes ensure lasting durability in the most extreme conditions.