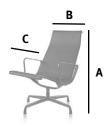

## **General Dimensions**

lounge chairside chairottomanA height: 33.875 in.A height: 33 in.A height: 18.25 in.B width: 24.125 in.B width: 23 in.B width: 21 in.C depth: 28.5 in.C depth: 18 in.C depth: 21.5 in.