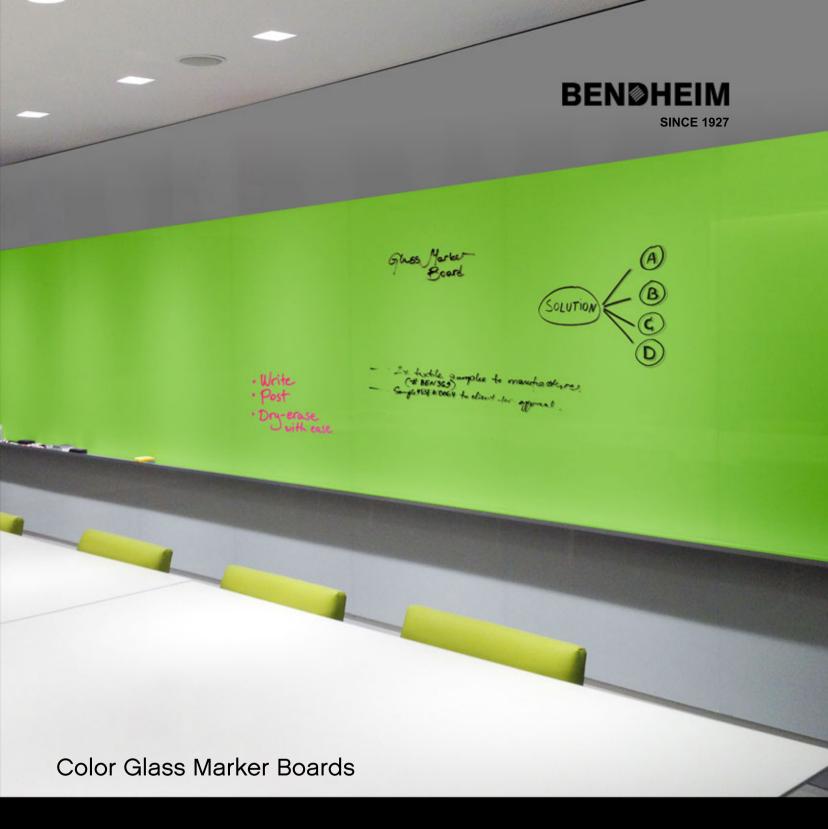

Bendheim's new Glass Marker Boards combine exciting contemporary colors with exceptionally maintenance-friendly, durable glass surfaces. The glass is available in a standard palette of nine neutral and neon hues, including two elegant metallics, as well as in a virtually unlimited range of custom colors, created to specification.

## New Color Glass Marker Boards:

| Functional Benefits        | Durable glass surfaces are effortless to use and maintain. Even<br>permanent markers can be easily removed without any ghosting<br>or permanent staining.                                                                                                                                                 |
|----------------------------|-----------------------------------------------------------------------------------------------------------------------------------------------------------------------------------------------------------------------------------------------------------------------------------------------------------|
| Aesthetic Benefits         | A clearly superior alternative to traditional marker and bulletin<br>boards, offering outstanding design possibilities through an unlim-<br>ited custom color palette.                                                                                                                                    |
| Green Benefits             | VOC-free, isocyanate-free, durable, and recyclable glass product.                                                                                                                                                                                                                                         |
| Safety Features            | Standard annealed or tempered safety glass. Bendheim tem-<br>pered glass meets the requirements for ANSI Z97.1 and the Con-<br>sumer Product Safety Commission Standard 16 CFR 1201 Cat II.                                                                                                               |
| Maximum Size               | Up to 60" x 120" (Please inquire for larger sizes.)                                                                                                                                                                                                                                                       |
| Thickness                  | 1/4" (Please inquire for greater thicknesses.)                                                                                                                                                                                                                                                            |
| Surface                    | High-gloss (fire-polished).                                                                                                                                                                                                                                                                               |
| Colors                     | The standard collection of nine neutral and neon colors offers a taste of Bendheim's advanced custom color capabilities. Select from these contemporary hues or specify your own colors, including pearlescents and metallics. All colors have undergone vigorous testing to ensure long-term durability. |
| Recommended<br>Accessories | Standard dry-erase markers and erasers.                                                                                                                                                                                                                                                                   |
| Installation Options       | J channel; glass edge grips; standoffs (with tempered marker boards); neutral cure silicones.                                                                                                                                                                                                             |