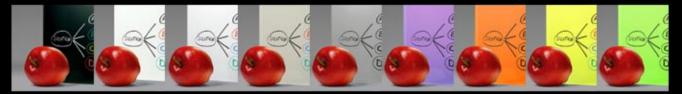

Bendheim's new Glass Marker Boards combine exciting contemporary colors with exceptionally maintenance-friendly, durable glass surfaces. The glass is available in a standard palette of nine neutral and neon hues, including two elegant metallics, as well as in a virtually unlimited range of custom colors, created to specification.

## New Color Glass Marker Boards:

| Functional Benefits        | Durable glass surfaces are effortless to use and maintain. Even<br>permanent markers can be easily removed without any ghosting<br>or permanent staining.                                                                                                                                                 |
|----------------------------|-----------------------------------------------------------------------------------------------------------------------------------------------------------------------------------------------------------------------------------------------------------------------------------------------------------|
| Aesthetic Benefits         | A clearly superior alternative to traditional marker and bulletin<br>boards, offering outstanding design possibilities through an unlim-<br>ited custom color palette.                                                                                                                                    |
| Green Benefits             | VOC-free, isocyanate-free, durable, and recyclable glass product.                                                                                                                                                                                                                                         |
| Safety Features            | Standard annealed or tempered safety glass. Bendheim tem-<br>pered glass meets the requirements for ANSI Z97.1 and the Con-<br>sumer Product Safety Commission Standard 16 CFR 1201 Cat II.                                                                                                               |
| Maximum Size               | Up to 60" x 120" (Please inquire for larger sizes.)                                                                                                                                                                                                                                                       |
| Thickness                  | 1/4" (Please inquire for greater thicknesses.)                                                                                                                                                                                                                                                            |
| Surface                    | High-gloss (fire-polished).                                                                                                                                                                                                                                                                               |
| Colors                     | The standard collection of nine neutral and neon colors offers a taste of Bendheim's advanced custom color capabilities. Select from these contemporary hues or specify your own colors, including pearlescents and metallics. All colors have undergone vigorous testing to ensure long-term durability. |
| Recommended<br>Accessories | Standard dry-erase markers and erasers.                                                                                                                                                                                                                                                                   |
| Installation Options       | J channel; glass edge grips; standoffs (with tempered marker boards); neutral cure silicones.                                                                                                                                                                                                             |