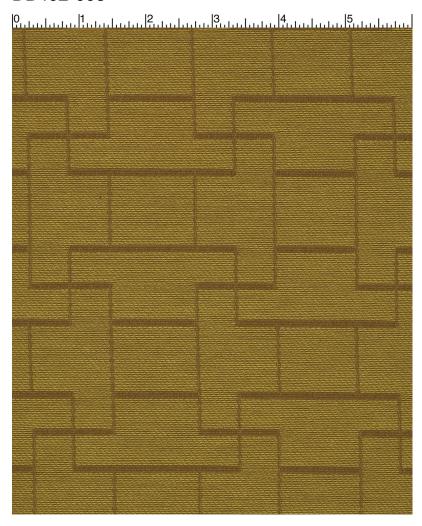

# GREEN TEA SOJOURN (DURABLOCK)

#### **BACKING**

Latex

**FINISH APPROVED FOR** Nano-Tex with DuraBlock Nano-Tex, DuraBlock

**WIDTH** DIR SHOWN RR WEIGHT 54" 13.04 oz./linear yard Yes

**VISUAL REPEAT ROLL LENGTH** 4.5" H, 4.25" V 60 yards