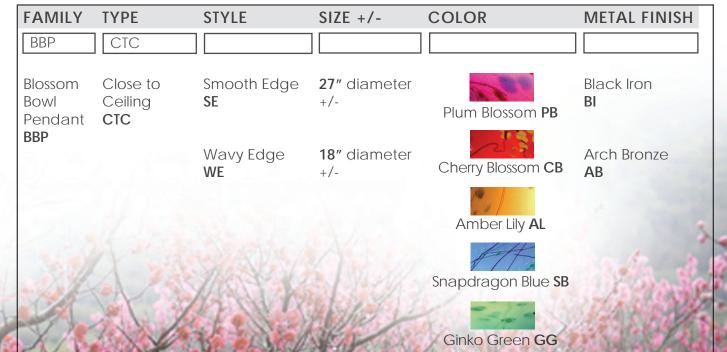

Blossom Bowl Pendant - Close to Ceiling

Shown with Smooth Edge **SE** Also available in Wavy

Blown glass bowl suspended from a single stem with finial. The 27' diameter is lamped with (4) 60 watt medium base sockets and the 18" is lamped with (2) 60 watt medium base sockets.