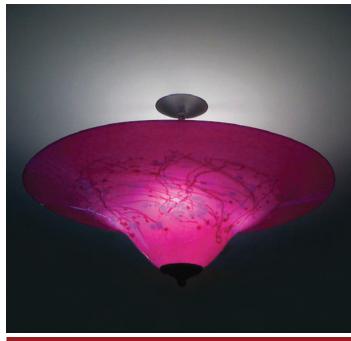

## BLOSSOM BOWL CLOSE TO CEILING

FENG SHUI

American artisan hand-blown art glass. Proprietary technique creates colors and patterns reminiscent of blossoms.

"Study the teachings of the pine tree, the bamboo, and the plum blossom. The pine is evergreen, firmly rooted, and venerable. The bamboo is strong, resilient, unbreakable. The plum blossom is hardy, fragrant, and elegant." – Morihei Ueshiba

Shown with Smooth Edge **SE** Also available in Wavy

Blown glass bowl suspended from a single stem with finial. The 27' diameter is lamped with (4) 60 watt medium base sockets and the 18" is lamped with (2) 60 watt medium base sockets.