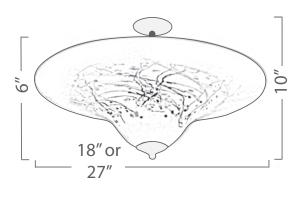

Shown with Smooth Edge **SE** Also available in Wavy

Blown glass bowl suspended from a single stem with finial. The 27' diameter is lamped with (4) 60 watt medium base sockets and the 18" is lamped with (2) 60 watt medium base sockets.