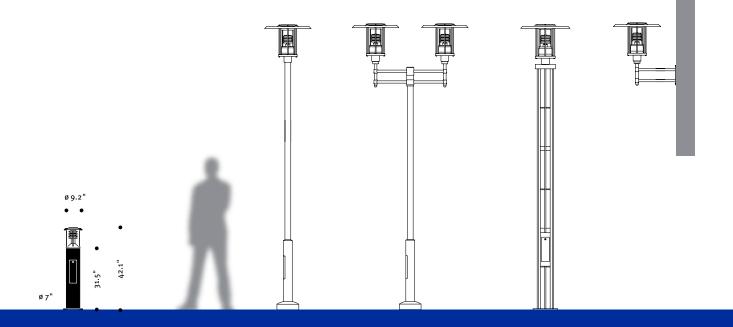

(U) Listed for Wet Locations

| Model  | Height | Lamp                                    |
|--------|--------|-----------------------------------------|
| VC1070 | 42.1"  | 70 MH / 70 HPS / 50 MH / 50 HPS / 26 CF |