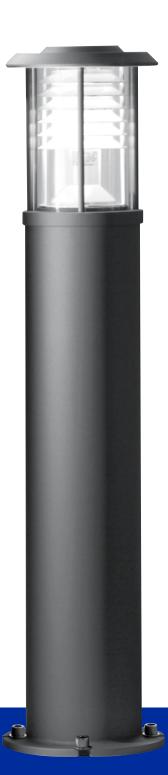

## VALENCIA

VALENCIA Illuminating Bollard

The VALENCIA bollard completes the product family by providing similar styling to the pole top luminaire. Top is heavy cast aluminum. Bollard shaft is heavy duty steel with flush handhole and hotdip galvanized prior to being finished in high quality paint. The cylindrical clear acrylic lens with white interal louver provides low brightness illumination. All hardware is stainless steel. Standard colors; matte silver grey metallic or black. Special colors available. See technical data sheet for details.

(U) Listed for Wet Locations

| Model  | Height | Lamp                                    |
|--------|--------|-----------------------------------------|
| VC1070 | 42.1"  | 70 MH / 70 HPS / 50 MH / 50 HPS / 26 CF |