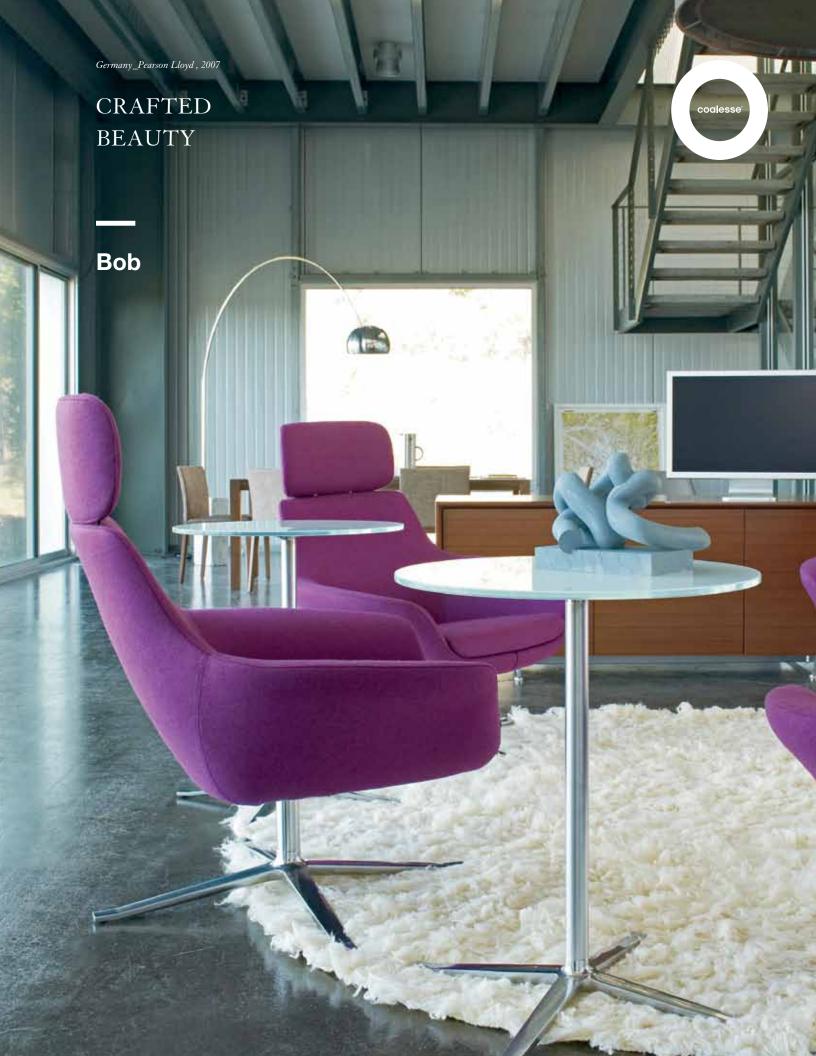

# BUSINESS-LIKE WITH A WARM EMBRACE

Everyone loves Bob. It is well-crafted beauty that's comfortable and convivial. Bob enjoys careful detailing and is equally suited to home or office. Business-like yet embracing.

Beauty - in projection and perceiving - is 99.9% attitude.

\_Grey Livingston

As the lines between work and life blurs, the Bob collection bridges the gap. It can easily transition from the boardroom to the family room.

# AT HOME OR IN THE OFFICE

Bob is designed for the modern home or professional space. Available in a wide selection of fabrics and leather options, Bob's elegant, yet contemporary flair will complement almost any decor.

### **DETAILS**

The Bob collection offers a simple statement of line: a swivel lounge chair with the option of a headrest and an ottoman. The natural companion to the

Bob lounge is the occasional and cafe height tables; they enjoy the same four-star, matte polished, die-cast aluminum base as the lounge.