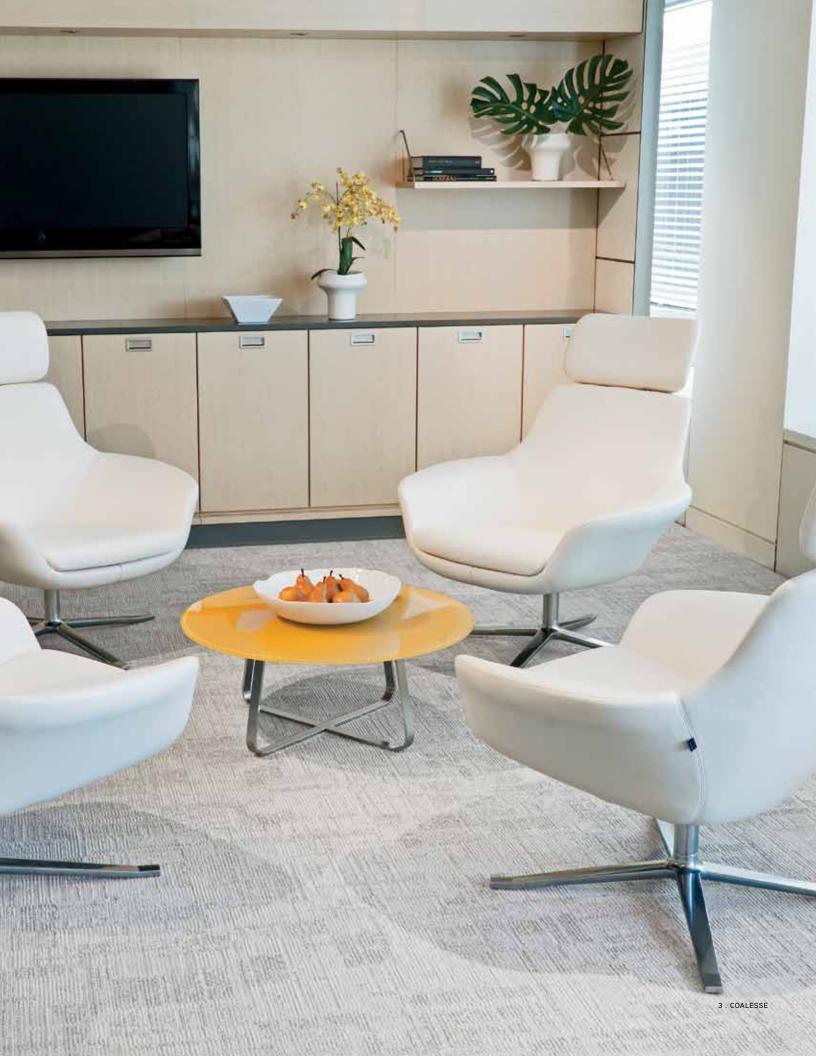

# AT HOME OR IN THE OFFICE

Bob is designed for the modern home or professional space. Available in a wide selection of fabrics and leather options, Bob's elegant, yet contemporary flair will complement almost any decor.

### **DETAILS**

The Bob collection offers a simple statement of line: a swivel lounge chair with the option of a headrest and an ottoman. The natural companion to the

Bob lounge is the occasional and cafe height tables; they enjoy the same four-star, matte polished, die-cast aluminum base as the lounge.