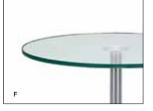

### **DETAILS**

The Bob collection offers a simple statement of line: a swivel lounge chair with the option of a headrest and an ottoman. The natural companion to the

Bob lounge is the occasional and cafe height tables; they enjoy the same four-star, matte polished, die-cast aluminum base as the lounge.

## Product Features

- A FLARED ARM DETAILING
- B ADJUSTABLE HEADREST
- C FLUTED ARMS FORM A POCKET SEAT
- D SIMPLICITY OF GLASS AND METAL
- E GLASS, TOP VIEW
- F GLASS EDGE DETAIL