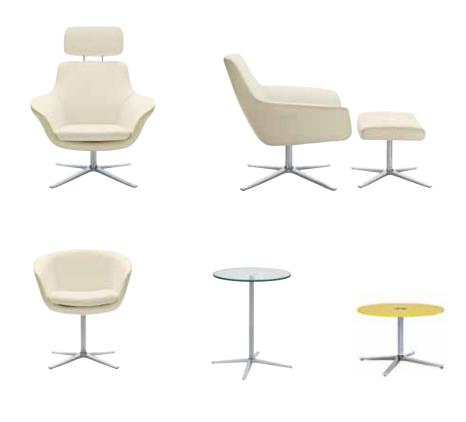

### **DETAILS**

The Bob collection offers a simple statement of line: a swivel lounge chair with the option of a headrest and an ottoman. The natural companion to the

Bob lounge is the occasional and cafe height tables; they enjoy the same four-star, matte polished, die-cast aluminum base as the lounge.

## Surface Materials

**CHAIRS:** ALL APPROVED MAHARAM, DESIGNTEX, AND SELECT LUNA GRADED-IN AND COM. ELMO LEATHERS AND COL.

TABLES: AVAILABLE IN COALESSE GLASS SELECTIONS.

### PRODUCT FEATURES

8 . COALESSE COALESSE.COM