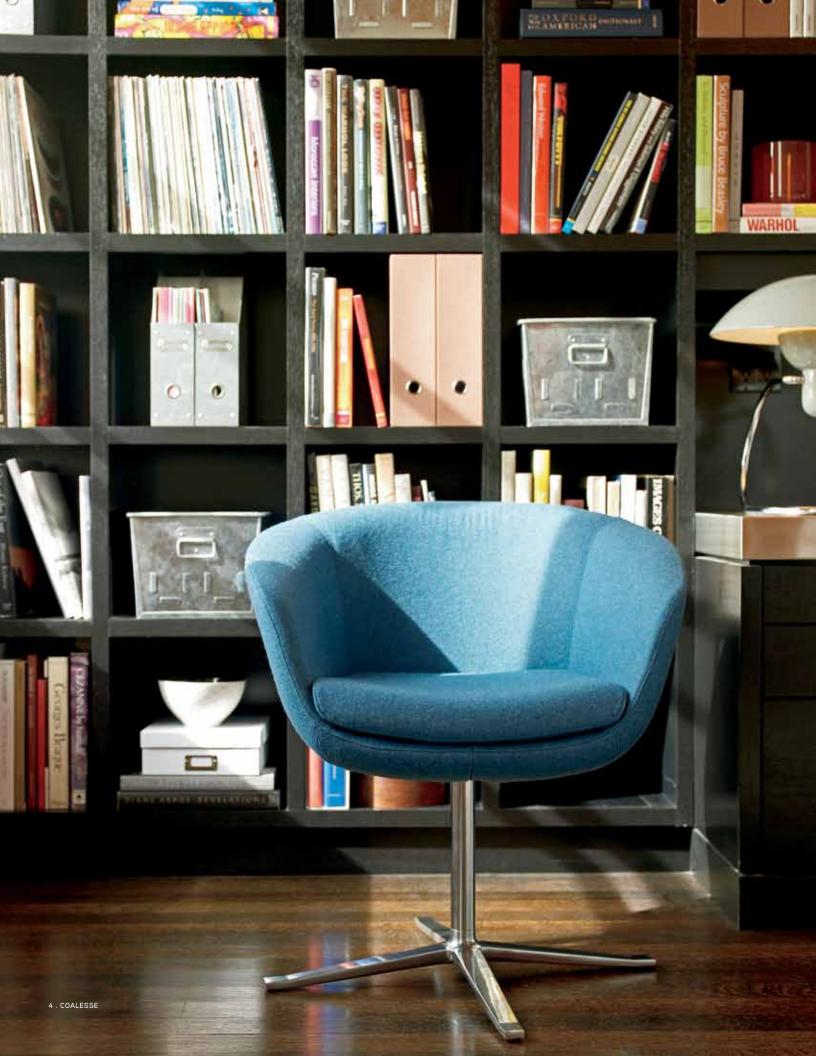

# AT HOME OR IN THE OFFICE

Bob is designed for the modern home or professional space. Available in a wide selection of fabrics and leather options, Bob's elegant, yet contemporary flair will complement almost any decor.

### **DETAILS**

The Bob collection offers a simple statement of line: a swivel lounge chair with the option of a headrest and an ottoman. The natural companion to the

Bob lounge is the occasional and cafe height tables; they enjoy the same four-star, matte polished, die-cast aluminum base as the lounge.