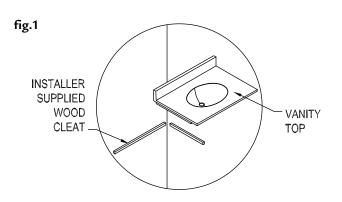

- Level the vanity top and measure the distance from the bottom of the vanity top to the floor along the edge where the modesty wall will be located. See Figure 1.
- 2. Cut the modesty wall the required height. Scribe and sand the wall to match any unevenness in the floor or back wall.
- 3. Attach the wall to the floor and the back wall with installer supplied angle brackets. See Figure 2.
- 4. Attach installer supplied wood block to support the edge of the vanity top. See Figure 3.