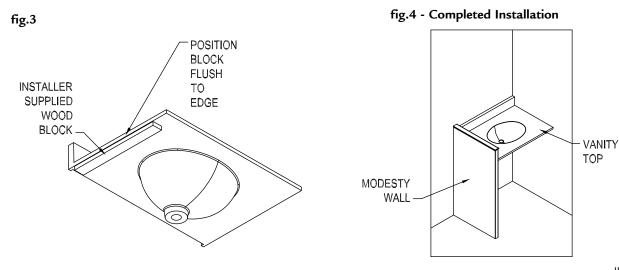

- Level the vanity top and measure the distance from the bottom of the vanity top to the floor along the edge where the modesty wall will be located. See Figure 1.
- 2. Cut the modesty wall the required height. Scribe and sand the wall to match any unevenness in the floor or back wall.
- 3. Attach the wall to the floor and the back wall with installer supplied angle brackets. See Figure 2.
- 4. Attach installer supplied wood block to support the edge of the vanity top. See Figure 3.