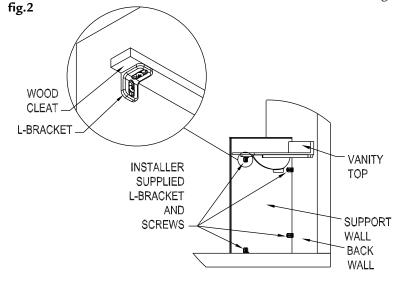

- Level the vanity top and measure the distance from the bottom of the vanity top to the floor along the edge where the modesty wall will be located. See Figure 1.
- 2. Cut the modesty wall the required height. Scribe and sand the wall to match any unevenness in the floor or back wall.
- 3. Attach the wall to the floor and the back wall with installer supplied angle brackets. See Figure 2.
- 4. Attach installer supplied wood block to support the edge of the vanity top. See Figure 3.