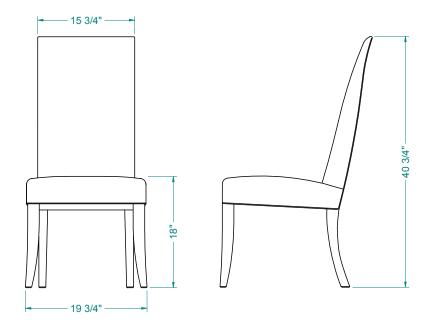

## west end chair

UD-SC · 41 "H x 20 "W x 25 "D

72 Wright's Landing | Auburn, ME | p: 800 862 1973 | f: 207 784 6973 | thosmoser.com

## **west end chair** UD-SC · 41"H × 20"W × 25"D

Each upholstered chair is armless and has a mortise-and-tenon frame, along with flexible serpentine springs wrapped in foam for cushioning. Upholstery is available in a plethora of fabrics and leathers—either yours or ours. The chair's tall height and narrow waist create a compact yet comfortable size that marries well with any of our dining tables and other chairs. Contrasting welt-edge finish available.