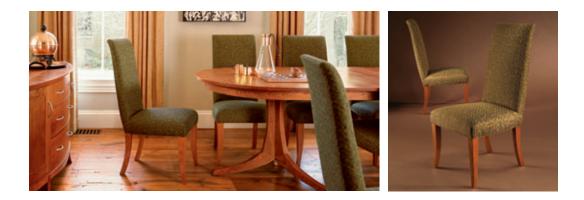

## **west end chair** UD-SC · 41"H × 20"W × 25"D

Each upholstered chair is armless and has a mortise-and-tenon frame, along with flexible serpentine springs wrapped in foam for cushioning. Upholstery is available in a plethora of fabrics and leathers—either yours or ours. The chair's tall height and narrow waist create a compact yet comfortable size that marries well with any of our dining tables and other chairs. Contrasting welt-edge finish available.