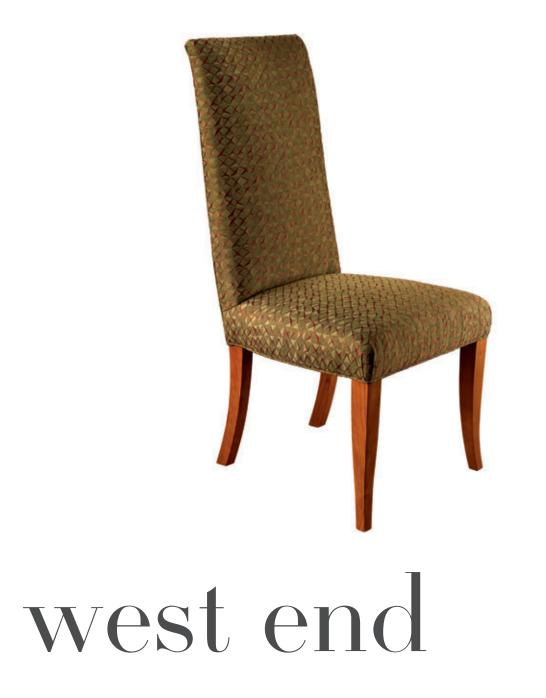

## **west end chair** UD-SC · 41"H × 20"W × 25"D

Each upholstered chair is armless and has a mortise-and-tenon frame, along with flexible serpentine springs wrapped in foam for cushioning. Upholstery is available in a plethora of fabrics and leathers—either yours or ours. The chair's tall height and narrow waist create a compact yet comfortable size that marries well with any of our dining tables and other chairs. Contrasting welt-edge finish available.