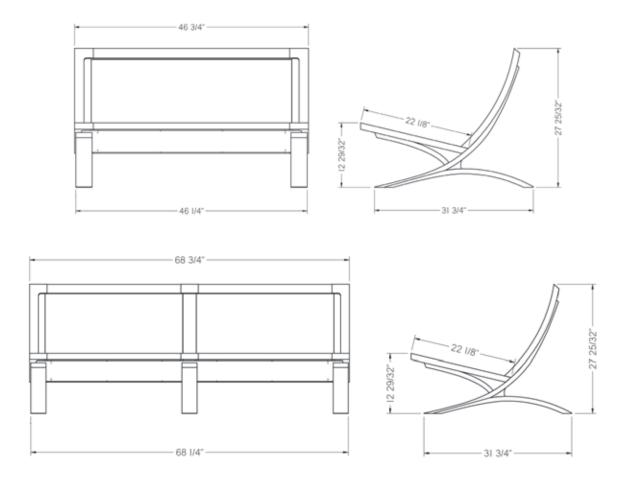

vita two place sofa

VC2PS · 28"H x 47"W x 33"D

vita three place sofa

VC3PS · 28"H × 69"W × 22"D

vita

vita two place sofa  $VC2PS \cdot 28"H \times 47"W \times 33"D$  vita three place sofa  $VC3PS \cdot 28"H \times 69"W \times 22"D$ 