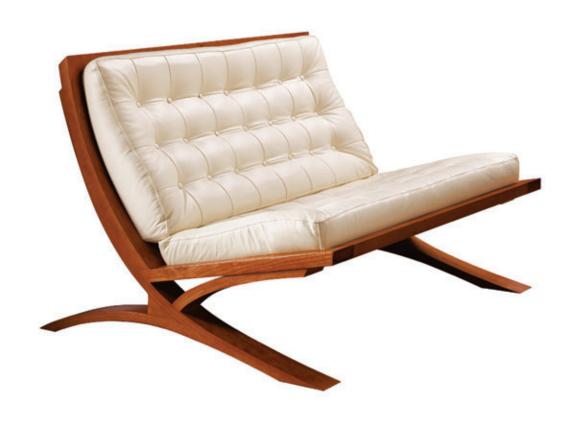

vita two place sofa

VC2PS · 28"H x 47"W x 33"D

vita three place sofa

VC3PS · 28"H × 69"W × 22"D

vita

vita two place sofa  $VC2PS \cdot 28"H \times 47"W \times 33"D$  vita three place sofa  $VC3PS \cdot 28"H \times 69"W \times 22"D$ 

The Vita Seating Collection, now complete with the addition of these sofas, merges the sentiments of modernism with the substance, grace, and tradition of solid cherry and leather. These designs harness the natural strength of wood to achieve suspension and cantilever with minimal form. A solid, matched-grain cherry back and seat are joined in an ergonomically curved frame. The cushions are hand stitched to ensure a sleek, tailored surface that is resoundingly comfortable.