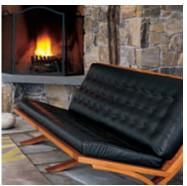

vita two place sofa

VC2PS · 28"H x 47"W x 33"D

vita three place sofa

VC3PS · 28"H × 69"W × 22"D

vita

vita two place sofa  $VC2PS \cdot 28"H \times 47"W \times 33"D$  vita three place sofa  $VC3PS \cdot 28"H \times 69"W \times 22"D$ 

The Vita Seating Collection, now complete with the addition of these sofas, merges the sentiments of modernism with the substance, grace, and tradition of solid cherry and leather. These designs harness the natural strength of wood to achieve suspension and cantilever with minimal form. A solid, matched-grain cherry back and seat are joined in an ergonomically curved frame. The cushions are hand stitched to ensure a sleek, tailored surface that is resoundingly comfortable.