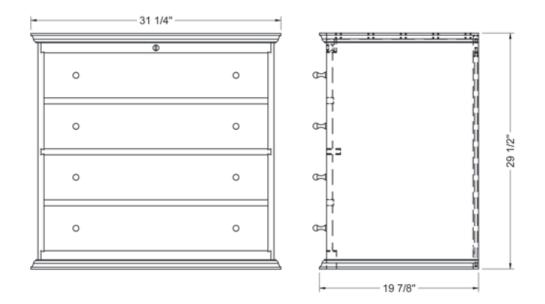

## two drawer lateral file

F1-0001 · 30"H × 31"W × 20"D

## two drawer lateral file

 $F1-0001 \cdot 30"H \times 31"W \times 20"D$ 

With the drawers closed, this piece could easily be mistaken for a small dresser. Constructed in solid cherry with our traditional cabinetmaking joints, including a dovetailed top and sliding top molding to allow for seasonal expansion and contraction. Internally, we have designed the Two Drawer Lateral File Cabinet to offer maximum flexibility in file storage (either horizontally or front to back). Ideal for the home or a well-appointed office.