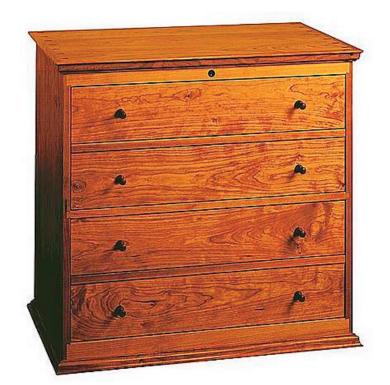

## two drawer lateral file

 $F1-0001 \cdot 30"H \times 31"W \times 20"D$ 

With the drawers closed, this piece could easily be mistaken for a small dresser. Constructed in solid cherry with our traditional cabinetmaking joints, including a dovetailed top and sliding top molding to allow for seasonal expansion and contraction. Internally, we have designed the Two Drawer Lateral File Cabinet to offer maximum flexibility in file storage (either horizontally or front to back). Ideal for the home or a well-appointed office.