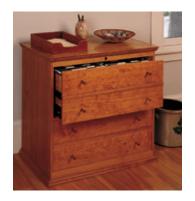

## two drawer lateral file

 $F1-0001 \cdot 30"H \times 31"W \times 20"D$ 

With the drawers closed, this piece could easily be mistaken for a small dresser. Constructed in solid cherry with our traditional cabinetmaking joints, including a dovetailed top and sliding top molding to allow for seasonal expansion and contraction. Internally, we have designed the Two Drawer Lateral File Cabinet to offer maximum flexibility in file storage (either horizontally or front to back). Ideal for the home or a well-appointed office.