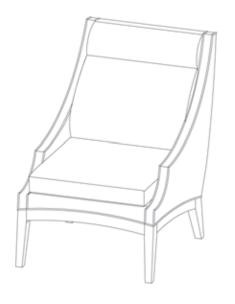

## tivoli lounge chair

SWP-1 · 39"H × 28"W × 38"D

## tivoli ottoman

SWP-O · 17"H × 24"W × 24"D







tivoli lounge chair SWP-1  $\cdot$  39"H  $\times$  28"W  $\times$  38"D tivoli ottoman SWP-O  $\cdot$  17"H  $\times$  24"W  $\times$  24"D

Tivoli Lounge Seating is available as a club chair, love seat or three-place sofa with matching ottoman. The seat cushions are 4" thick, each housing individual coils encased in a polyurethane box, which is then wrapped in fiber, feathers and down and sheathed in a hypo allergenic fabric. Baffles are sown directly into the cushion preventing migration of the feathers and down, which negates the need for fluffing and plumping.