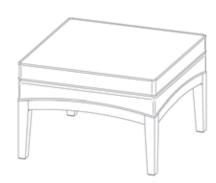

## tivoli ottoman

SWP-O · 17"H × 24"W × 24"D

tivoli lounge chair SWP-1  $\cdot$  39"H  $\times$  28"W  $\times$  38"D tivoli ottoman SWP-O  $\cdot$  17"H  $\times$  24"W  $\times$  24"D

Tivoli Lounge Seating is available as a club chair, love seat or three-place sofa with matching ottoman. The seat cushions are 4" thick, each housing individual coils encased in a polyurethane box, which is then wrapped in fiber, feathers and down and sheathed in a hypo allergenic fabric. Baffles are sown directly into the cushion preventing migration of the feathers and down, which negates the need for fluffing and plumping.