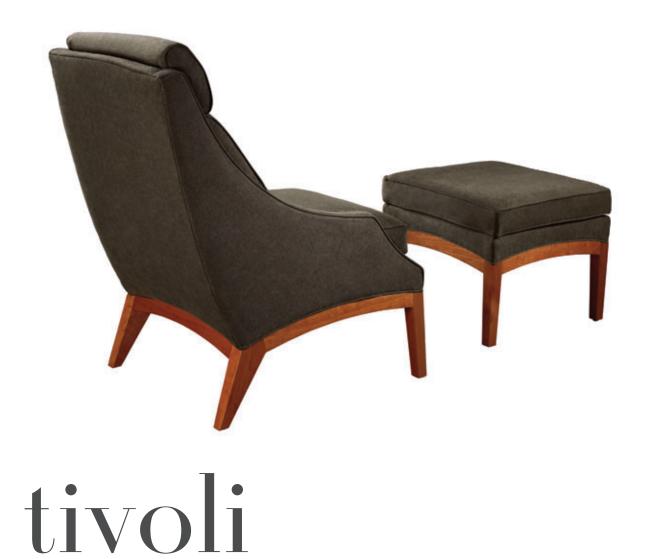

## tivoli lounge chair

SWP-1 · 39"H × 28"W × 38"D

## tivoli ottoman

SWP-O · 17"H × 24"W × 24"D

tivoli lounge chair SWP-1  $\cdot$  39"H  $\times$  28"W  $\times$  38"D tivoli ottoman SWP-O  $\cdot$  17"H  $\times$  24"W  $\times$  24"D

Tivoli Lounge Seating is available as a club chair, love seat or three-place sofa with matching ottoman. The seat cushions are 4" thick, each housing individual coils encased in a polyurethane box, which is then wrapped in fiber, feathers and down and sheathed in a hypo allergenic fabric. Baffles are sown directly into the cushion preventing migration of the feathers and down, which negates the need for fluffing and plumping.