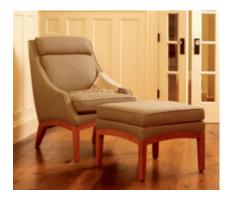

## tivoli lounge chair

SWP-1 · 39"H × 28"W × 38"D

## tivoli ottoman

SWP-O · 17"H × 24"W × 24"D

tivoli lounge chair SWP-1  $\cdot$  39"H  $\times$  28"W  $\times$  38"D tivoli ottoman SWP-O  $\cdot$  17"H  $\times$  24"W  $\times$  24"D

Tivoli Lounge Seating is available as a club chair, love seat or three-place sofa with matching ottoman. The seat cushions are 4" thick, each housing individual coils encased in a polyurethane box, which is then wrapped in fiber, feathers and down and sheathed in a hypo allergenic fabric. Baffles are sown directly into the cushion preventing migration of the feathers and down, which negates the need for fluffing and plumping.