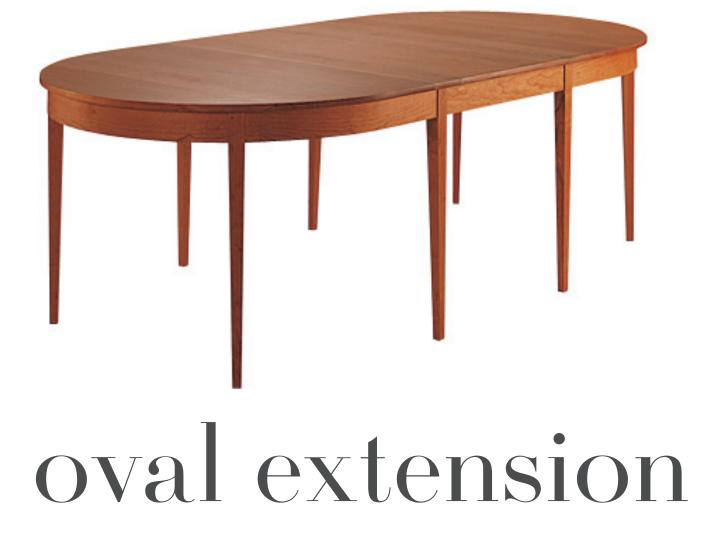

## oval ring extension table with eight legs

OTRNG · 30"H × 48"W × 72-116"L

72 Wright's Landing | Auburn, ME | p: 800 862 1973 | f: 207 784 6973 | thosmoser.com

## oval ring extension table with eight legs OTRNG $\cdot$ 30"H x 48"W x 72-116"L

The gracefully curved and richly grained apron lends a touch of formality and beauty to the Oval Ring Tables. Extending to a full 116" with both leaves, the Eight Leg Oval Ring Table is ideally suited for entertaining or large holiday gatherings. The Four Leg version was designed at the request of a customer who needed only a single extension leaf, a sensible innovation we now offer to everyone.