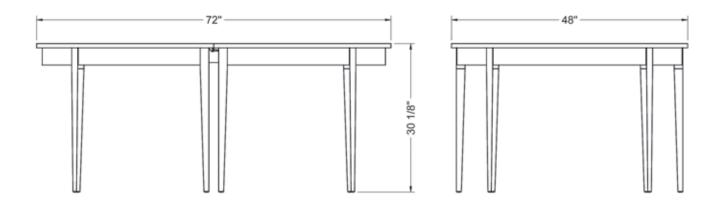

## oval ring extension table with eight legs

OTRNG · 30"H × 48"W × 72-116"L

72 Wright's Landing | Auburn, ME | p: 800 862 1973 | f: 207 784 6973 | thosmoser.com

## oval ring extension table with eight legs OTRNG $\cdot$ 30"H x 48"W x 72-116"L

The gracefully curved and richly grained apron lends a touch of formality and beauty to the Oval Ring Tables. Extending to a full 116" with both leaves, the Eight Leg Oval Ring Table is ideally suited for entertaining or large holiday gatherings. The Four Leg version was designed at the request of a customer who needed only a single extension leaf, a sensible innovation we now offer to everyone.