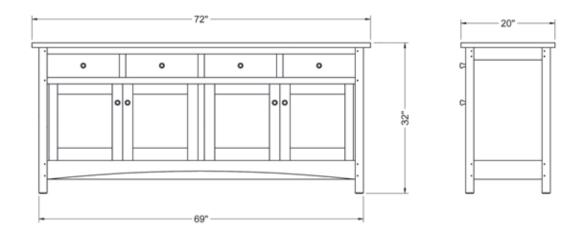

## new century sideboard

NC-SB · 32"H x 72"L x 20"D

## new century sideboard

NC-SB · 32"H x 72"L x 20"D

Following the Arts and Crafts method of frame-and-panel construction, the New Century Sideboard features a raised arc that echoes the curves of our Harpswell Chairs and Oval Ring Tables. Attractive in any dining room, it provides ample storage for serving pieces and fine china. There is an adjustable shelf behind each door.