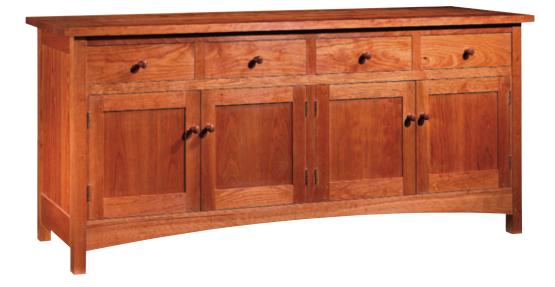

## new century sideboard

NC-SB · 32"H x 72"L x 20"D

Following the Arts and Crafts method of frame-and-panel construction, the New Century Sideboard features a raised arc that echoes the curves of our Harpswell Chairs and Oval Ring Tables. Attractive in any dining room, it provides ample storage for serving pieces and fine china. There is an adjustable shelf behind each door.