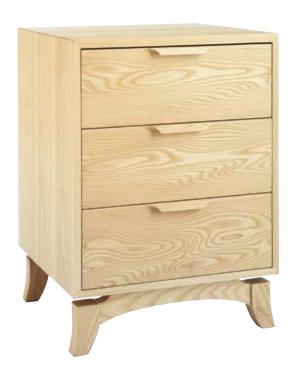

## meridian small chest with drawers

DDR · 29"H x 22"W x 20"D

Great furniture designers, like the Shakers during the 18th-century and the Danish of the mid-20th century, often view design as an obligation to reflect a heightened social conscience. They strive to create objects of beauty for the betterment of everyday life. David Moser's new Meridian Collection is firmly rooted in these ideals.

The Meridian Collection is our first our first to be introduced with ash as the primary wood. While also offered in cherry, the clean, crisp aesthetic of ash creates an uplifting lightness that matches perfectly with this contemporary design.