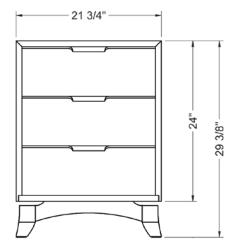

## meridian small chest with drawers

DDR · 29"H x 22"W x 20"D

Great furniture designers, like the Shakers during the 18th-century and the Danish of the mid-20th century, often view design as an obligation to reflect a heightened social conscience. They strive to create objects of beauty for the betterment of everyday life. David Moser's new Meridian Collection is firmly rooted in these ideals.