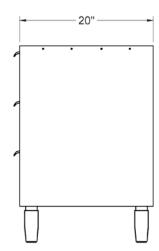

## meridian small chest with drawers

DDR · 29"H x 22"W x 20"D

Great furniture designers, like the Shakers during the 18th-century and the Danish of the mid-20th century, often view design as an obligation to reflect a heightened social conscience. They strive to create objects of beauty for the betterment of everyday life. David Moser's new Meridian Collection is firmly rooted in these ideals.