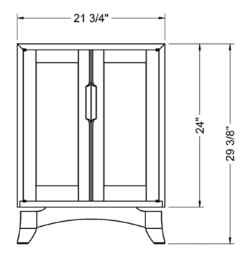

## meridian small chest with doors

DDO · 29"H x 22"W x 20"D

Great furniture designers, like the Shakers during the 18th-century and the Danish of the mid-20th century, often view design as an obligation to reflect a heightened social conscience. They strive to create objects of beauty for the betterment of everyday life. David Moser's new Meridian Collection is firmly rooted in these ideals.