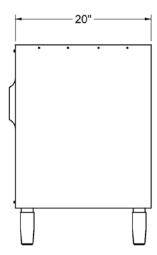

## meridian small chest with doors

DDO · 29"H x 22"W x 20"D

Great furniture designers, like the Shakers during the 18th-century and the Danish of the mid-20th century, often view design as an obligation to reflect a heightened social conscience. They strive to create objects of beauty for the betterment of everyday life. David Moser's new Meridian Collection is firmly rooted in these ideals.