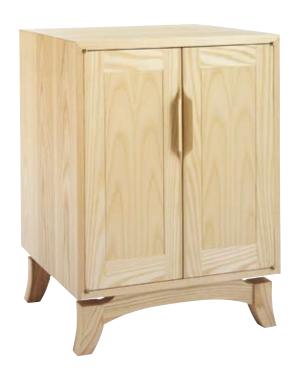

## meridian small chest with doors

DDO · 29"H x 22"W x 20"D

Great furniture designers, like the Shakers during the 18th-century and the Danish of the mid-20th century, often view design as an obligation to reflect a heightened social conscience. They strive to create objects of beauty for the betterment of everyday life. David Moser's new Meridian Collection is firmly rooted in these ideals.

The Meridian Collection is our first our first to be introduced with ash as the primary wood. While also offered in cherry, the clean, crisp aesthetic of ash creates an uplifting lightness that matches perfectly with this contemporary design.