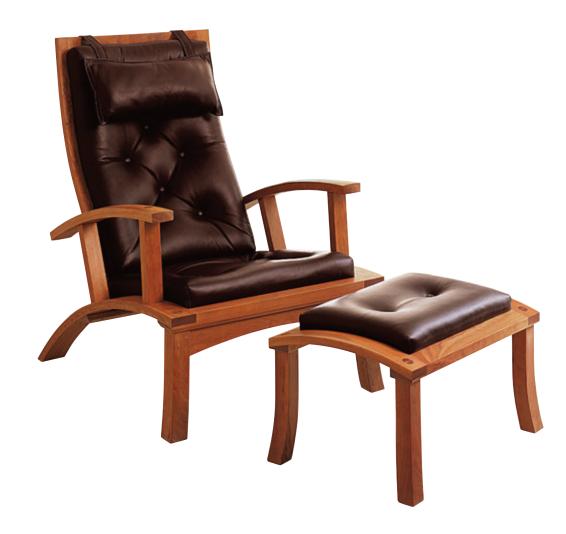

## lolling

**lolling chair** EZC  $\cdot$  40"H  $\times$  29"W  $\times$  36-44"D (five position back) **lolling ottoman** EZO  $\cdot$  16"H  $\times$  24"W  $\times$  18"D

Ergonomically shaped to support the curvature of your back and cushioned in thick leather-covered padding, the Lolling Chair and matching Ottoman provide the perfect resting place for hours of reading, television or just plain lolling. Both the back angle and head cushion are fully adjustable, although we suspect that once you've found your perfect setting, you may be less than charitable in letting others take your seat.