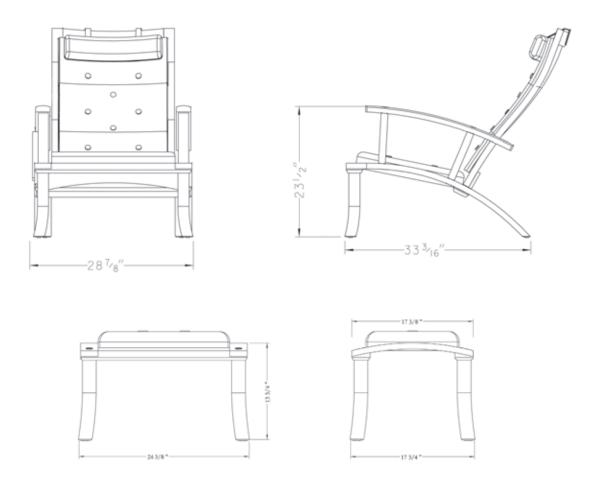

## lolling chair

EZC  $\cdot$  40"H x 29"W x 36-44"D (five position back)

## lolling ottoman

EZO · 16"H x 24"W x 18"D