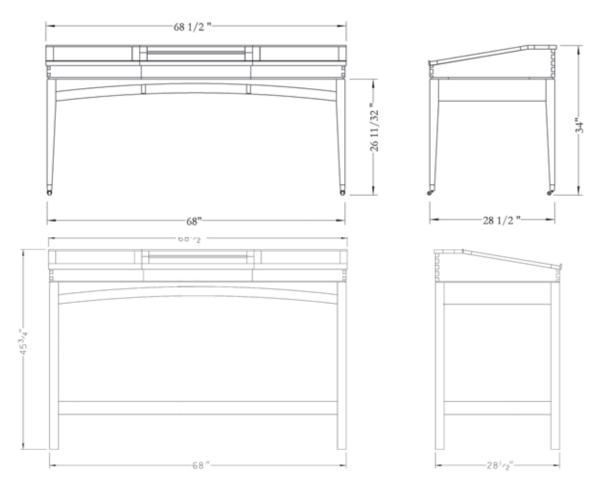

## laptop desk

LD-L · 34"H × 66"W × 29"D

## standing laptop desk

SLD-L · 46"H × 66"W × 29"D