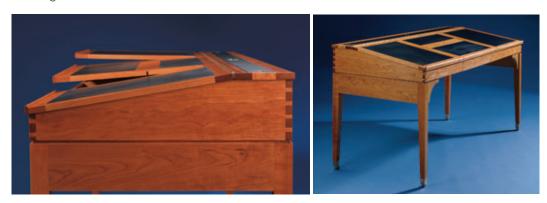

## laptop

laptop desk LD-L  $\cdot$  34"H  $\times$  66"W  $\times$  29"D standing laptop desk SLD-L  $\cdot$  46"H  $\times$  66"W  $\times$  29"D

Our Laptop Desk continues to be an inspired marriage of 18th-century form and 21st-century function. Its solid cherry case is joined at the corners by sharp dovetails. Brass-hinged leather-and-cherry hatch lids enclose your computer and assorted peripherals; the two outer compartments adjust to suit different heights. Once your work is done, shut the doors and all equipment will be neatly stowed away.

The Laptop Desk is available in two versions: one for use with a desk chair and a Standing version for those who prefer to work vertically or sitting on a 25" stool. We built a customized rendition of this piece for Duckhorn Vineyards in California that dually serves as a desk for reception and transactions. As with most of our designs, we are happy to accommodate your unique requirements and singular dreams.