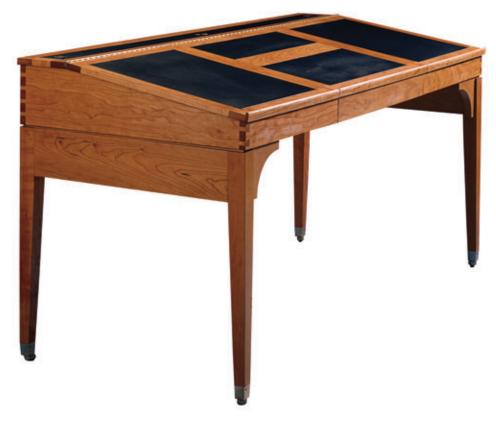

## laptop

laptop desk LD-L  $\cdot$  34"H  $\times$  66"W  $\times$  29"D standing laptop desk SLD-L  $\cdot$  46"H  $\times$  66"W  $\times$  29"D

Our Laptop Desk continues to be an inspired marriage of 18th-century form and 21st-century function. Its solid cherry case is joined at the corners by sharp dovetails. Brass-hinged leather-and-cherry hatch lids enclose your computer and assorted peripherals; the two outer compartments adjust to suit different heights. Once your work is done, shut the doors and all equipment will be neatly stowed away.

The Laptop Desk is available in two versions: one for use with a desk chair and a Standing version for those who prefer to work vertically or sitting on a 25" stool. We built a customized rendition of this piece for Duckhorn Vineyards in California that dually serves as a desk for reception and transactions. As with most of our designs, we are happy to accommodate your unique requirements and singular dreams.