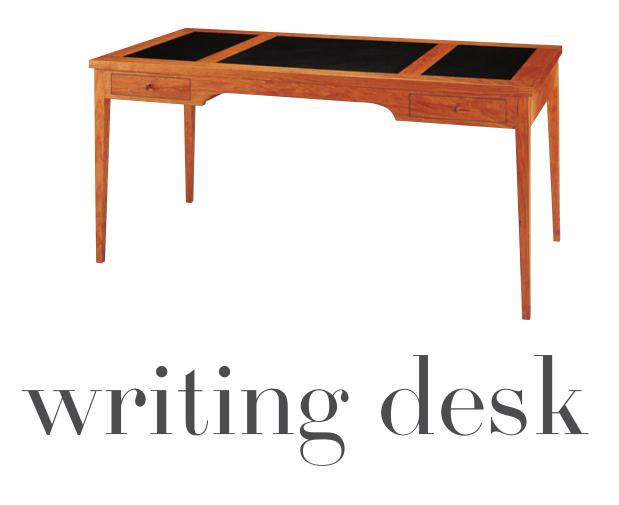

## four leg writing desk with solid cherry top

WD4 · 30"H × 64"W × 30"D

## four leg writing desk with leather top

WD4-L · 30"H × 64"W × 30"D

## four leg writing desk with keyboard addition

WD4-K  $\cdot$  30"H x 64"W x 30"D

72 Wright's Landing | Auburn, ME | p: 800 862 1973 | f: 207 784 6973 | thosmoser.com

## four leg writing desk with solid cherry top $WD4 \cdot 30"H \times 64"W \times 30"D$ four leg writing desk with leather top $WD4-L \cdot 30"H \times 64"W \times 30"D$ four leg writing desk with keyboard addition $WD4-K \cdot 30"H \times 64"W \times 30"D$

Tapered legs and two compact drawers create a sleek profile for the Four Leg Writing Desk, while its spacious top offers plenty of working surface. If you require a computer on your desk, the optional Keyboard Addition slides out for easy use and is specially designed to conceal computer wires.