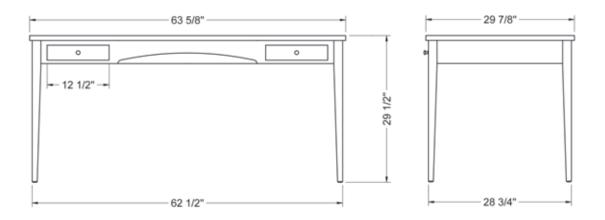

## four leg writing desk with solid cherry top

WD4 · 30"H × 64"W × 30"D

## four leg writing desk with leather top

WD4-L · 30"H × 64"W × 30"D

## four leg writing desk with keyboard addition

WD4-K  $\cdot$  30"H x 64"W x 30"D

72 Wright's Landing | Auburn, ME | p: 800 862 1973 | f: 207 784 6973 | thosmoser.com

## four leg writing desk with solid cherry top $WD4 \cdot 30"H \times 64"W \times 30"D$ four leg writing desk with leather top $WD4-L \cdot 30"H \times 64"W \times 30"D$ four leg writing desk with keyboard addition $WD4-K \cdot 30"H \times 64"W \times 30"D$